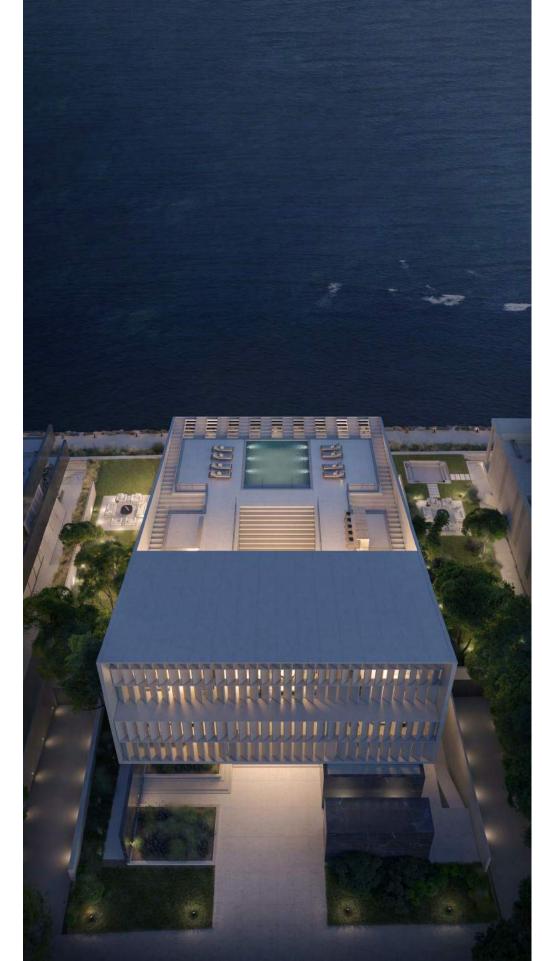

### A Reflection of the Elements.

The Creekside Mansions are based on the elements of nature and architecture giving you three distinct styles to choose from that optimize the overall wellbeing experience | Earth. Water. Sky. The underlying substances from which everything is derived.

### **MANSIONS**

Features for each mansion include spectacular rooftop terraces designed for entertaining with seating areas, living spaces arranged around the grand staircase, high ceilings with skylights, and wellness dedicated areas with spa like facilities designed for massage, meditation and healing.

The Master Suite area of each Mansion on the rooftop is equipped with enhanced spaces and oversized windows that frame the Creek Waterfront with a private outdoor terrace overseeing the pool and garden.

### Highlights

- 12 exclusive waterfront mansions with 'Wellness Premier' certification by Delos™
- 3 distinct elements to choose from that optimize the overall wellbeing experience: Earth. Sky. Water.
- Bespoke interior design themes based on the owner's preferences for each mansion
- 8 bedrooms, 2 kitchens equipped with the latest kitchen technologies & are connected by dumbwaiter, majlis, media room, bar & lounge, living room & dining area, spa & private wellness facilities, swimming pool, and landscaped area
- Spectacular rooftop terrace, underground parking facilities can take up to 8 cars
- State-of-the-art home automation and security systems
- Basement plus 2 or 3 level mansions with approximate 42,000 sq.ft. or 3,900 sq. mt. of luxury living space
- Wellness certified according to the 'WELL Building Standard™' by Delos™
- Anticipated 120ft. private mooring for each Mansion