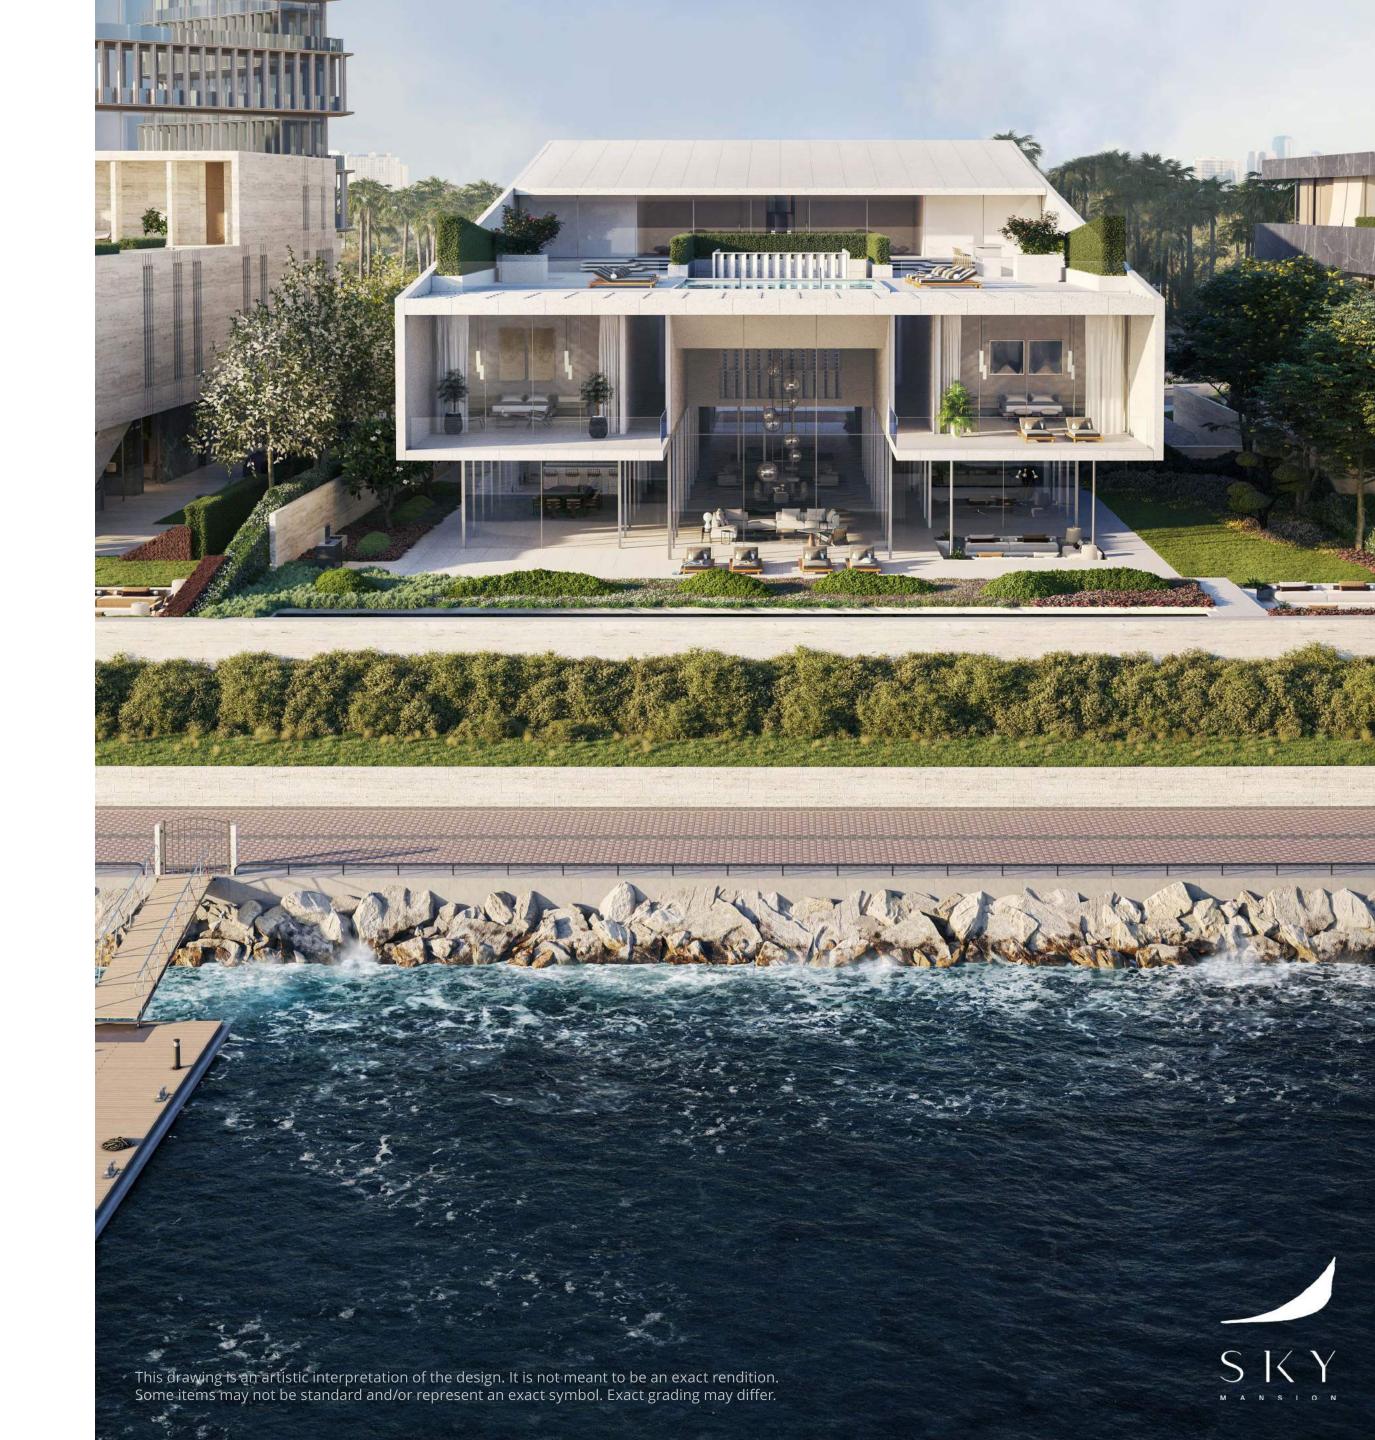

### **MANSIONS**

Features for each mansion include spectacular rooftop terraces designed for entertaining with seating areas, living spaces arranged around the grand staircase, high ceilings with skylights, and wellness dedicated areas with spa like facilities designed for massage, meditation and healing.

The Master Suite area of each Mansion on the rooftop is equipped with enhanced spaces and oversized windows that frame the Creek Waterfront with a private outdoor terrace overseeing the pool and garden.

### Highlights

- 12 exclusive waterfront mansions with 'Wellness Premier' certification by Delos™
- 3 distinct elements to choose from that optimize the overall wellbeing experience: Earth. Sky. Water.
- Bespoke interior design themes based on the owner's preferences for each mansion
- 8 bedrooms, 2 kitchens equipped with the latest kitchen technologies & are connected by dumbwaiter, majlis, media room, bar & lounge, living room & dining area, spa & private wellness facilities, swimming pool, and landscaped area
- Spectacular rooftop terrace, underground parking facilities can take up to 8 cars
- State-of-the-art home automation and security systems
- Basement plus 2 or 3 level mansions with approximate 42,000 sq.ft. or 3,900 sq. mt. of luxury living space
- Wellness certified according to the 'WELL Building Standard™' by Delos™
- Anticipated 120ft. private mooring for each Mansion