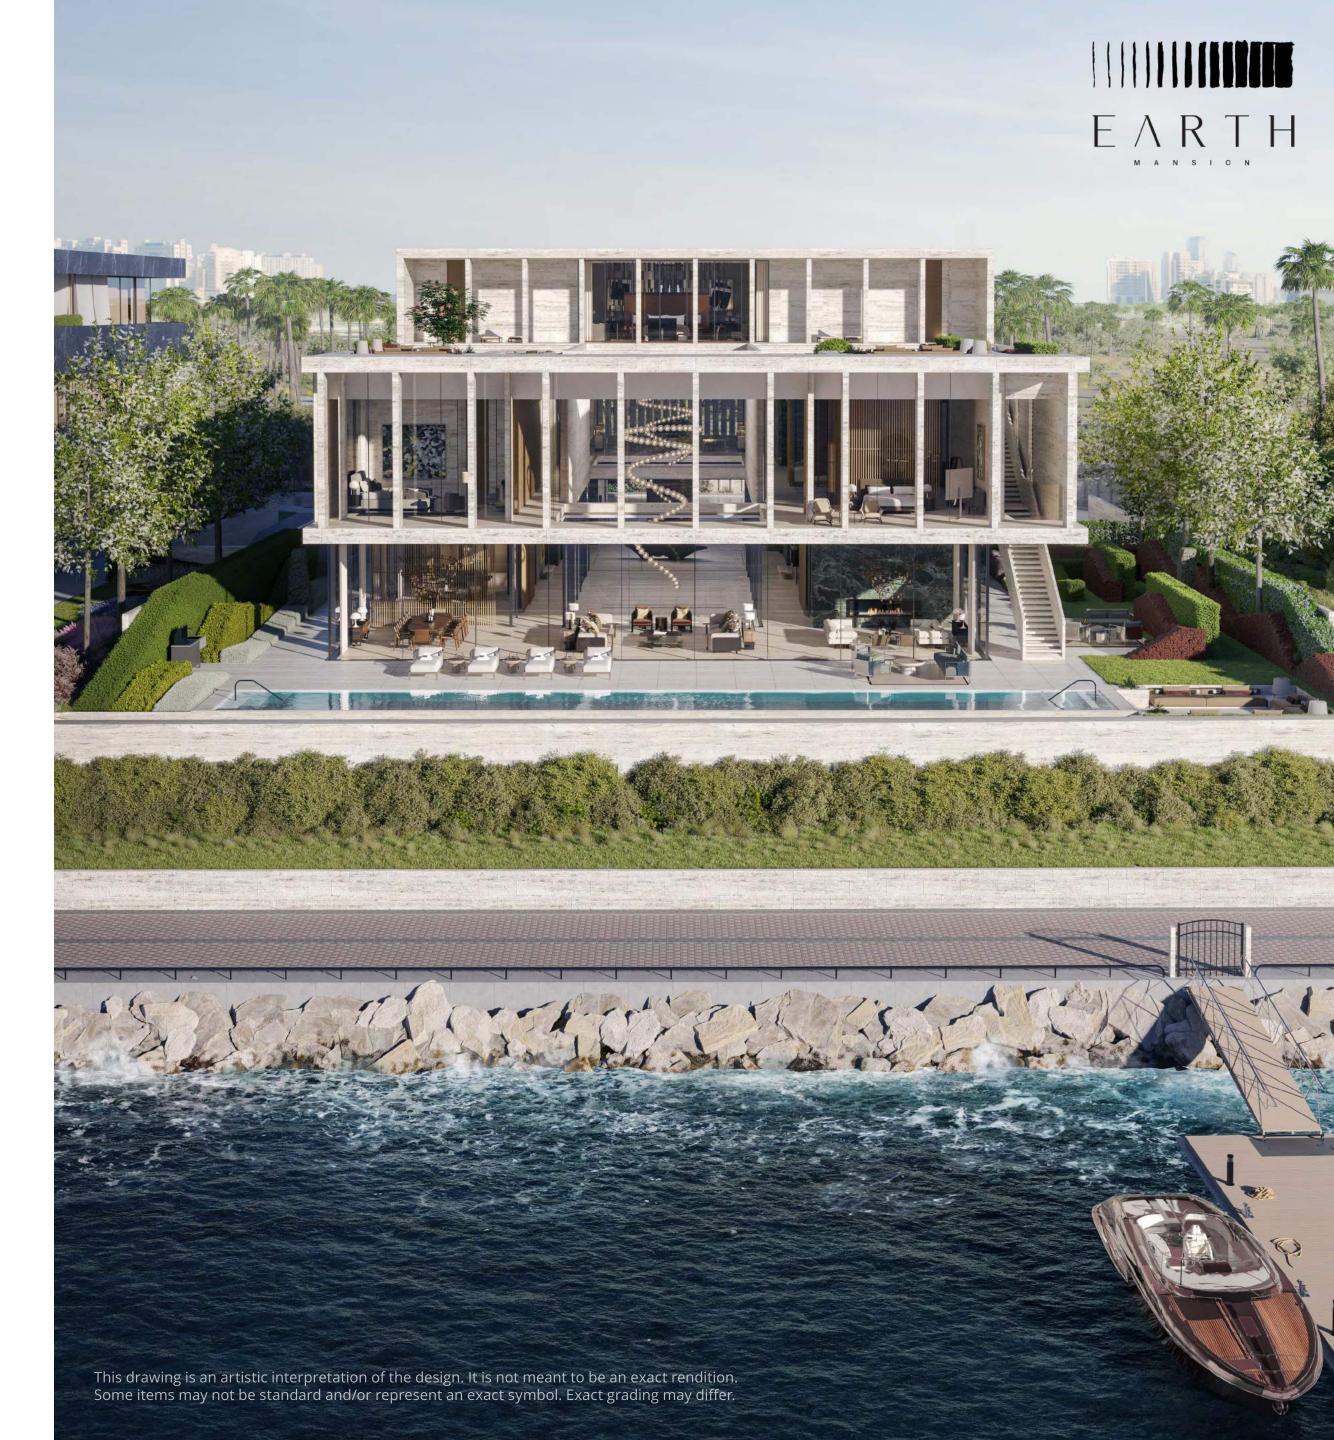

### A Reflection of the Elements.

The Creekside Mansions are based on the elements of nature and architecture giving you three distinct styles to choose from that optimize the overall wellbeing experience | Earth. Water. Sky. The underlying substances from which everything is derived.

To understand the unique nature of the elements in relation to the sanctuary, very detailed site-specific studies such as the views, privacy and solar orientation inspired the design of the mansions. The Pure minimalist architecture set out to compose a space that is in constant dialogue with its surroundings. The interior becomes an extension of the exterior, as the elements become a dynamic part of the living spaces. Keturah Resort has created a new visual and architectural language for The Ritz-Carlton Residences, while also allowing wellness architecture to become a new landmark in Dubai.

# A Reflection Of The Elements.

#### Creekside Mansions

The Creekside Mansions are based on the elements of nature and architecture giving you three distinct styles to choose from that optimize the overall wellbeing experience | Earth. Water. Sky. The underlying substances from which everything is derived.