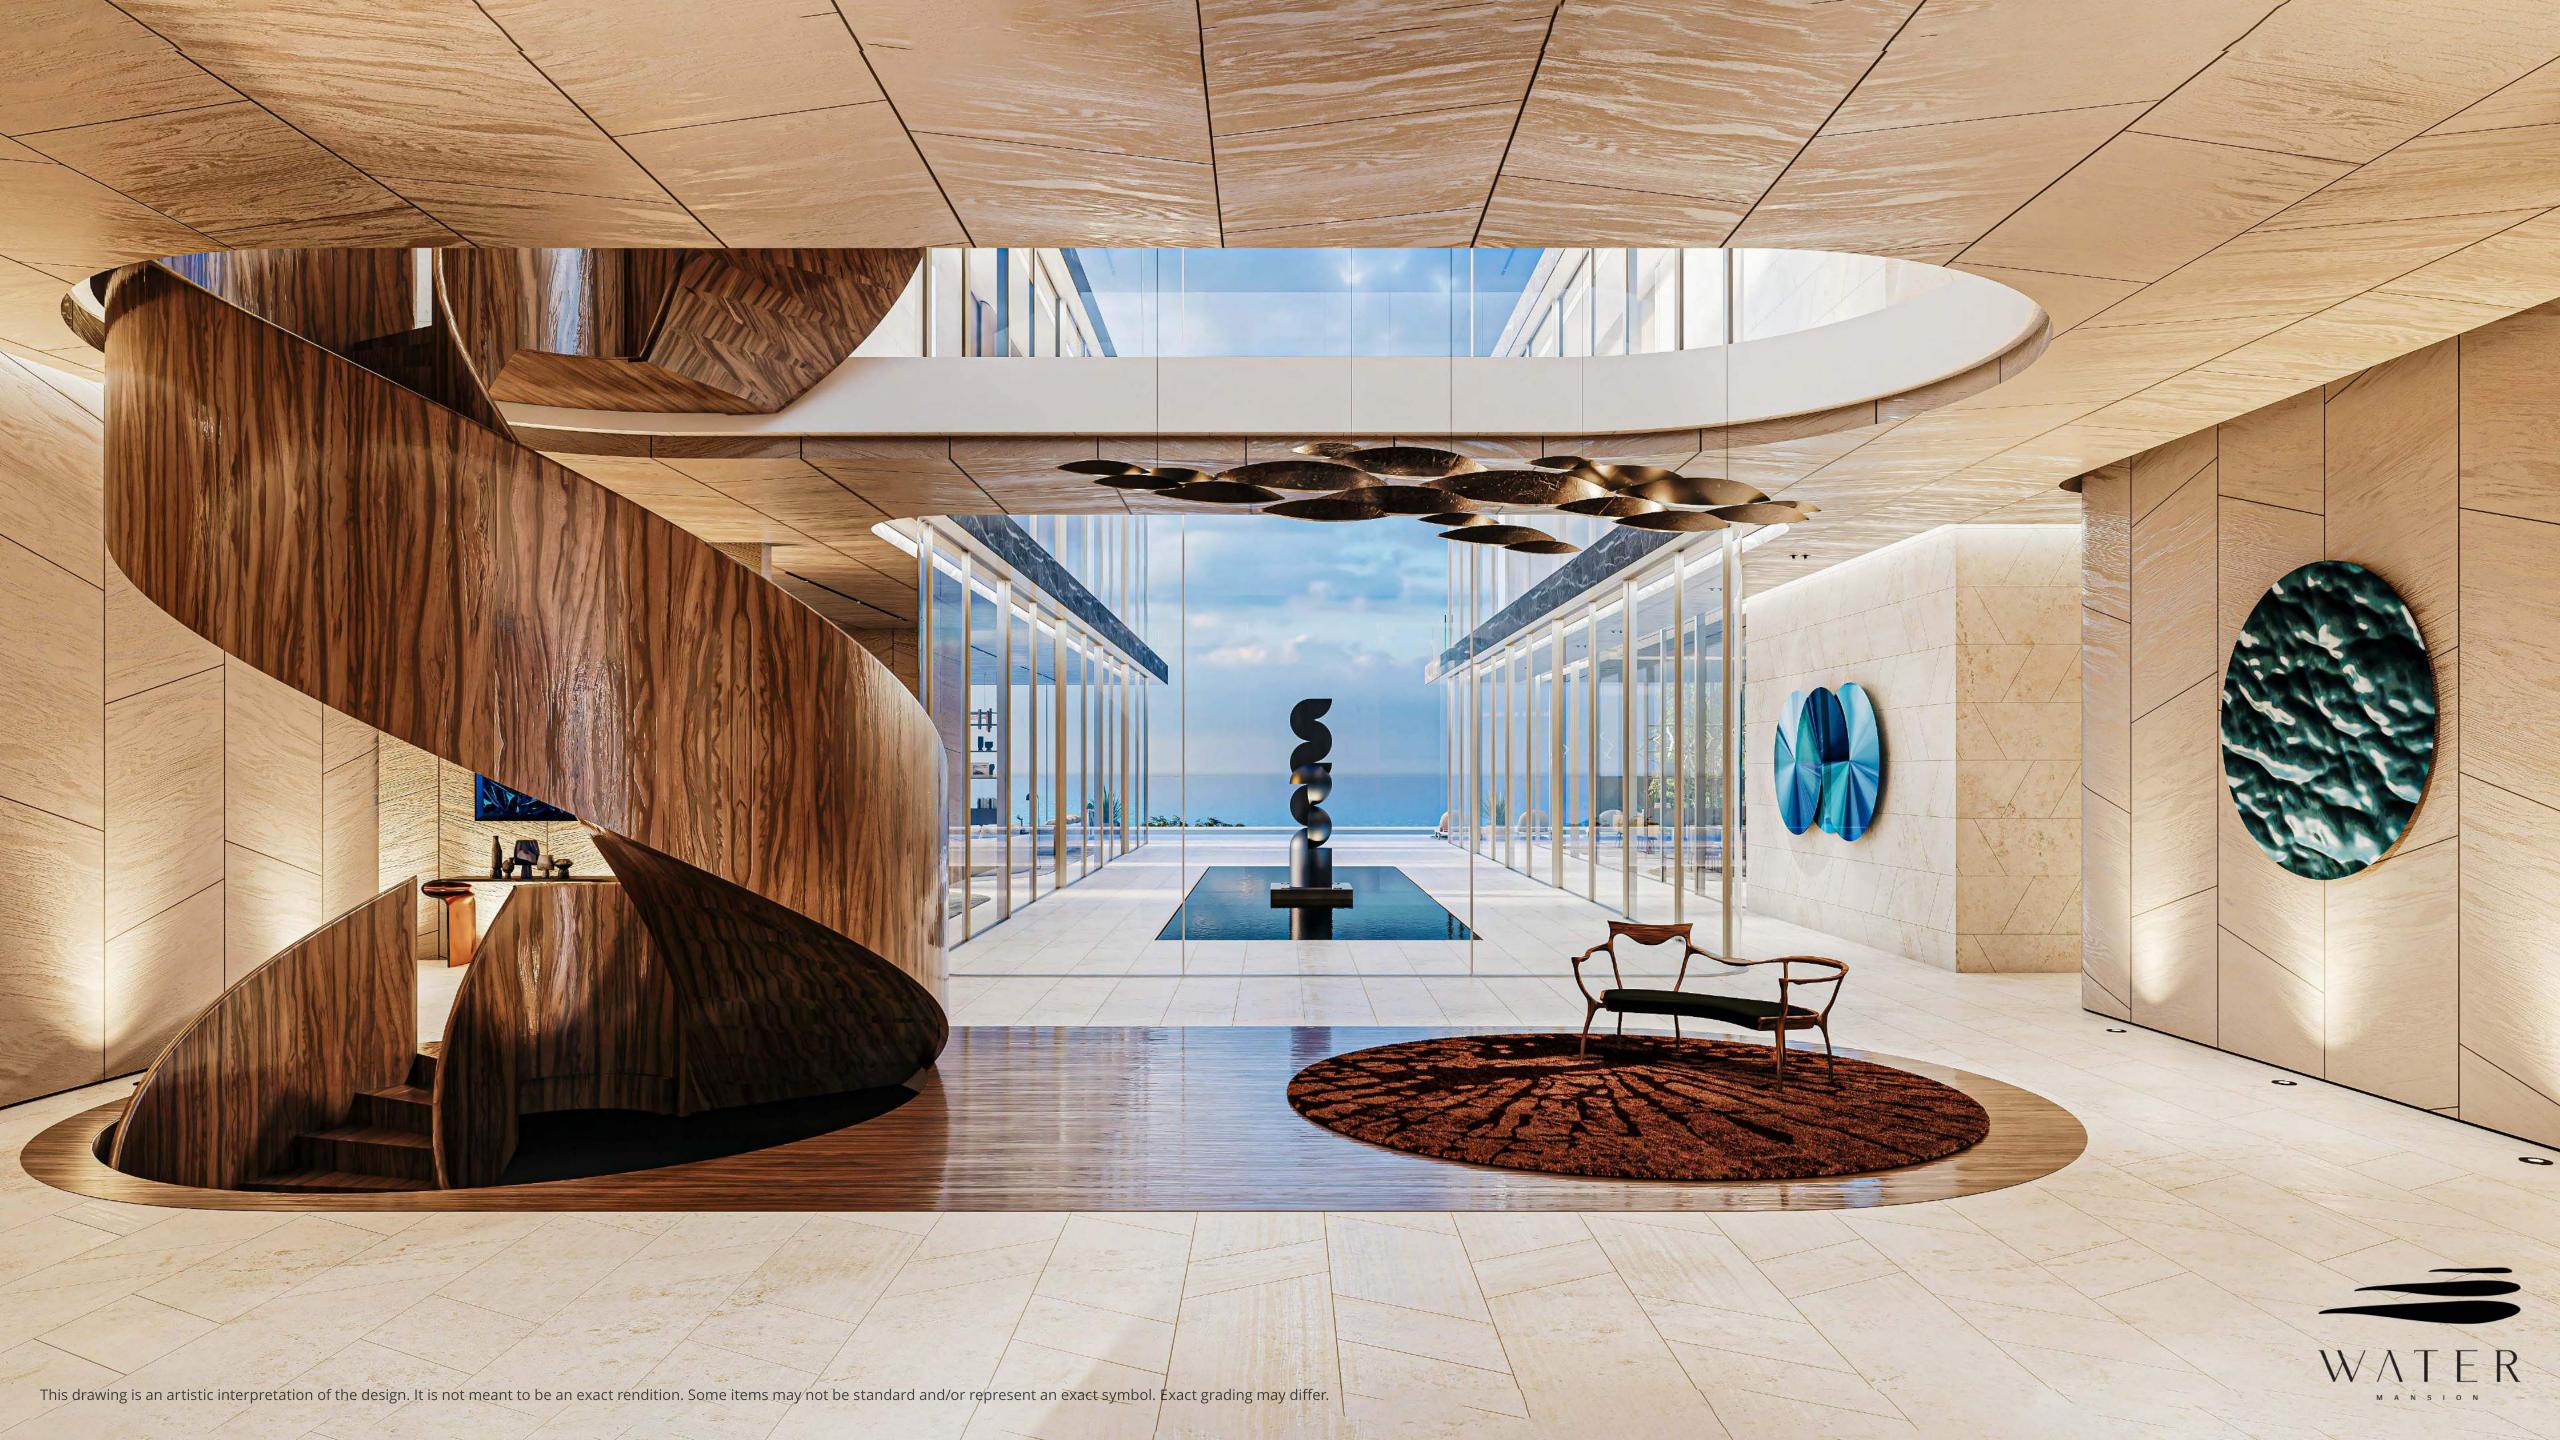

# Bringing the outside ... in The Mansions exterior design and interiors echo cues of the elements, creating distinct experiences for the residents. The spaces create a seamless journey through the use of shaded areas and terraces enhanced by structures that encourage outdoor living. Glass framed courtyards, and adjustable architectural screens elevate the individual's interaction with the interiors and gardens. The mansions bring scale and grandeur with their unique interpretation of the elements, making this place triumphant. 4.143 The Inspiration. This drawing is an artistic interpretation of the design. It is not meant to be an exact rendition. Some items may not be standard and/or represent an exact symbol. Exact grading may differ.

### **MANSIONS**

Features for each mansion include spectacular rooftop terraces designed for entertaining with seating areas, living spaces arranged around the grand staircase, high ceilings with skylights, and wellness dedicated areas with spa like facilities designed for massage, meditation and healing.

The Master Suite area of each Mansion on the rooftop is equipped with enhanced spaces and oversized windows that frame the Creek Waterfront with a private outdoor terrace overseeing the pool and garden.