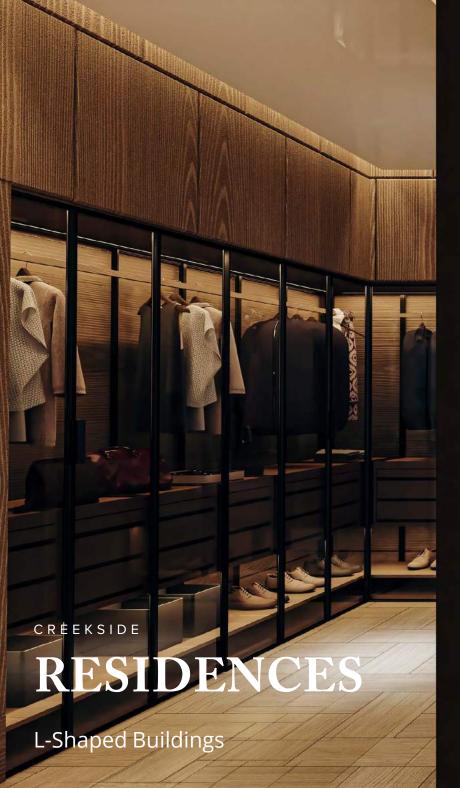

L-SHAPED BUILDINGS

#### Highlights

- Five Ritz-Carlton Residences created with the unique "butterfly" design and overlooking the Mansions and views of Dubai skyline and the creek
- Each building has it's own private community garden
- Magnificent terraces overlook the creek waters, skyline and gardens
- Private parking with concierge and Ritz-Carlton butler service on demand
- Full floor penthouses two and three-bedroom residences
- Panoramic windows and vast terraces featuring built-in sitting area
- State-of-the-art kitchens with contemporary finishes and bespoke exclusive designs
- Ultra-high ceilings with clear story space in the main living area
- · All bedrooms fitted out with walk-in-cupboards and end-suite bathrooms
- Home cinema and entertainment area
- Smart buildings with Interactive Residential Information System (IRIS)