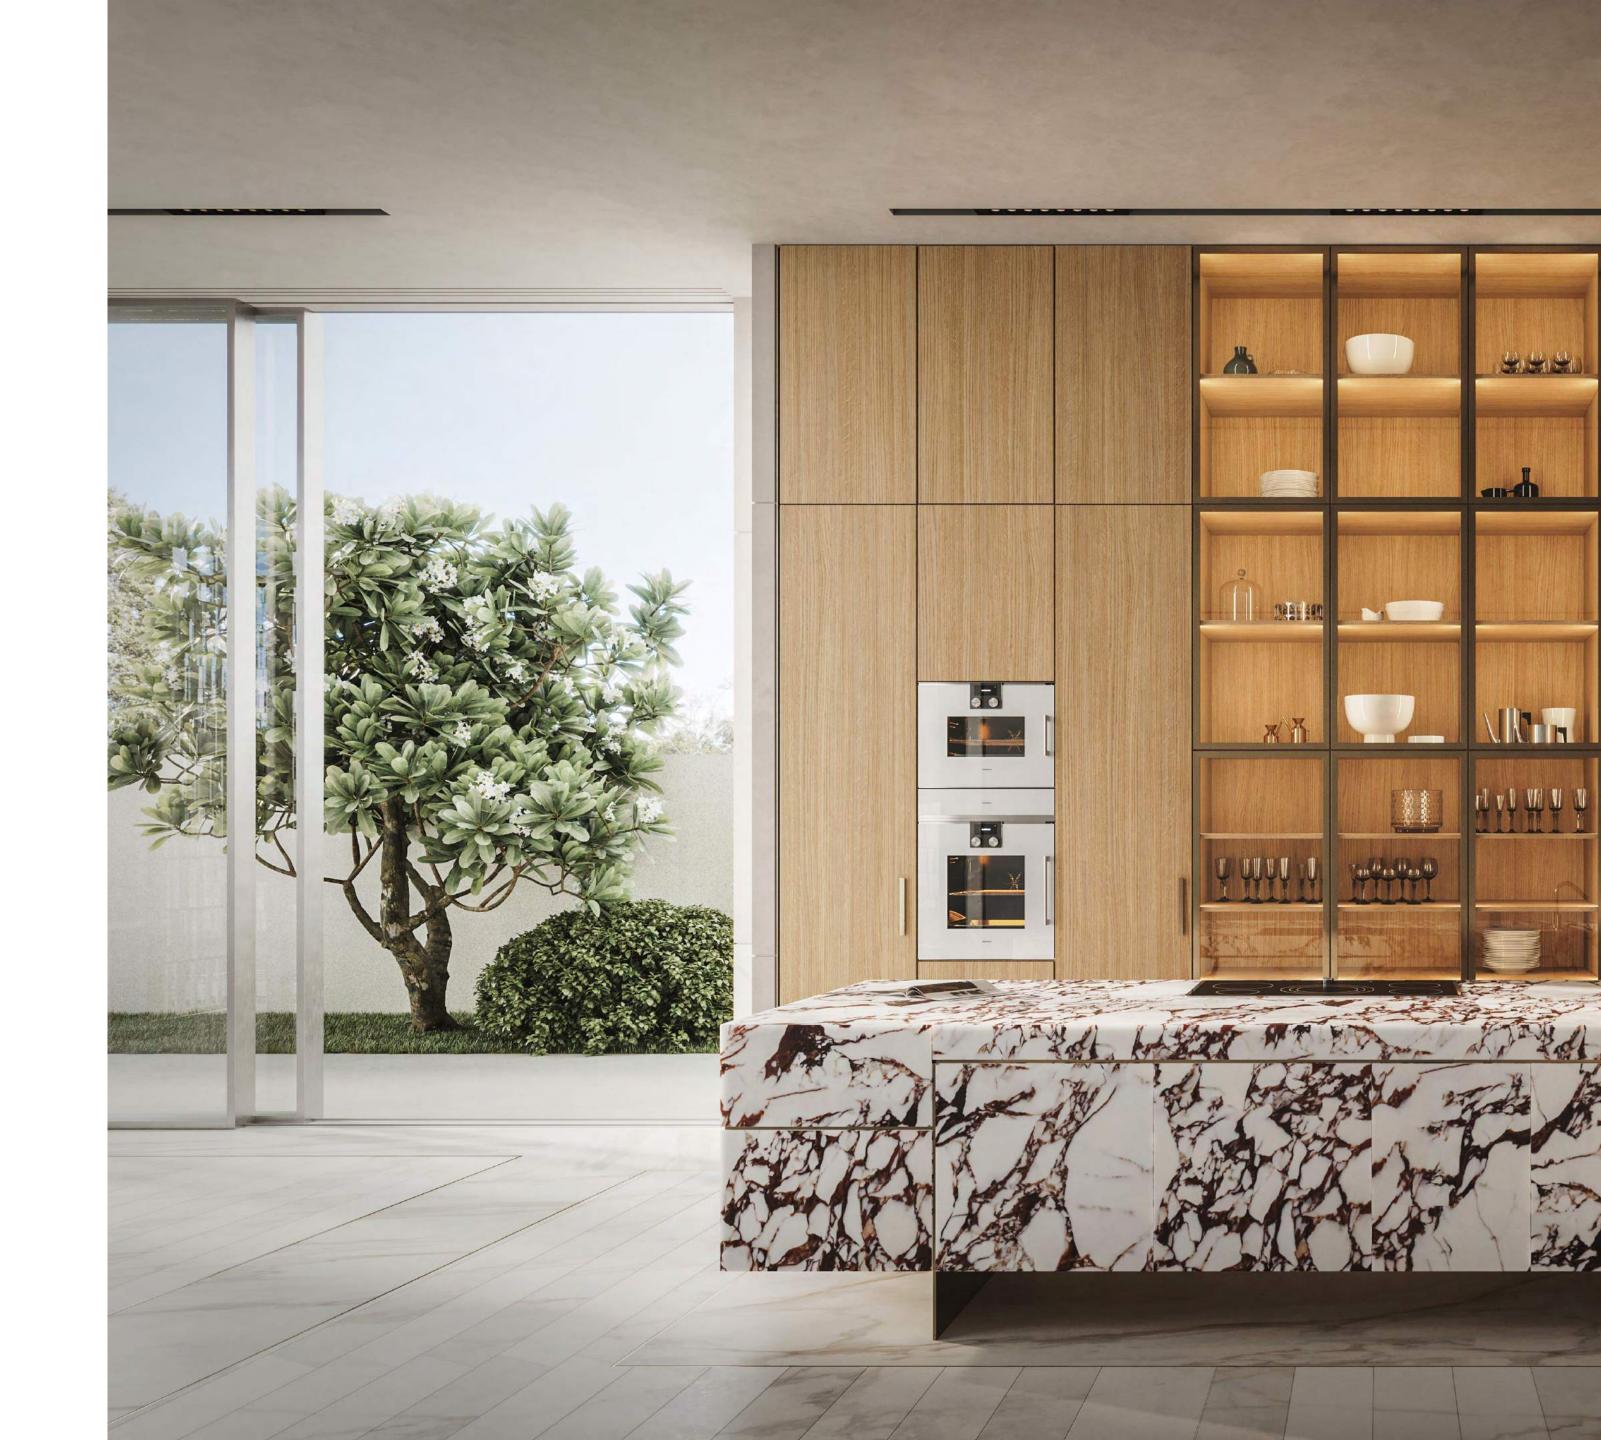

#### Highlights

- Five Ritz-Carlton Residences created with the unique "butterfly" design and overlooking the Mansions and views of Dubai skyline and the creek
- Each building has it's own private community garden
- Magnificent terraces overlook the creek waters, skyline and gardens
- Private parking with concierge and Ritz-Carlton butler service on demand
- Full floor penthouses two and three-bedroom residences
- Panoramic windows and vast terraces featuring built-in sitting area
- State-of-the-art kitchens with contemporary finishes and bespoke exclusive designs
- Ultra-high ceilings with clear story space in the main living area
- · All bedrooms fitted out with walk-in-cupboards and end-suite bathrooms
- Home cinema and entertainment area
- Smart buildings with Interactive Residential Information System (IRIS)