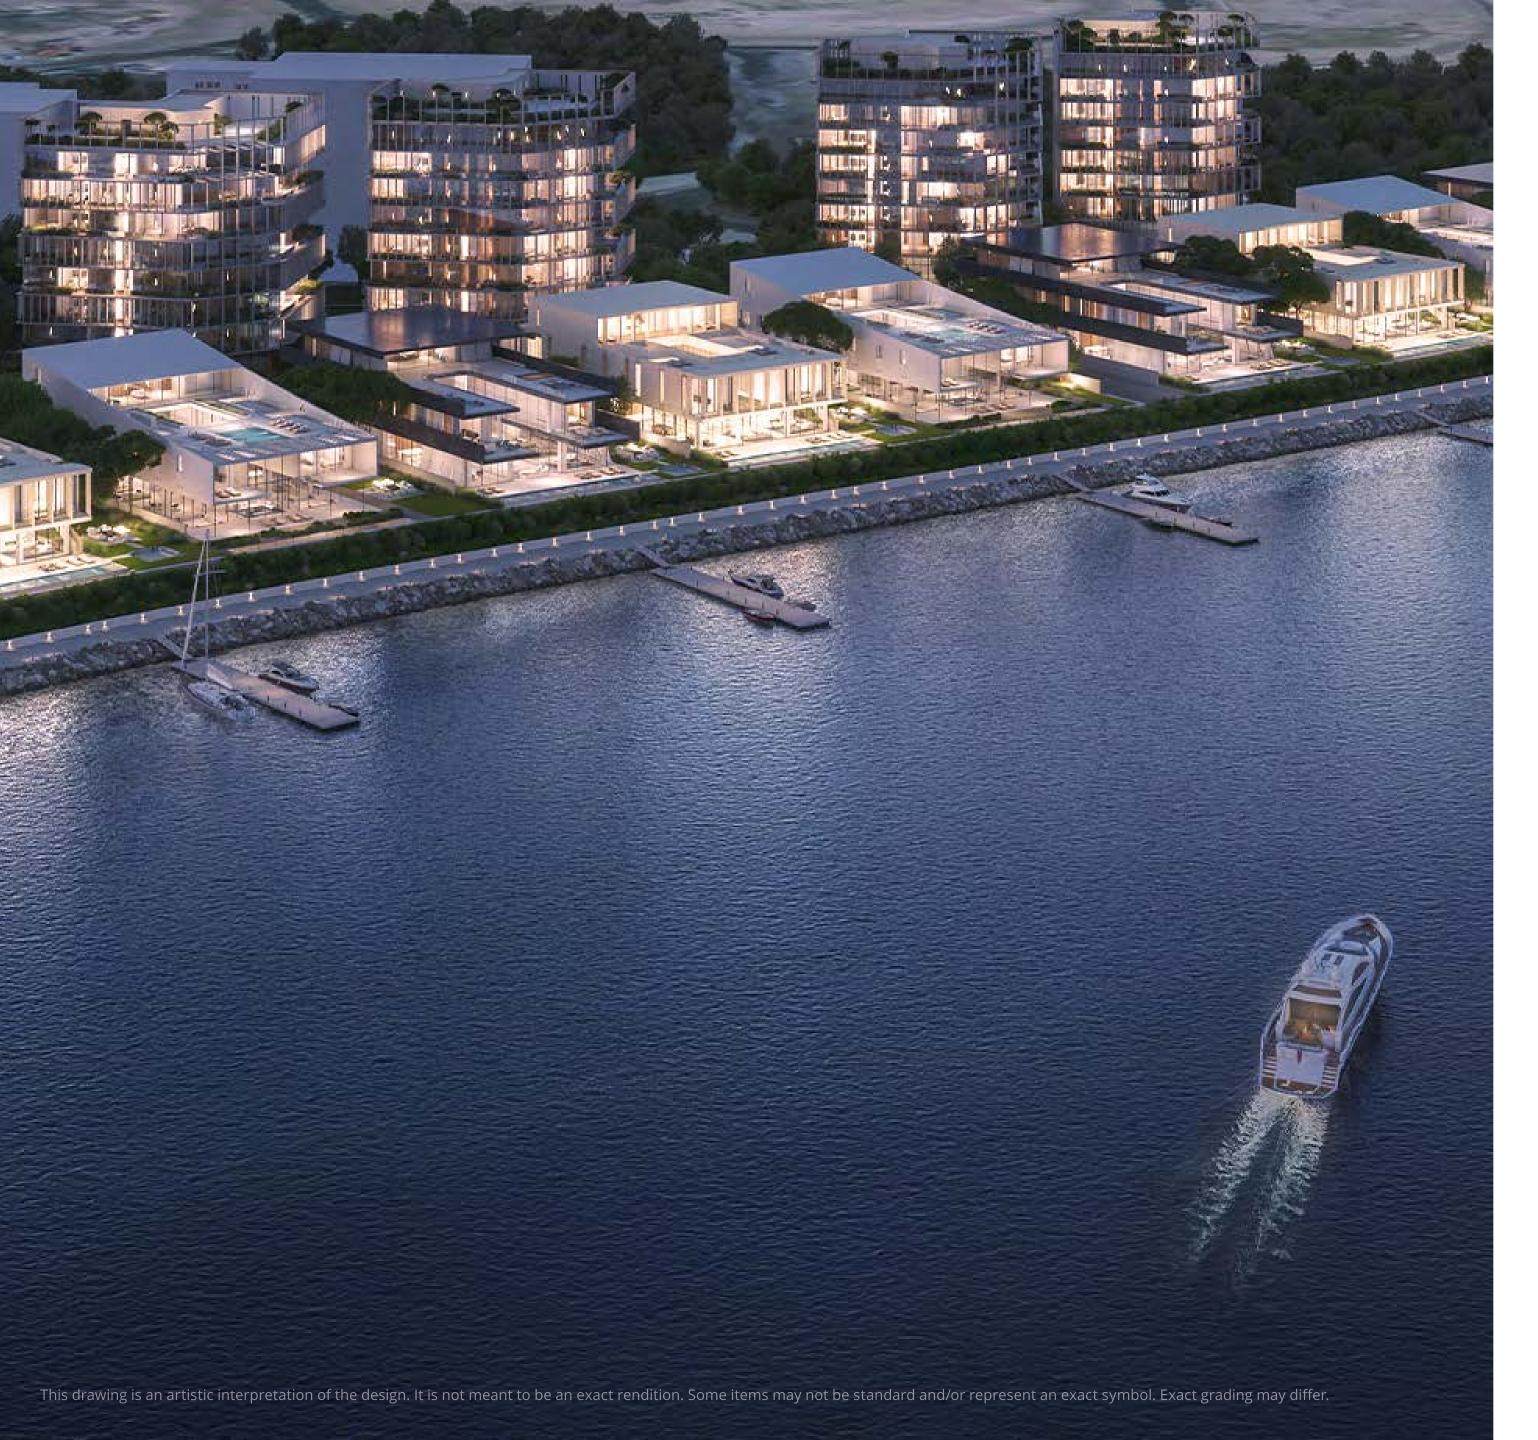

# Marina Waterfront.

The setting of the Residences is ideally located right on Dubai Creek waterways with more than 550 meters of waterfront promenade, and graced with 80,000 square meters of landscaped green spaces, low rise boutique residences and ultramodern wellness facilities, a marina life style only few can dream of. The resort's private marina anticipates moorings for up to 120-foot yachts.

# Creekside Mansions and Residences.

Waterfront living is equal to a life that flows easily and effortlessly. The Ritz-Carlton Residences and Mansions aim to embody the highest standards of wellness and luxury experiences within a spacious area designed to optimize health and happiness.

The Residences are characterized by a high artistic value, where only high-quality materials are handpicked from artisans around the world to ensure a long-lasting and harmoniously experience. Fully furnished with international high-end brands and designer pieces that have been crafted by award winning architects and designers to meet the highest standards of life experience, like a piece of Art.