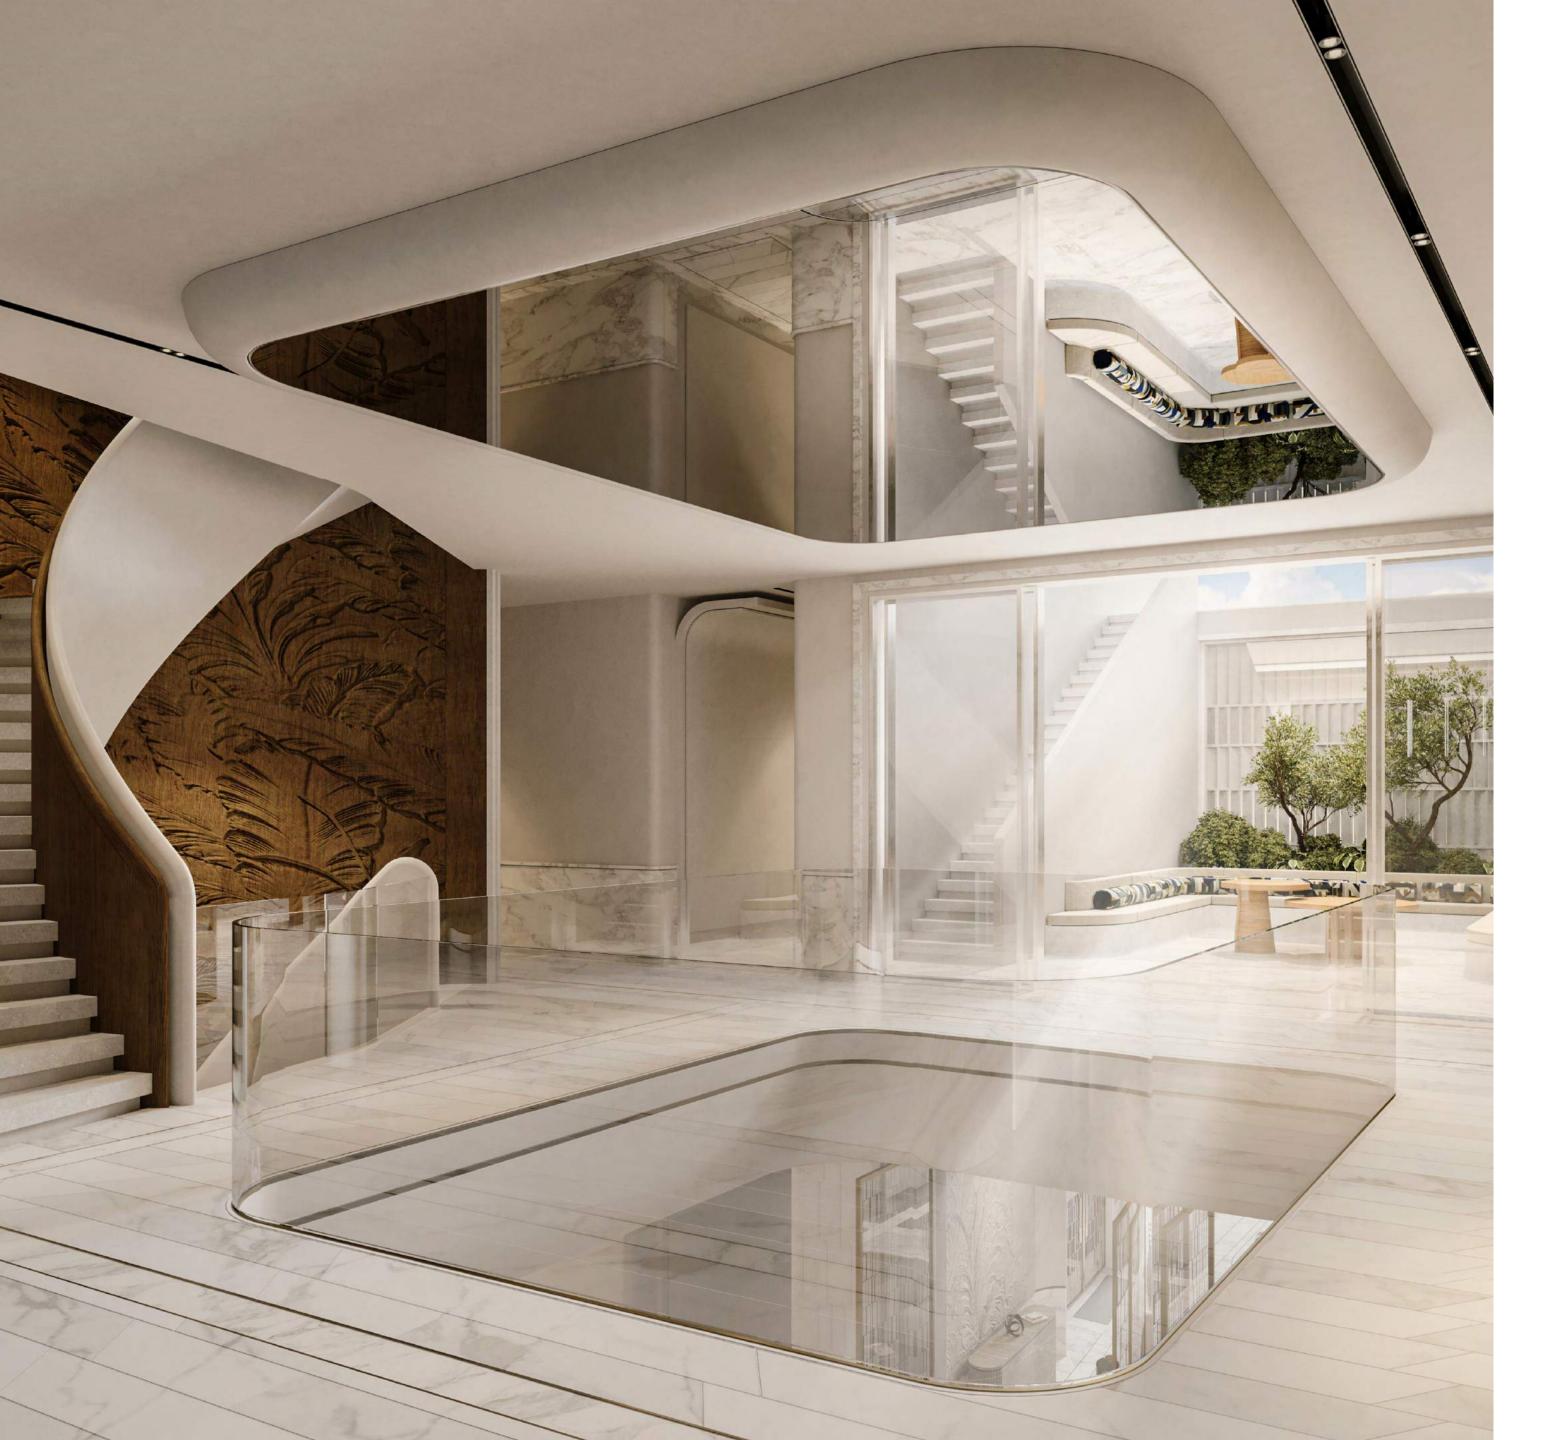

### A Reflection of the Elements.

The Creekside Mansions are based on the elements of nature and architecture giving you three distinct styles to choose from that optimize the overall wellbeing experience | Earth. Water. Sky. The underlying substances from which everything is derived.

To understand the unique nature of the elements in relation to the sanctuary, very detailed site-specific studies such as the views, privacy and solar orientation inspired the design of the mansions. The Pure minimalist architecture set out to compose a space that is in constant dialogue with its surroundings. The interior becomes an extension of the exterior, as the elements become a dynamic part of the living spaces. Keturah Resort has created a new visual and architectural language for The Ritz-Carlton Residences, while also allowing wellness architecture to become a new landmark in Dubai.

# Bringing the outside ... in The Mansions exterior design and interiors echo cues of the elements, creating distinct experiences for the residents. The spaces create a seamless journey through the use of shaded areas and terraces enhanced by structures that encourage outdoor living. Glass framed courtyards, and adjustable architectural screens elevate the individual's interaction with the interiors and gardens. The mansions bring scale and grandeur with their unique interpretation of the elements, making this place triumphant. 4.143 The Inspiration. This drawing is an artistic interpretation of the design. It is not meant to be an exact rendition. Some items may not be standard and/or represent an exact symbol. Exact grading may differ.

### **MANSIONS**

Features for each mansion include spectacular rooftop terraces designed for entertaining with seating areas, living spaces arranged around the grand staircase, high ceilings with skylights, and wellness dedicated areas with spa like facilities designed for massage, meditation and healing.

The Master Suite area of each Mansion on the rooftop is equipped with enhanced spaces and oversized windows that frame the Creek Waterfront with a private outdoor terrace overseeing the pool and garden.