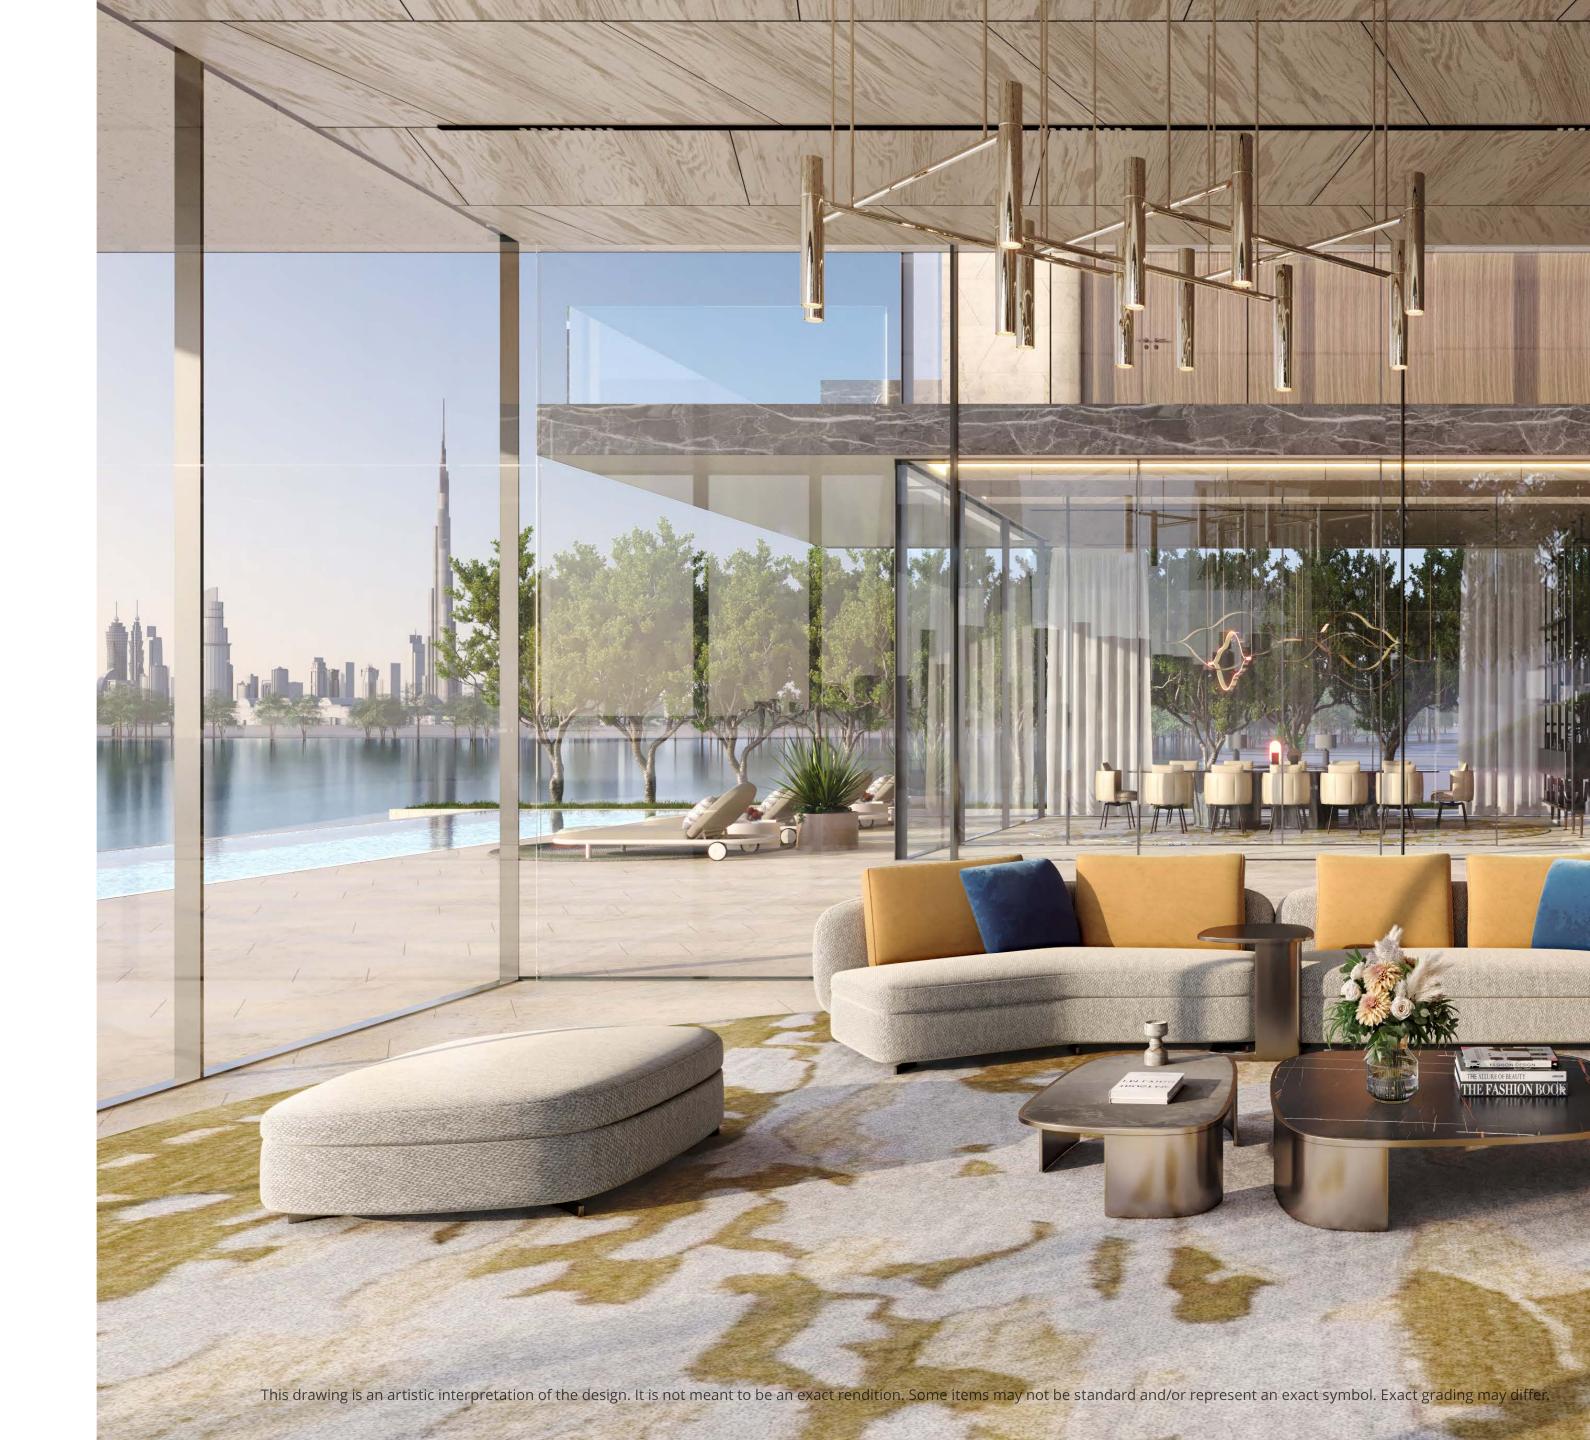

# Marina Waterfront.

The setting of the Residences is ideally located right on Dubai Creek waterways with more than 550 meters of waterfront promenade, and graced with 80,000 square meters of landscaped green spaces, low rise boutique residences and ultramodern wellness facilities, a marina life style only few can dream of. The resort's private marina anticipates moorings for up to 120-foot yachts.

### Resort Gardens.

Nature's rich tapestry of tropical vegetation blends with the huge informal man-made swimming pool, the cascading waterfalls, the traditional wooden bridges and ornamental rocks, to create an oasis so peaceful, so essentially that you could almost swear the palms bow in the warm evening breeze.