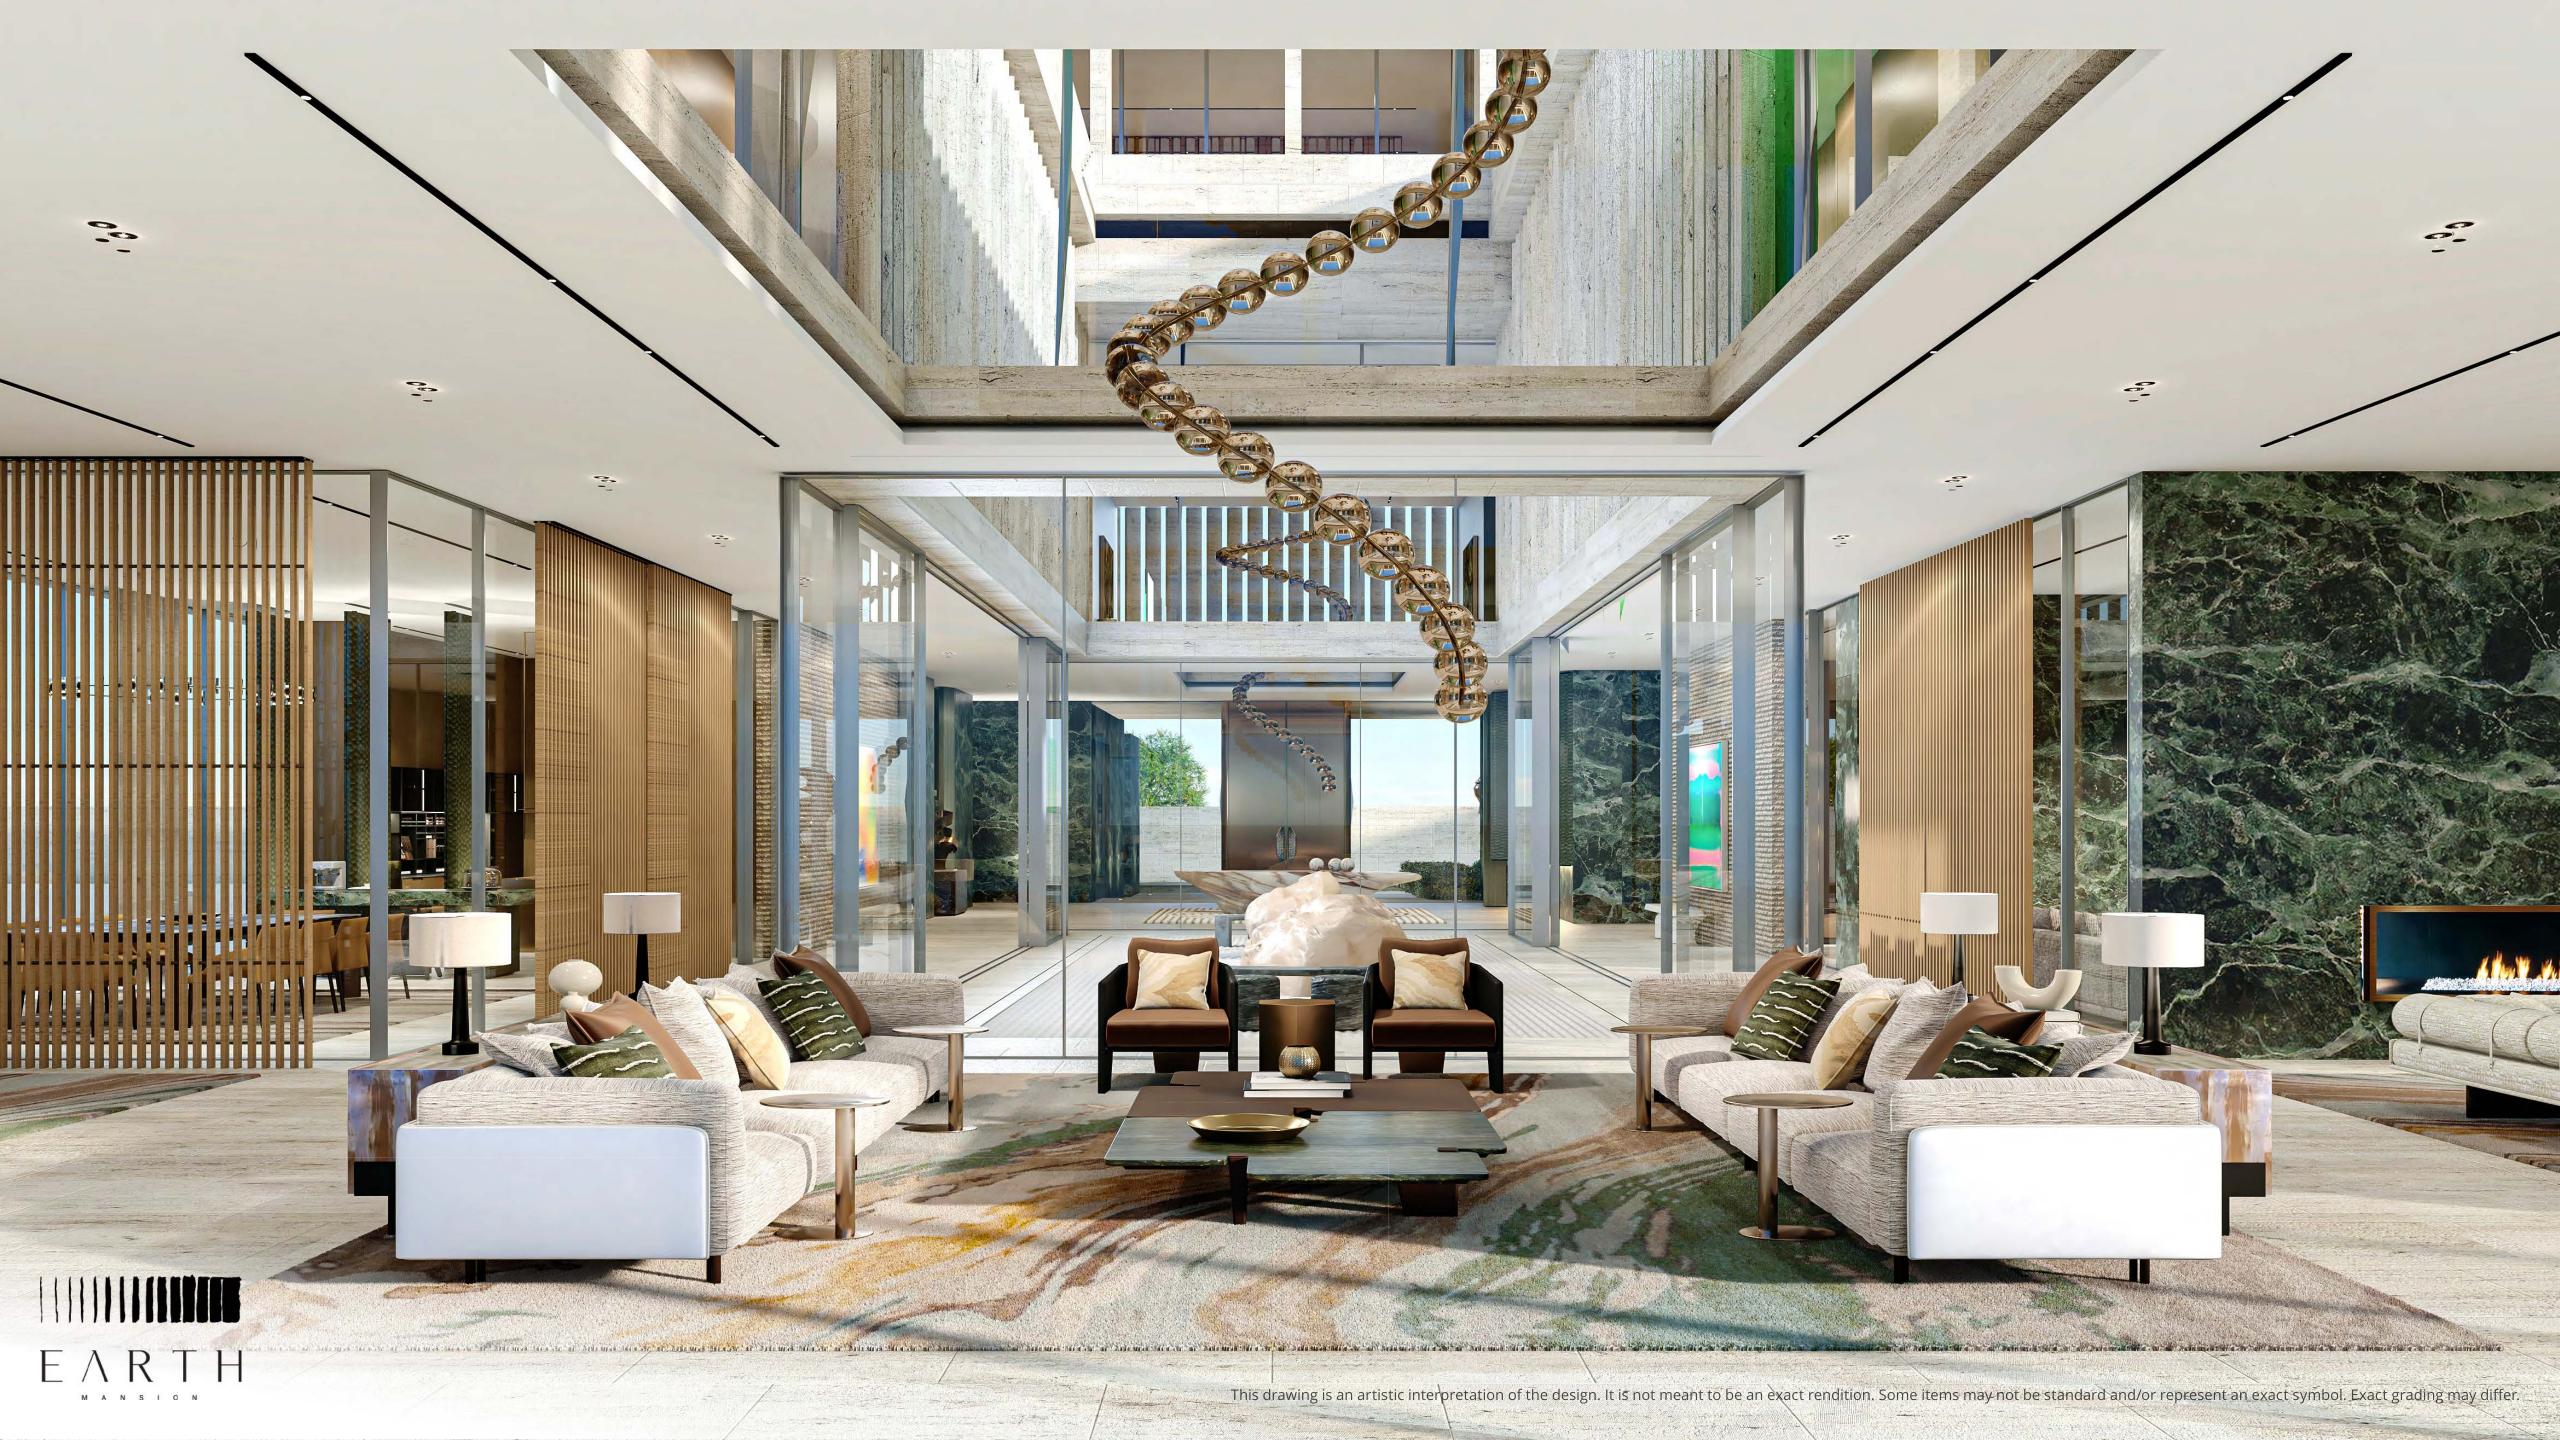

# Bringing the outside ... in The Mansions exterior design and interiors echo cues of the elements, creating distinct experiences for the residents. The spaces create a seamless journey through the use of shaded areas and terraces enhanced by structures that encourage outdoor living. Glass framed courtyards, and adjustable architectural screens elevate the individual's interaction with the interiors and gardens. The mansions bring scale and grandeur with their unique interpretation of the elements, making this place triumphant. 4.143 The Inspiration. This drawing is an artistic interpretation of the design. It is not meant to be an exact rendition. Some items may not be standard and/or represent an exact symbol. Exact grading may differ.

### **MANSIONS**

Features for each mansion include spectacular rooftop terraces designed for entertaining with seating areas, living spaces arranged around the grand staircase, high ceilings with skylights, and wellness dedicated areas with spa like facilities designed for massage, meditation and healing.

The Master Suite area of each Mansion on the rooftop is equipped with enhanced spaces and oversized windows that frame the Creek Waterfront with a private outdoor terrace overseeing the pool and garden.