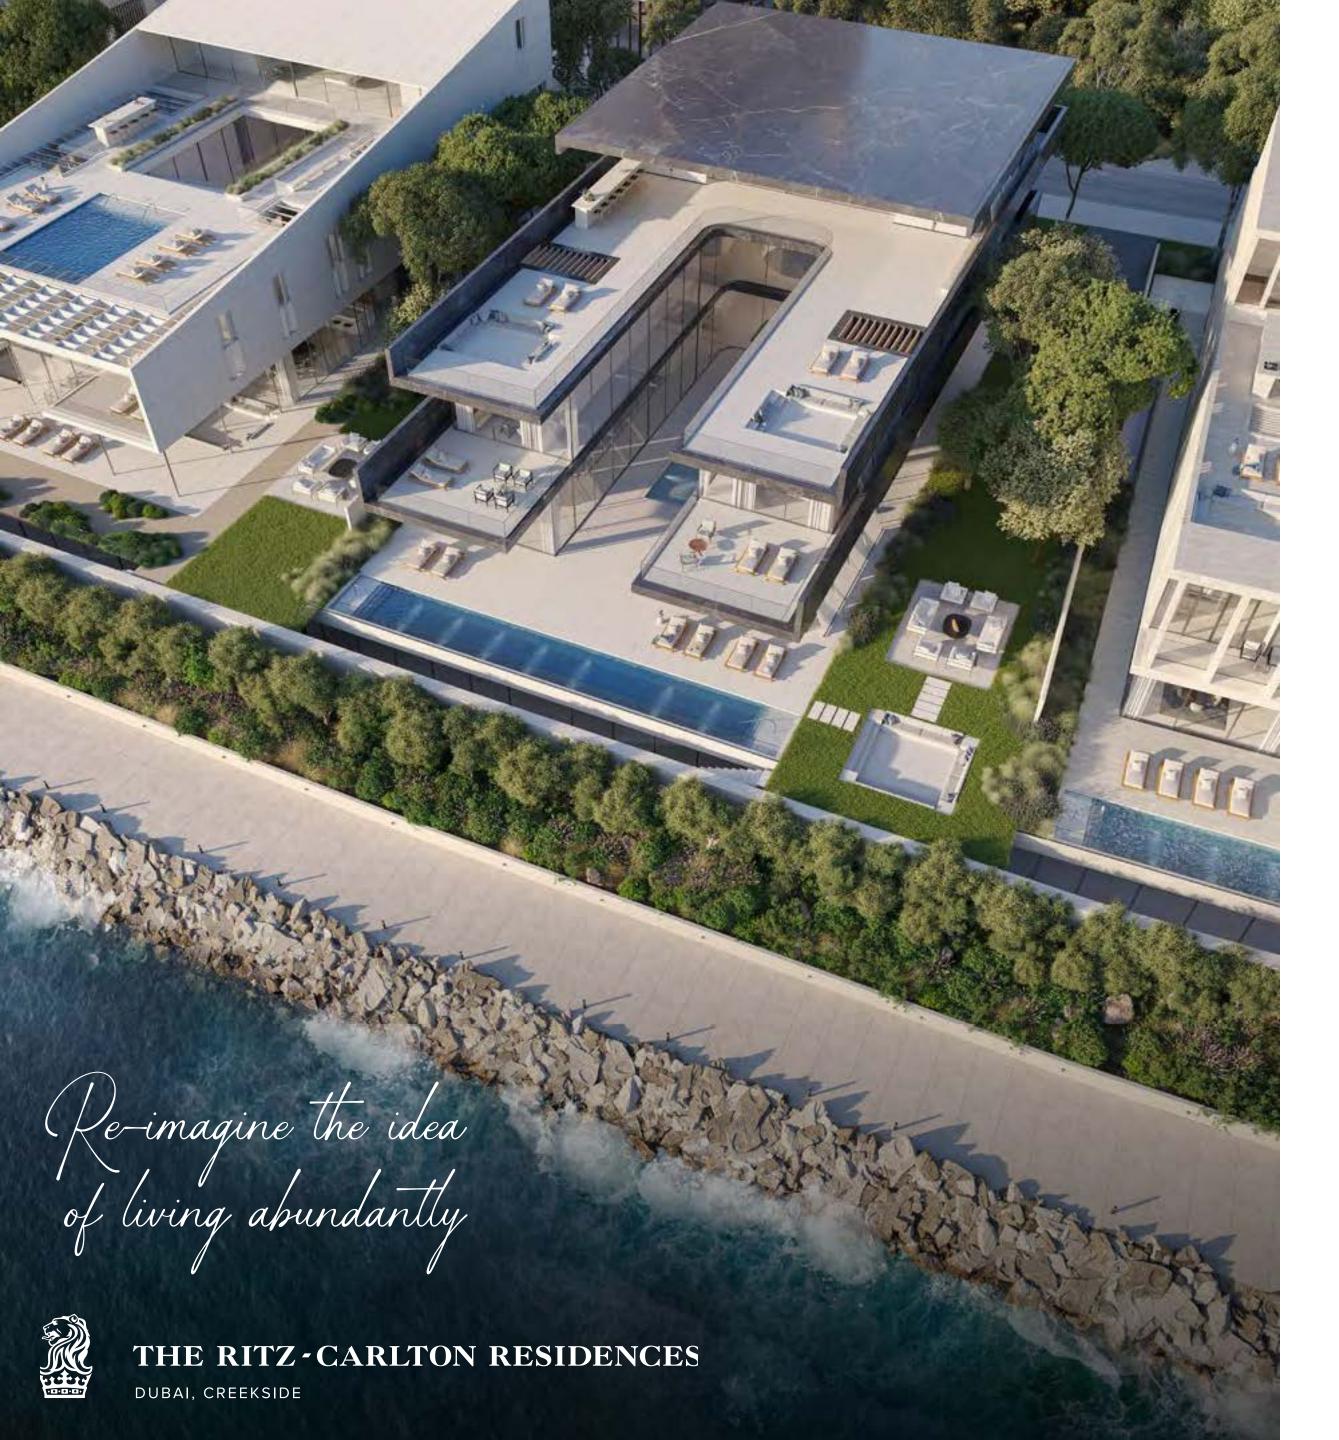

### At-a-glance

- Gated community spanning 80,000 square metres and 550m waterfront
- Situated adjacent to Ras Al Khor Wildlife Sanctuary
- 4.5 km away from Burj Khalifa and Downtown or Dubai Creek Harbour
- Easy pedestrian access and by bicycle to the city at large via waterfront promenade
- Anticipated private moorings for up to 120ft. yachts
- Rare 12 Ritz-Carlton Creekside Waterfront Mansions
- Exclusive Ritz-Carlton Creekside Residences
- Fine, casual and wellness dining experiences
- Ritz-Carlton Resident's club with restaurant lounge, library, business centre and concierge services
- Ritz-Carlton Clubhouse with dedicated buildings for "him", "her" and the Ritz Kids Club
- Keturah Wellness Centre & SPA with a unique 5-star wellness ecosystem
- Wellness Sports & Health Club
- Curated wellness features seamlessly Integrated into each Residence
- · Resort Gardens with pools, waterfalls, gazebos and lush landscaped spaces
- 5\* Signature Collection Wellness Hotel

# Marina Waterfront.

The setting of the Residences is ideally located right on Dubai Creek waterways with more than 550 meters of waterfront promenade, and graced with 80,000 square meters of landscaped green spaces, low rise boutique residences and ultramodern wellness facilities, a marina life style only few can dream of. The resort's private marina anticipates moorings for up to 120-foot yachts.

### Highlights

- 12 exclusive waterfront mansions with 'Wellness Premier' certification by Delos™
- 3 distinct elements to choose from that optimize the overall wellbeing experience: Earth. Sky. Water.
- Bespoke interior design themes based on the owner's preferences for each mansion
- 8 bedrooms, 2 kitchens equipped with the latest kitchen technologies & are connected by dumbwaiter, majlis, media room, bar & lounge, living room & dining area, spa & private wellness facilities, swimming pool, and landscaped area
- Spectacular rooftop terrace, underground parking facilities can take up to 8 cars
- State-of-the-art home automation and security systems
- Basement plus 2 or 3 level mansions with approximate 42,000 sq.ft. or 3,900 sq. mt. of luxury living space
- Wellness certified according to the 'WELL Building Standard™' by Delos™
- Anticipated 120ft. private mooring for each Mansion