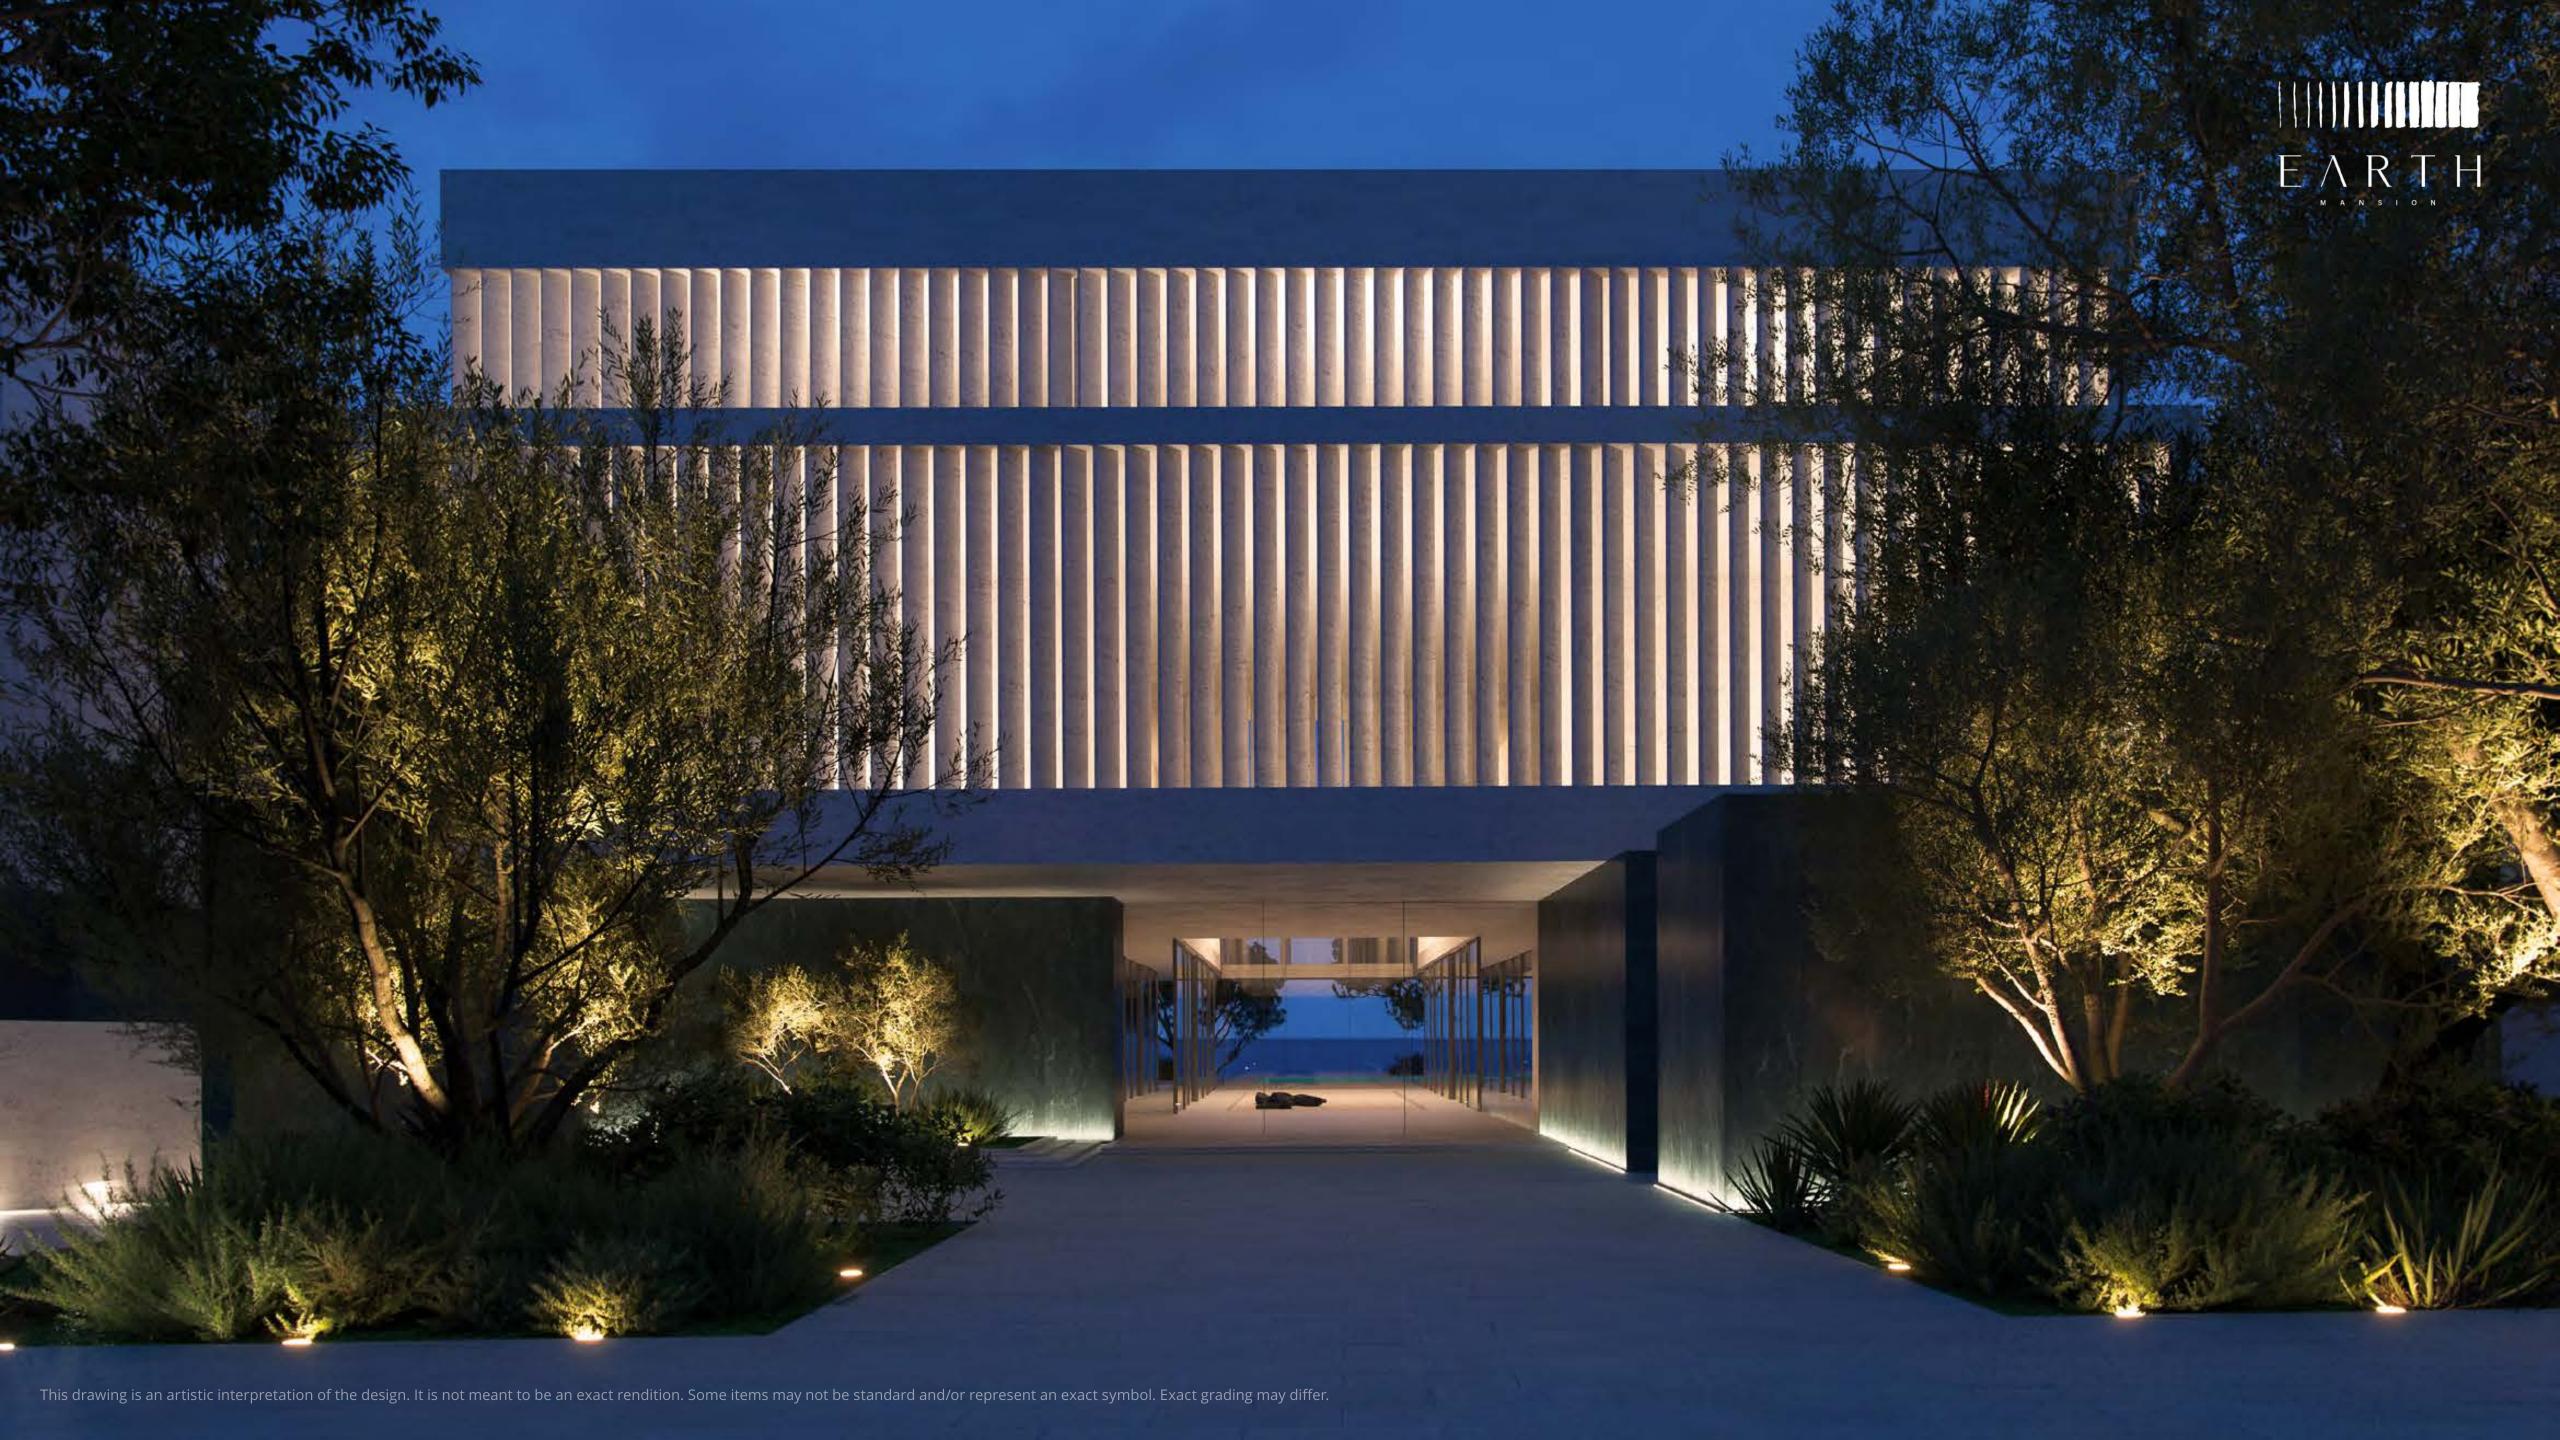

# Bringing the outside ... in The Mansions exterior design and interiors echo cues of the elements, creating distinct experiences for the residents. The spaces create a seamless journey through the use of shaded areas and terraces enhanced by structures that encourage outdoor living. Glass framed courtyards, and adjustable architectural screens elevate the individual's interaction with the interiors and gardens. The mansions bring scale and grandeur with their unique interpretation of the elements, making this place triumphant. 4.143 The Inspiration. This drawing is an artistic interpretation of the design. It is not meant to be an exact rendition. Some items may not be standard and/or represent an exact symbol. Exact grading may differ.