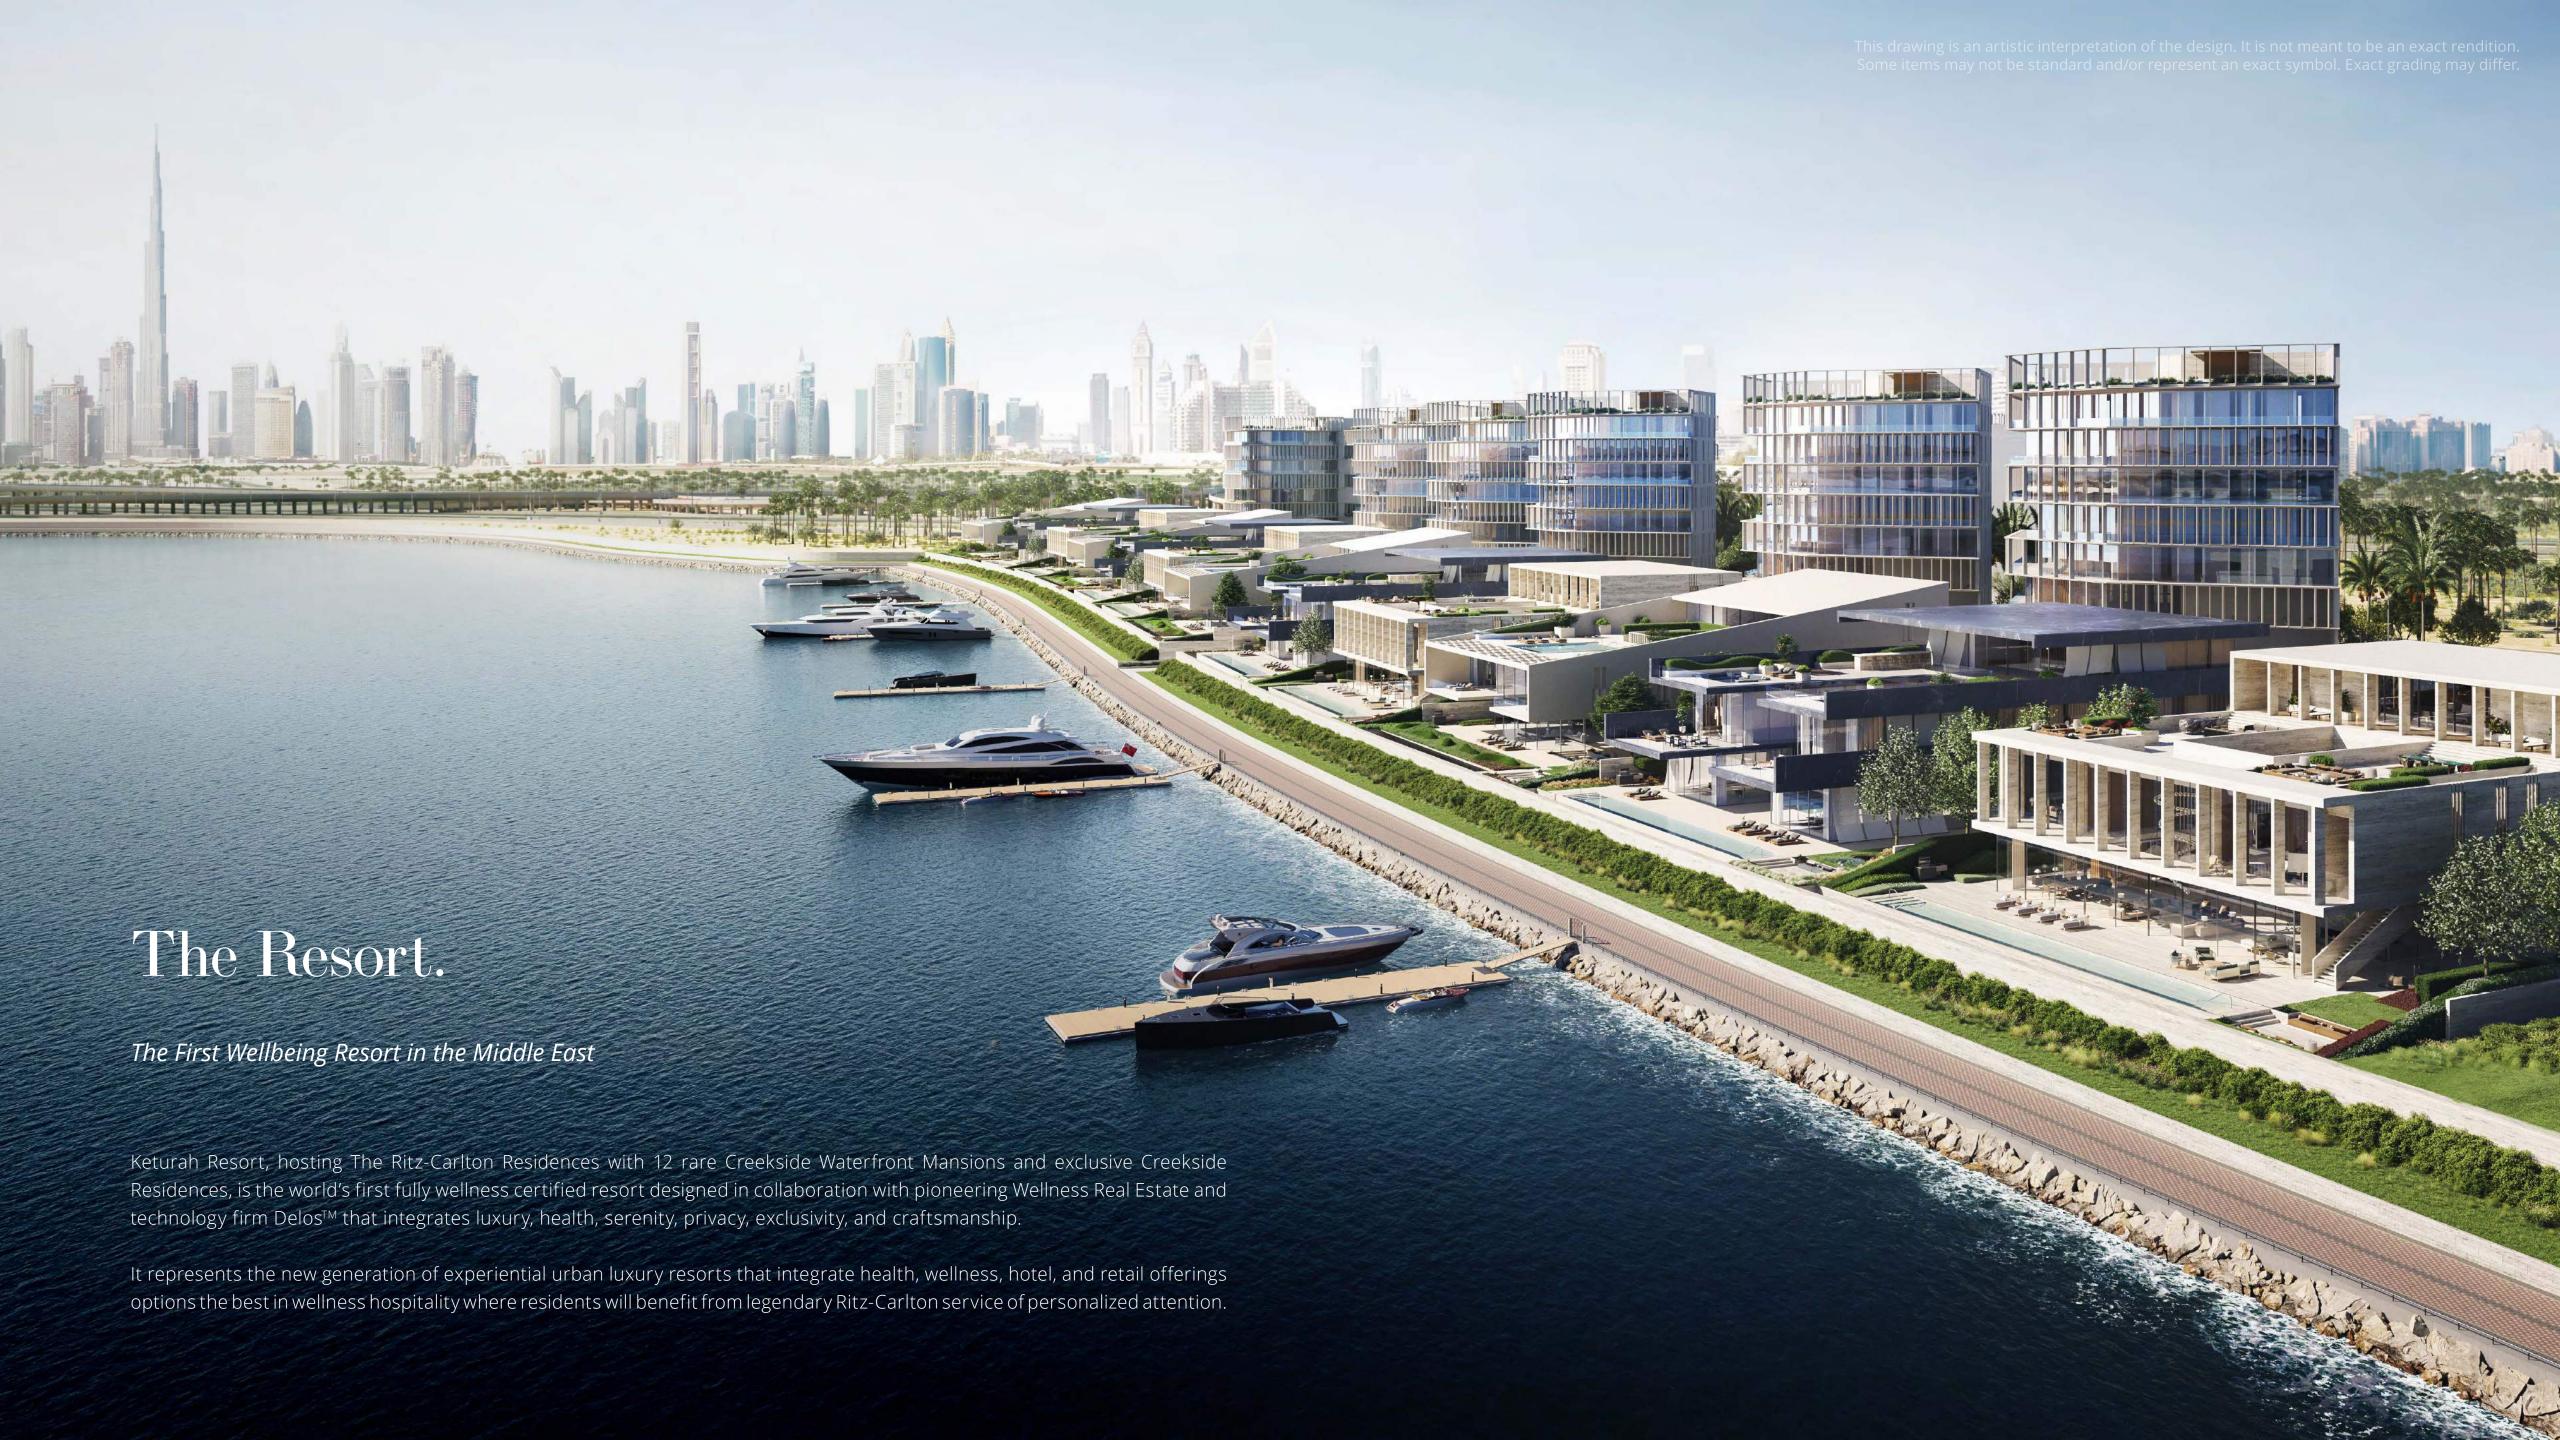

The Resort.

### At-a-glance

- Gated community spanning 80,000 square metres and 550m waterfront
- Situated adjacent to Ras Al Khor Wildlife Sanctuary
- 4.5 km away from Burj Khalifa and Downtown or Dubai Creek Harbour
- Easy pedestrian access and by bicycle to the city at large via waterfront promenade
- Anticipated private moorings for up to 120ft. yachts
- Rare 12 Ritz-Carlton Creekside Waterfront Mansions
- Exclusive Ritz-Carlton Creekside Residences
- Fine, casual and wellness dining experiences
- Ritz-Carlton Resident's club with restaurant lounge, library, business centre and concierge services
- Ritz-Carlton Clubhouse with dedicated buildings for "him", "her" and the Ritz Kids Club
- Keturah Wellness Centre & SPA with a unique 5-star wellness ecosystem
- Wellness Sports & Health Club
- Curated wellness features seamlessly Integrated into each Residence
- · Resort Gardens with pools, waterfalls, gazebos and lush landscaped spaces
- 5\* Signature Collection Wellness Hotel

# Marina Waterfront.

The setting of the Residences is ideally located right on Dubai Creek waterways with more than 550 meters of waterfront promenade, and graced with 80,000 square meters of landscaped green spaces, low rise boutique residences and ultramodern wellness facilities, a marina life style only few can dream of. The resort's private marina anticipates moorings for up to 120-foot yachts.