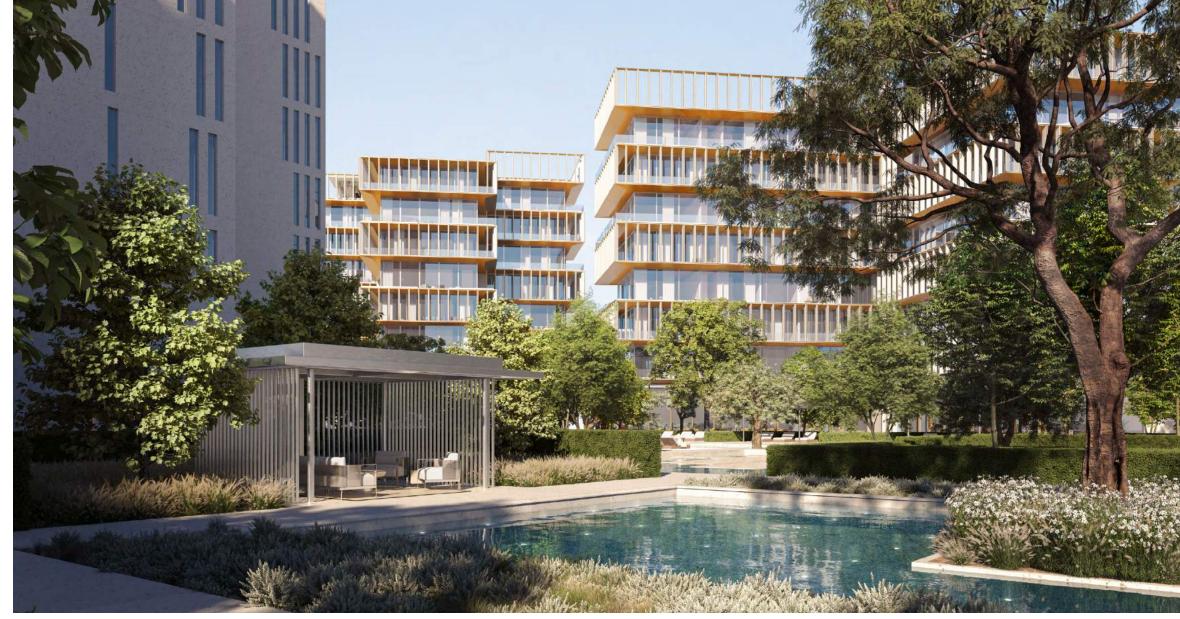

# Marina Waterfront.

The setting of the Residences is ideally located right on Dubai Creek waterways with more than 550 meters of waterfront promenade, and graced with 80,000 square meters of landscaped green spaces, low rise boutique residences and ultramodern wellness facilities, a marina life style only few can dream of. The resort's private marina anticipates moorings for up to 120-foot yachts.

# Creekside Mansions and Residences.

Waterfront living is equal to a life that flows easily and effortlessly. The Ritz-Carlton Residences and Mansions aim to embody the highest standards of wellness and luxury experiences within a spacious area designed to optimize health and happiness.

## RESIDENCES

The Residences are characterized by their high artistic value, with only high-quality materials handpicked by artisans from around the world to ensure a legendary and unique experience. Fully furnished with international high-end brands and designer pieces that have been crafted by award winning architects and designers to meet the Ritz-Carlton Residences refined living standards.

Each Residence within the limited collection adheres to the WELL Certification Standards and is complemented by ultra-high-end leisure areas as well as exclusive spa and wellness facilities, all of which meet the WELL Health-Safety Rating. The unique "butterfly" design of the Residence buildings will offer exquisite views of Dubai Creek, Downtown Dubai and Dubai Creek Harbor skyline. Tranquil pools and beautiful landscaping enhance the luxurious lifestyle.