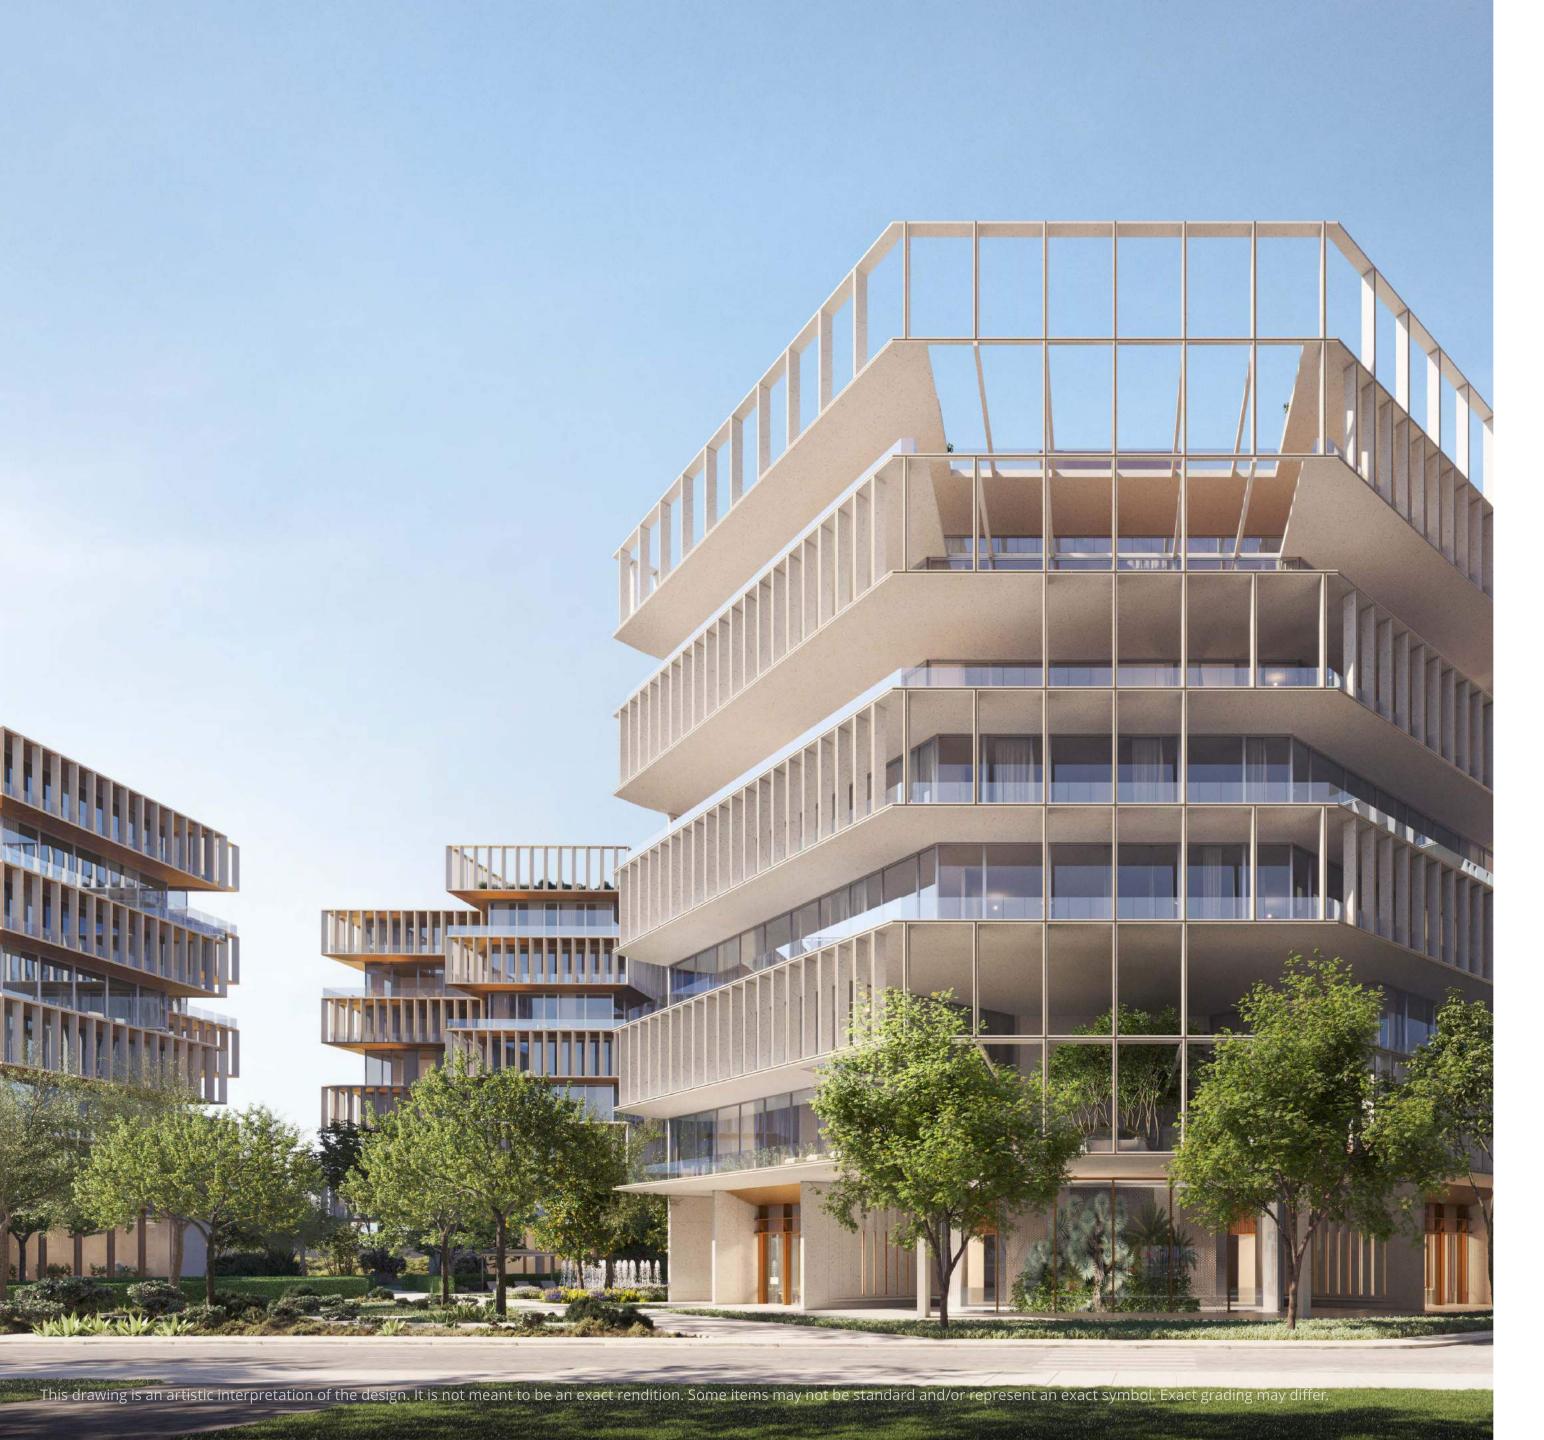

Each Residence within the limited collection adheres to the WELL Certification Standards and is complemented by ultra-high-end leisure areas as well as exclusive spa and wellness facilities, all of which meet the WELL Health-Safety Rating. The unique "butterfly" design of the Residence buildings will offer exquisite views of Dubai Creek, Downtown Dubai and Dubai Creek Harbor skyline. Tranquil pools and beautiful landscaping enhance the luxurious lifestyle.

L-SHAPED BUILDINGS

#### Highlights

- Five Ritz-Carlton Residences created with the unique "butterfly" design and overlooking the Mansions and views of Dubai skyline and the creek
- Each building has it's own private community garden
- Magnificent terraces overlook the creek waters, skyline and gardens
- Private parking with concierge and Ritz-Carlton butler service on demand
- Full floor penthouses two and three-bedroom residences
- Panoramic windows and vast terraces featuring built-in sitting area
- State-of-the-art kitchens with contemporary finishes and bespoke exclusive designs
- Ultra-high ceilings with clear story space in the main living area
- · All bedrooms fitted out with walk-in-cupboards and end-suite bathrooms
- Home cinema and entertainment area
- Smart buildings with Interactive Residential Information System (IRIS)