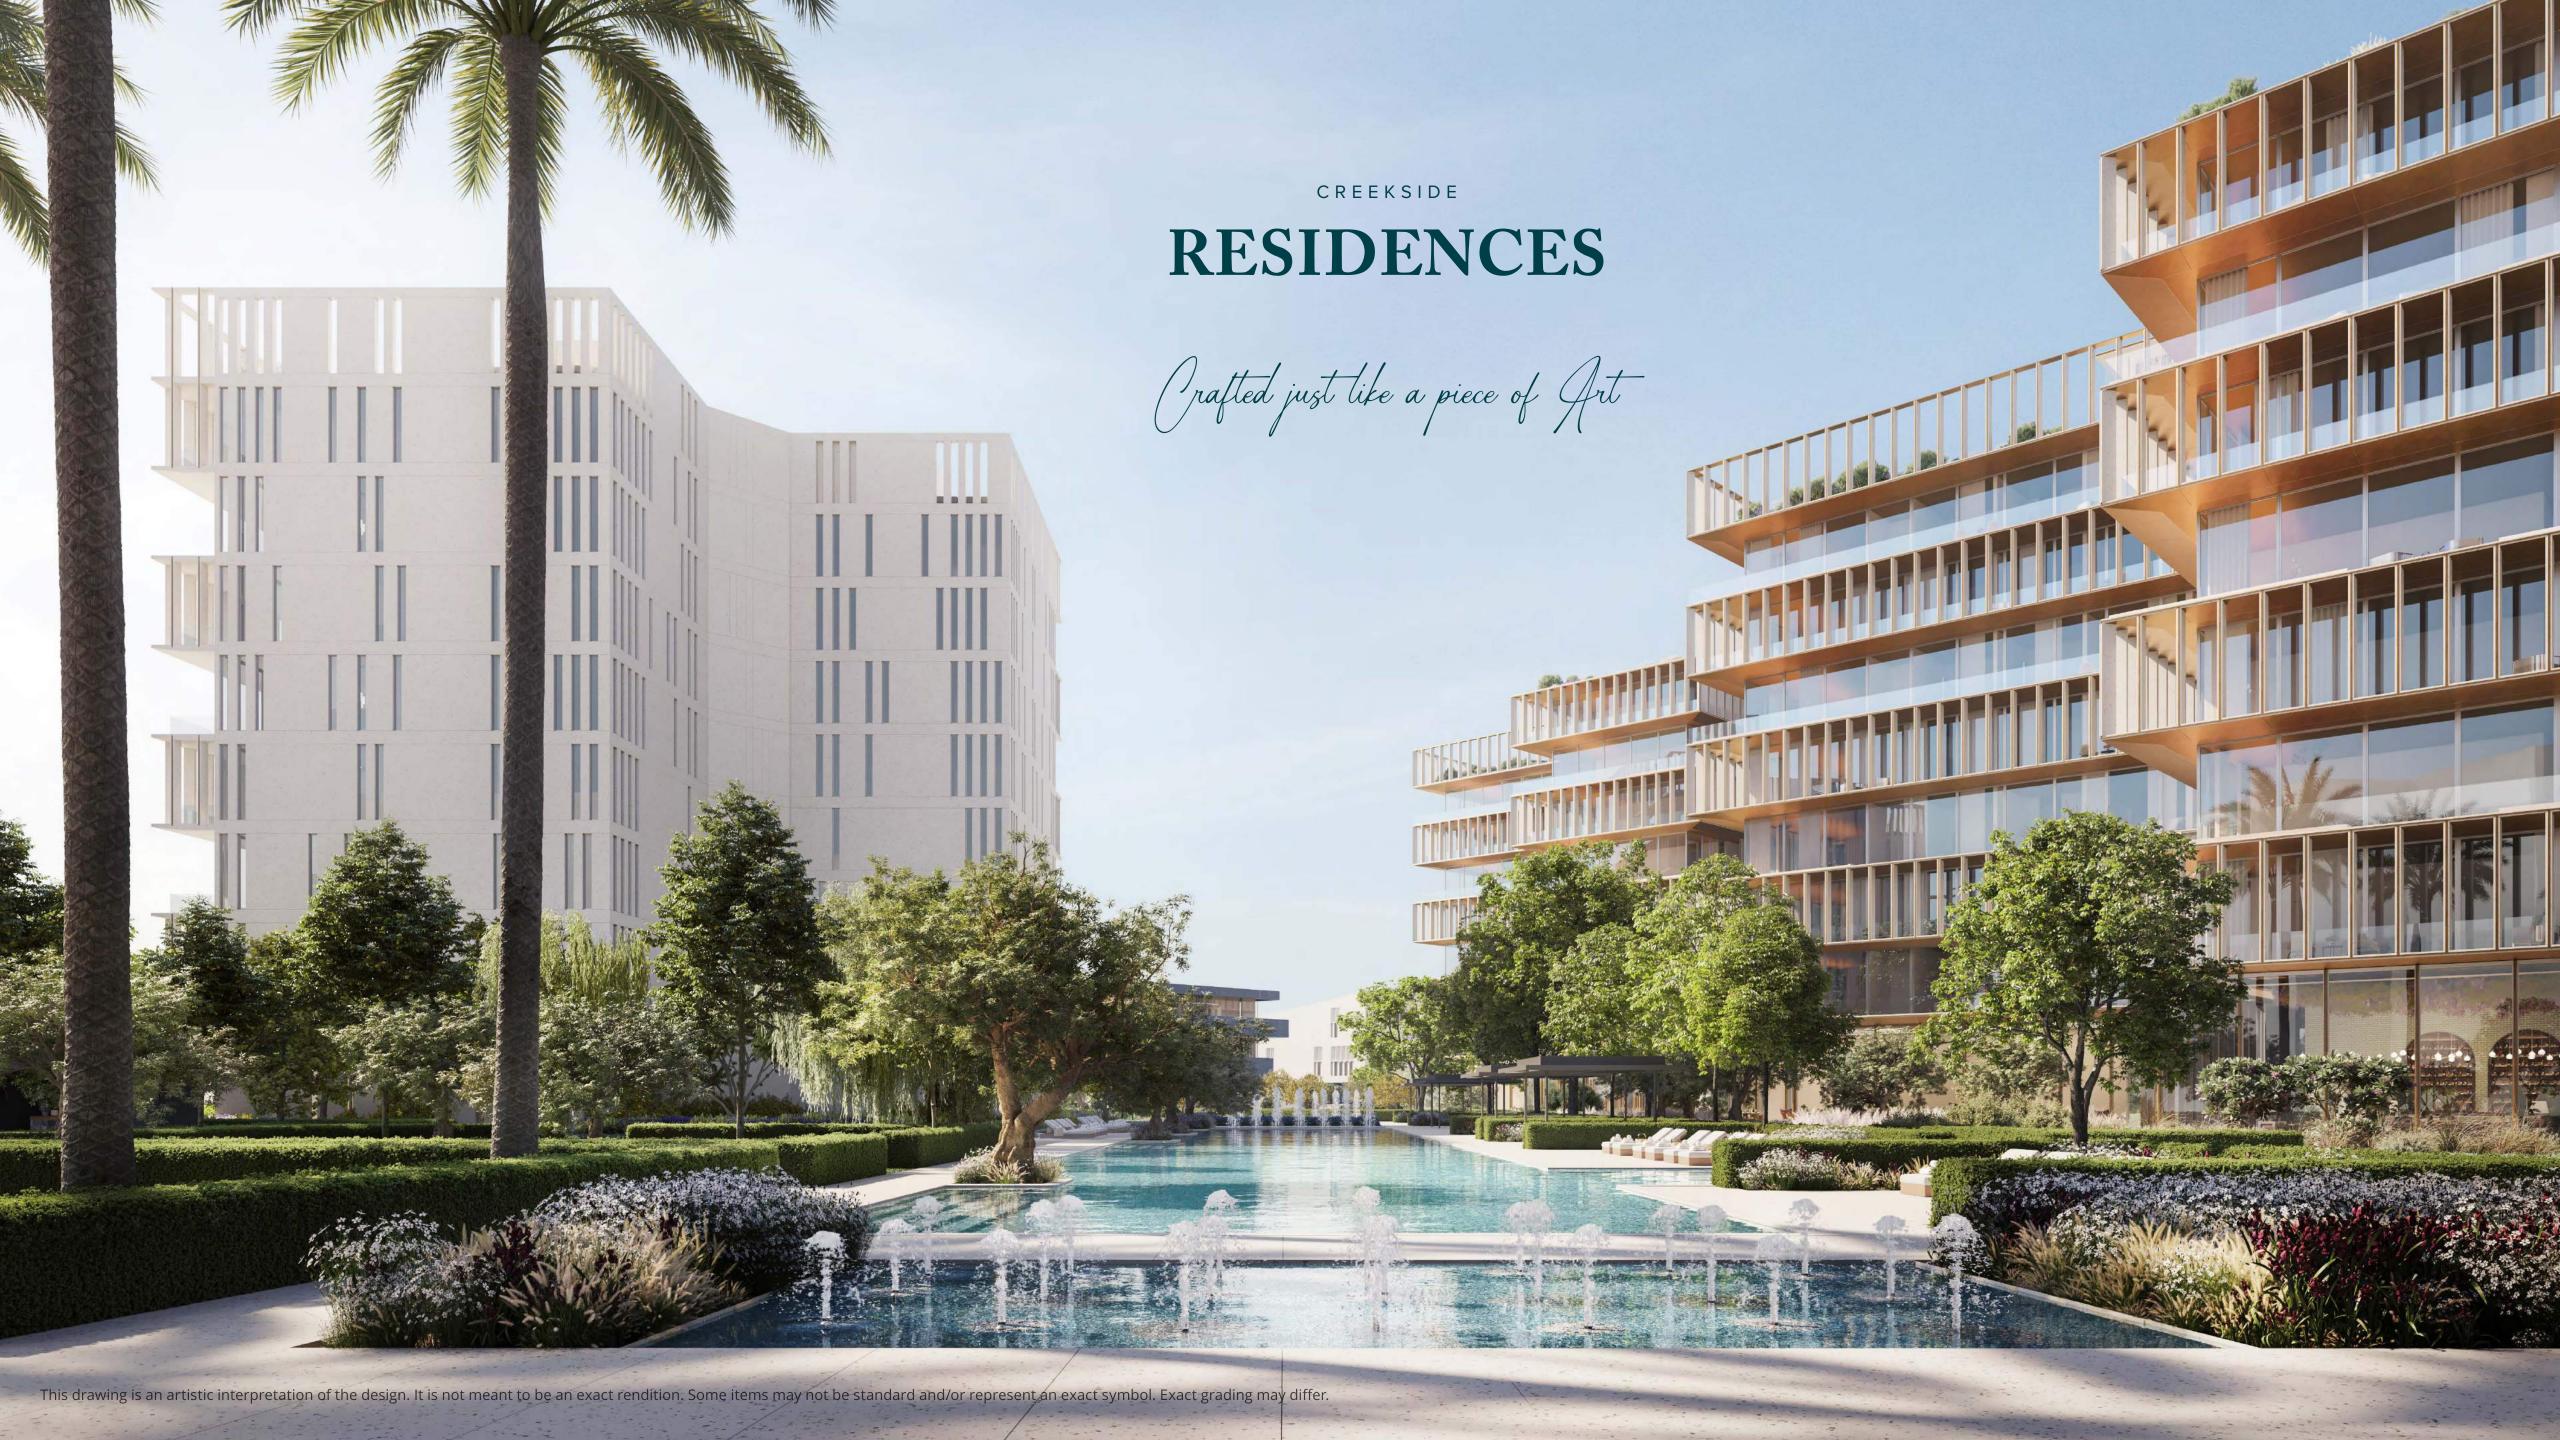

## RESIDENCES

The Residences are characterized by their high artistic value, with only high-quality materials handpicked by artisans from around the world to ensure a legendary and unique experience. Fully furnished with international high-end brands and designer pieces that have been crafted by award winning architects and designers to meet the Ritz-Carlton Residences refined living standards.

Each Residence within the limited collection adheres to the WELL Certification Standards and is complemented by ultra-high-end leisure areas as well as exclusive spa and wellness facilities, all of which meet the WELL Health-Safety Rating. The unique "butterfly" design of the Residence buildings will offer exquisite views of Dubai Creek, Downtown Dubai and Dubai Creek Harbor skyline. Tranquil pools and beautiful landscaping enhance the luxurious lifestyle.

#### Highlights

- Five Ritz-Carlton Residences created with the unique "butterfly" design and overlooking the Mansions and views of Dubai skyline and the creek
- Each building has it's own private community garden
- Magnificent terraces overlook the creek waters, skyline and gardens
- Private parking with concierge and Ritz-Carlton butler service on demand
- Full floor penthouses two and three-bedroom residences
- Panoramic windows and vast terraces featuring built-in sitting area
- State-of-the-art kitchens with contemporary finishes and bespoke exclusive designs
- Ultra-high ceilings with clear story space in the main living area
- · All bedrooms fitted out with walk-in-cupboards and end-suite bathrooms
- Home cinema and entertainment area
- Smart buildings with Interactive Residential Information System (IRIS)