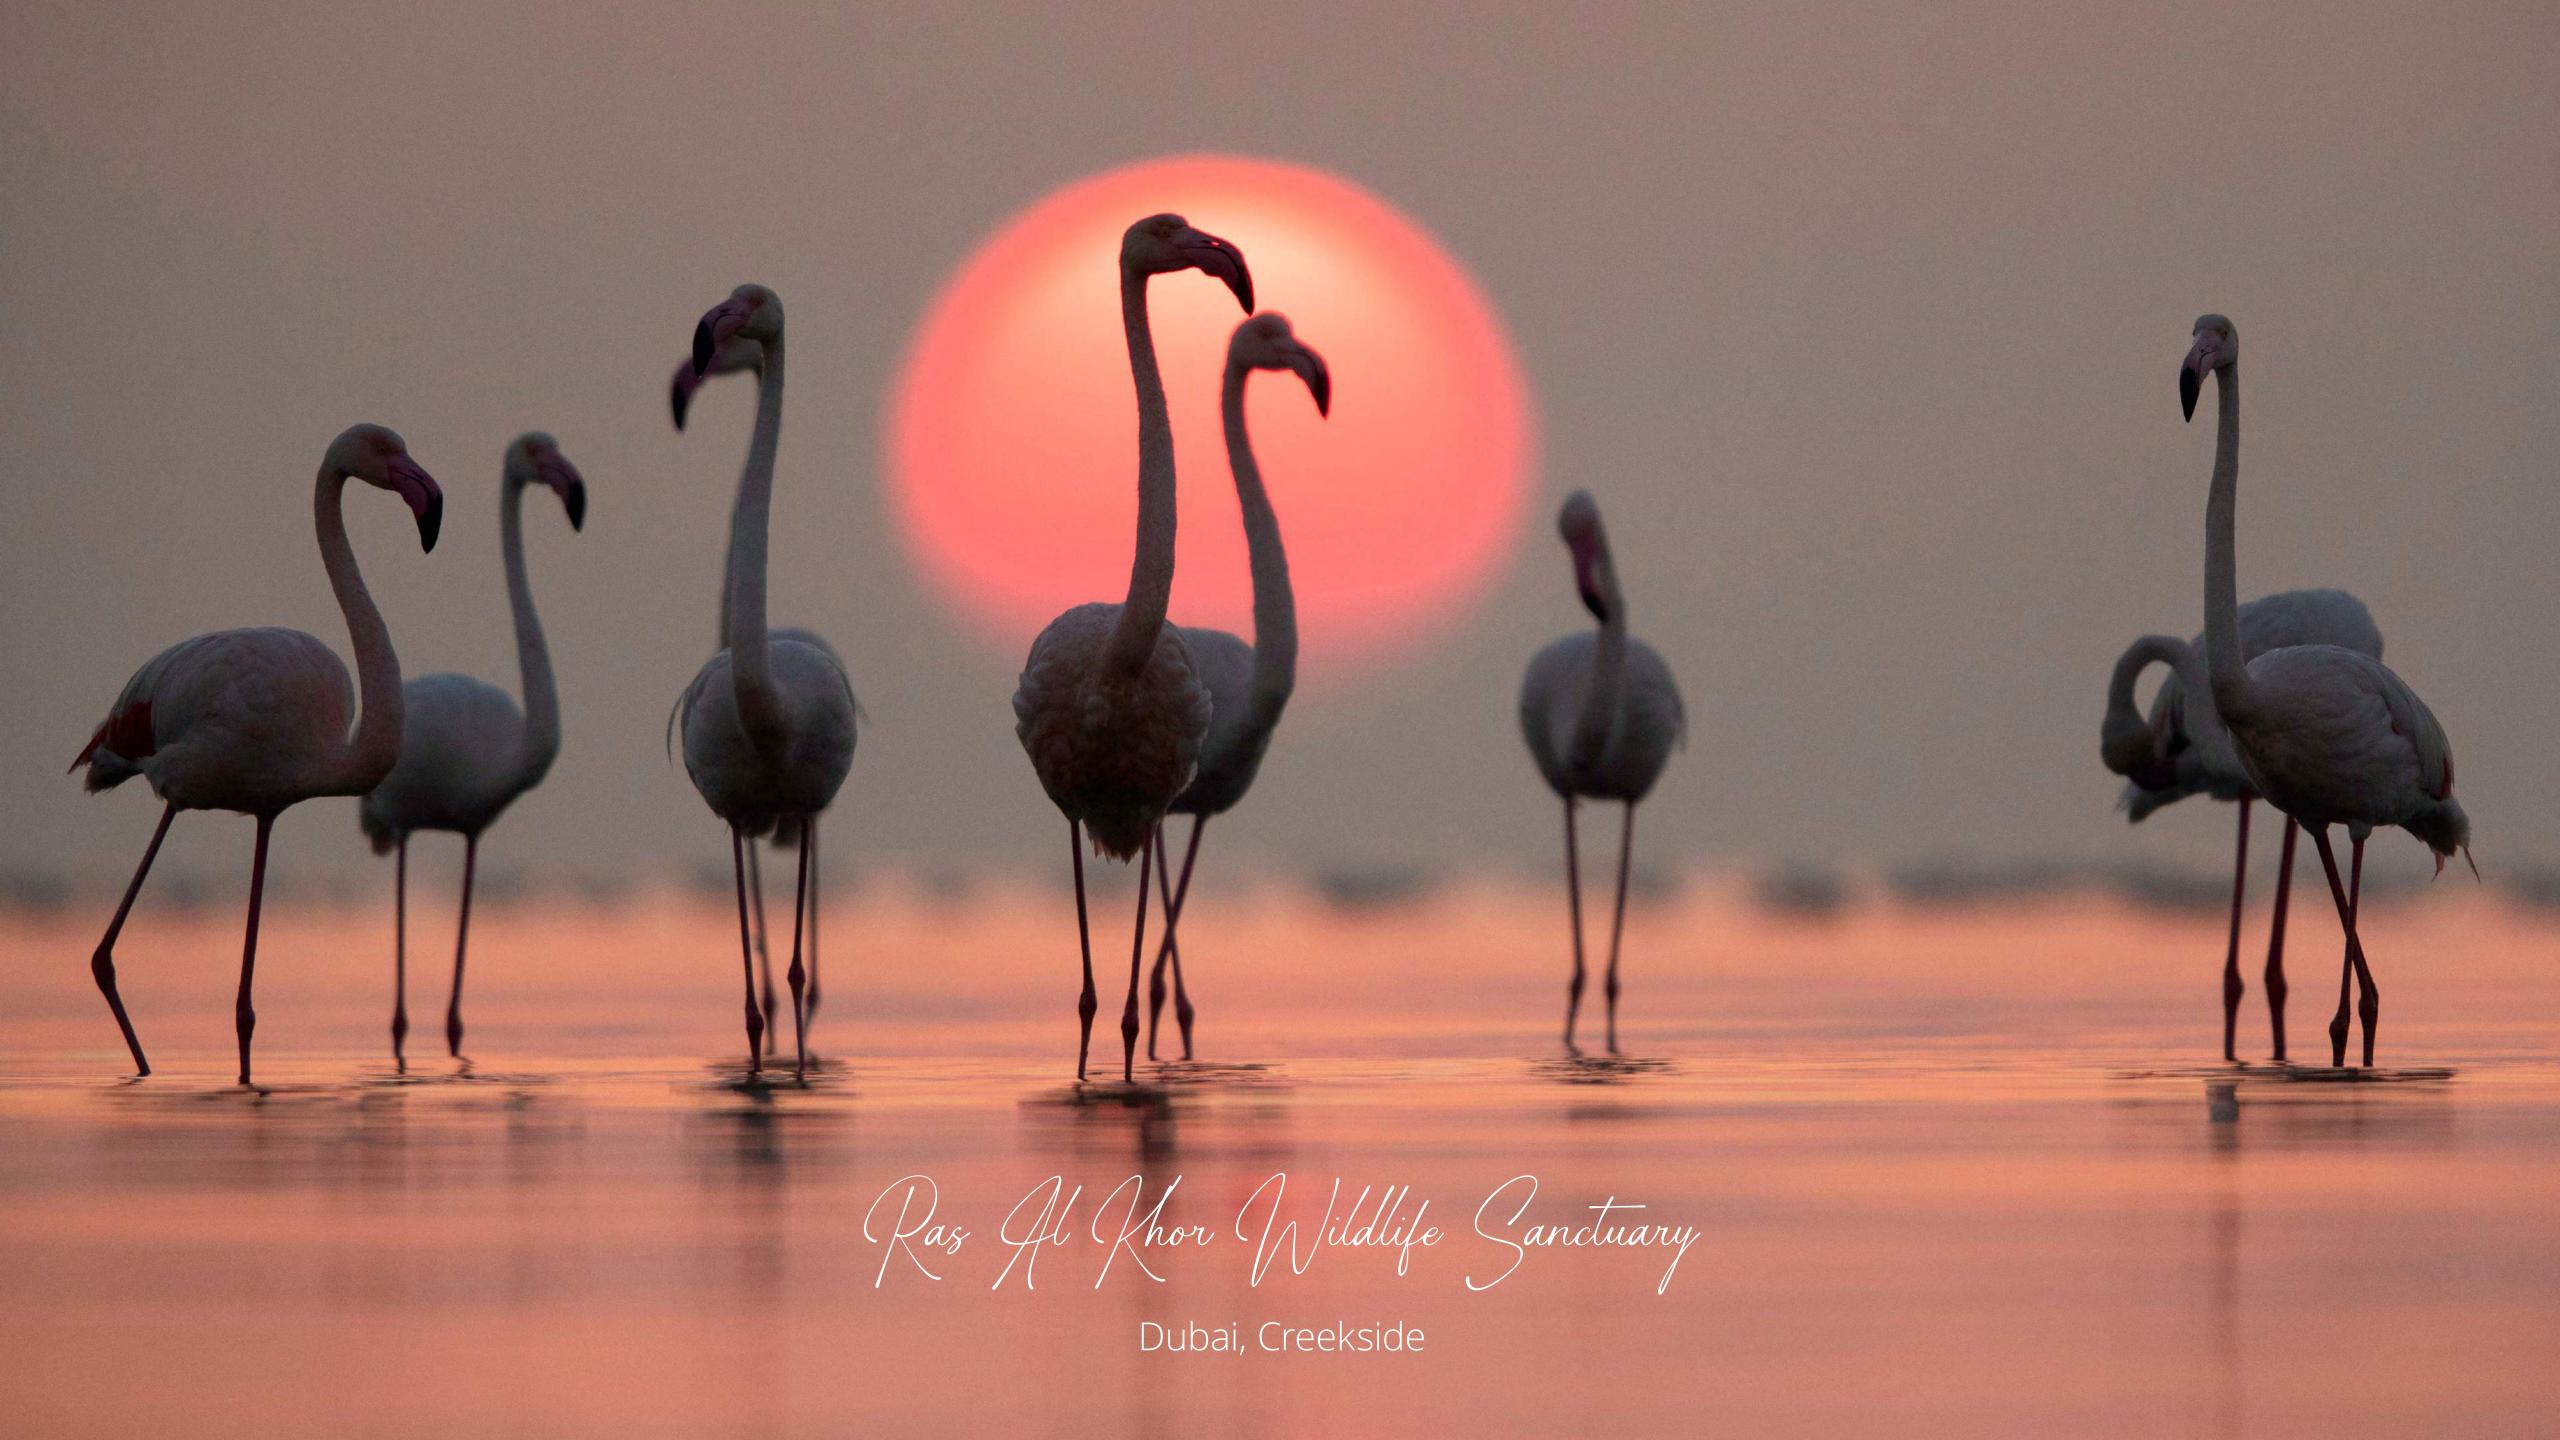

### Ras Al Khor Wildlife Sanctuary.

The Ras Al Khor Nature Reserve is a unique wetland of unspoiled wilderness; it is the world's biggest private sanctuary within a city, surrounded by some of the most modern urban infrastructures. Working like the lungs of Dubai Creek and purifying the air and the water of the area, the wetland helps to oxygenate the city.

Holding more than 20,000 birds of 67 species, including the renowned greater flamingo that steals the show in its abundant numbers in winter. Here you will also spot reef herons, great egrets, cormorants, black-winged stilts, grey herons, osprey, sandpipers and much more.