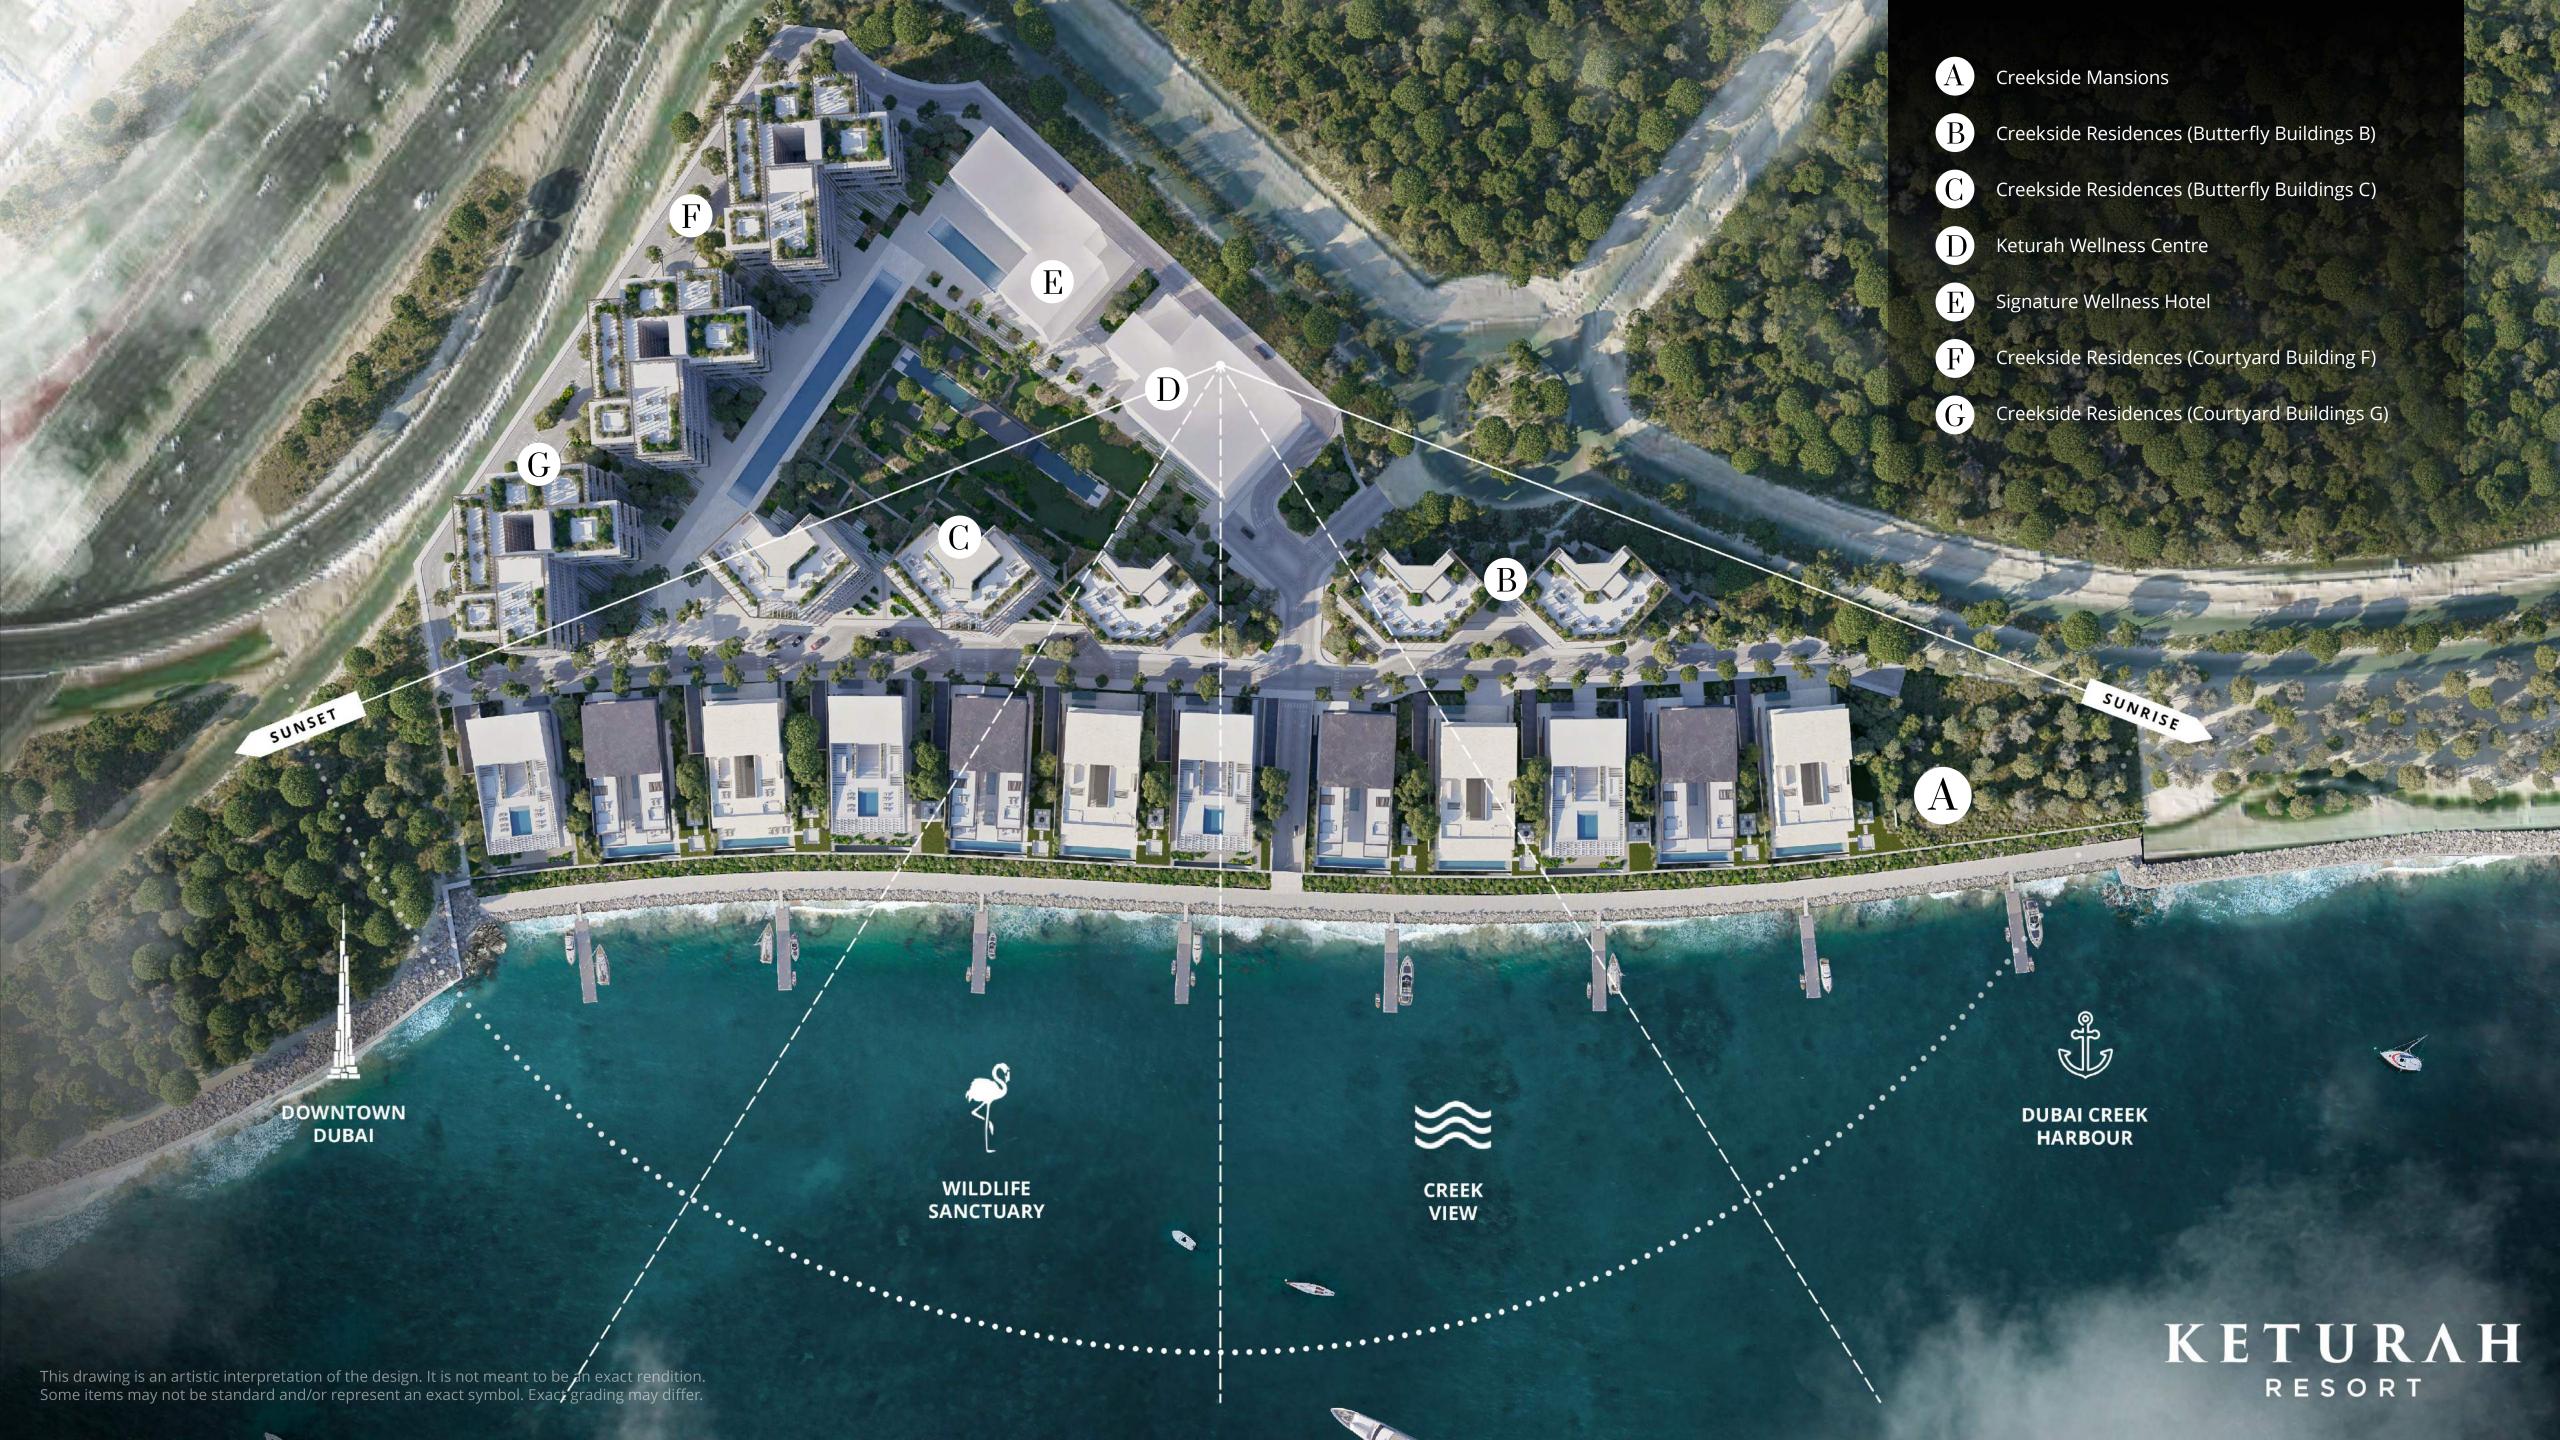

### The Master Plan.

### At-a-glance

- Gated community spanning 80,000 square metres and 550m waterfront
- Situated adjacent to Ras Al Khor Wildlife Sanctuary
- 4.5 km away from Burj Khalifa and Downtown or Dubai Creek Harbour
- Easy pedestrian access and by bicycle to the city at large via waterfront promenade
- Anticipated private moorings for up to 120ft. yachts
- Rare 12 Ritz-Carlton Creekside Waterfront Mansions
- Exclusive Ritz-Carlton Creekside Residences
- Fine, casual and wellness dining experiences
- Ritz-Carlton Resident's club with restaurant lounge, library, business centre and concierge services
- Ritz-Carlton Clubhouse with dedicated buildings for "him", "her" and the Ritz Kids Club
- Keturah Wellness Centre & SPA with a unique 5-star wellness ecosystem
- Wellness Sports & Health Club
- Curated wellness features seamlessly Integrated into each Residence
- · Resort Gardens with pools, waterfalls, gazebos and lush landscaped spaces
- 5\* Signature Collection Wellness Hotel