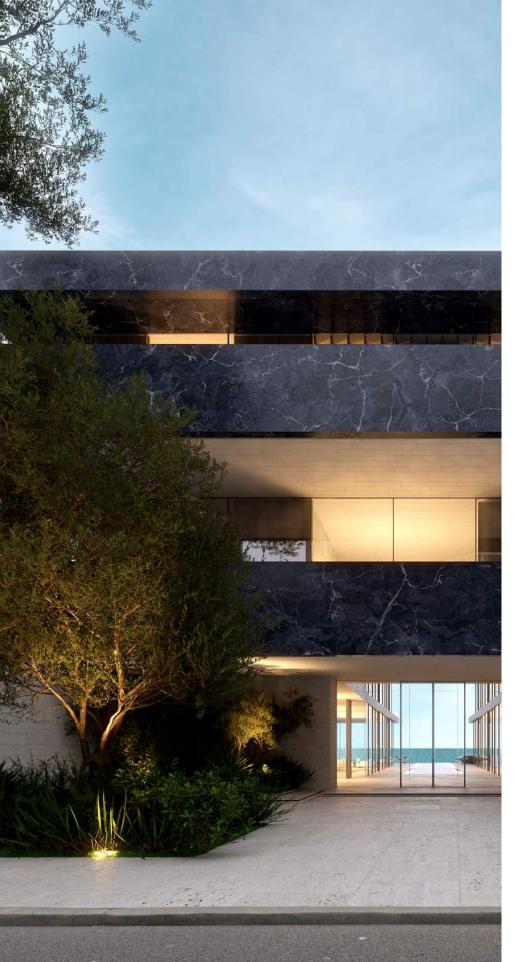

### A Reflection of the Elements.

The Creekside Mansions are based on the elements of nature and architecture giving you three distinct styles to choose from that optimize the overall wellbeing experience | Earth. Water. Sky. The underlying substances from which everything is derived.

To understand the unique nature of the elements in relation to the sanctuary, very detailed site-specific studies such as the views, privacy and solar orientation inspired the design of the mansions. The Pure minimalist architecture set out to compose a space that is in constant dialogue with its surroundings. The interior becomes an extension of the exterior, as the elements become a dynamic part of the living spaces. Keturah Resort has created a new visual and architectural language for The Ritz-Carlton Residences, while also allowing wellness architecture to become a new landmark in Dubai.

# Bringing the outside ... in The Mansions exterior design and interiors echo cues of the elements, creating distinct experiences for the residents. The spaces create a seamless journey through the use of shaded areas and terraces enhanced by structures that encourage outdoor living. Glass framed courtyards, and adjustable architectural screens elevate the individual's interaction with the interiors and gardens. The mansions bring scale and grandeur with their unique interpretation of the elements, making this place triumphant. 4.143 The Inspiration. This drawing is an artistic interpretation of the design. It is not meant to be an exact rendition. Some items may not be standard and/or represent an exact symbol. Exact grading may differ.