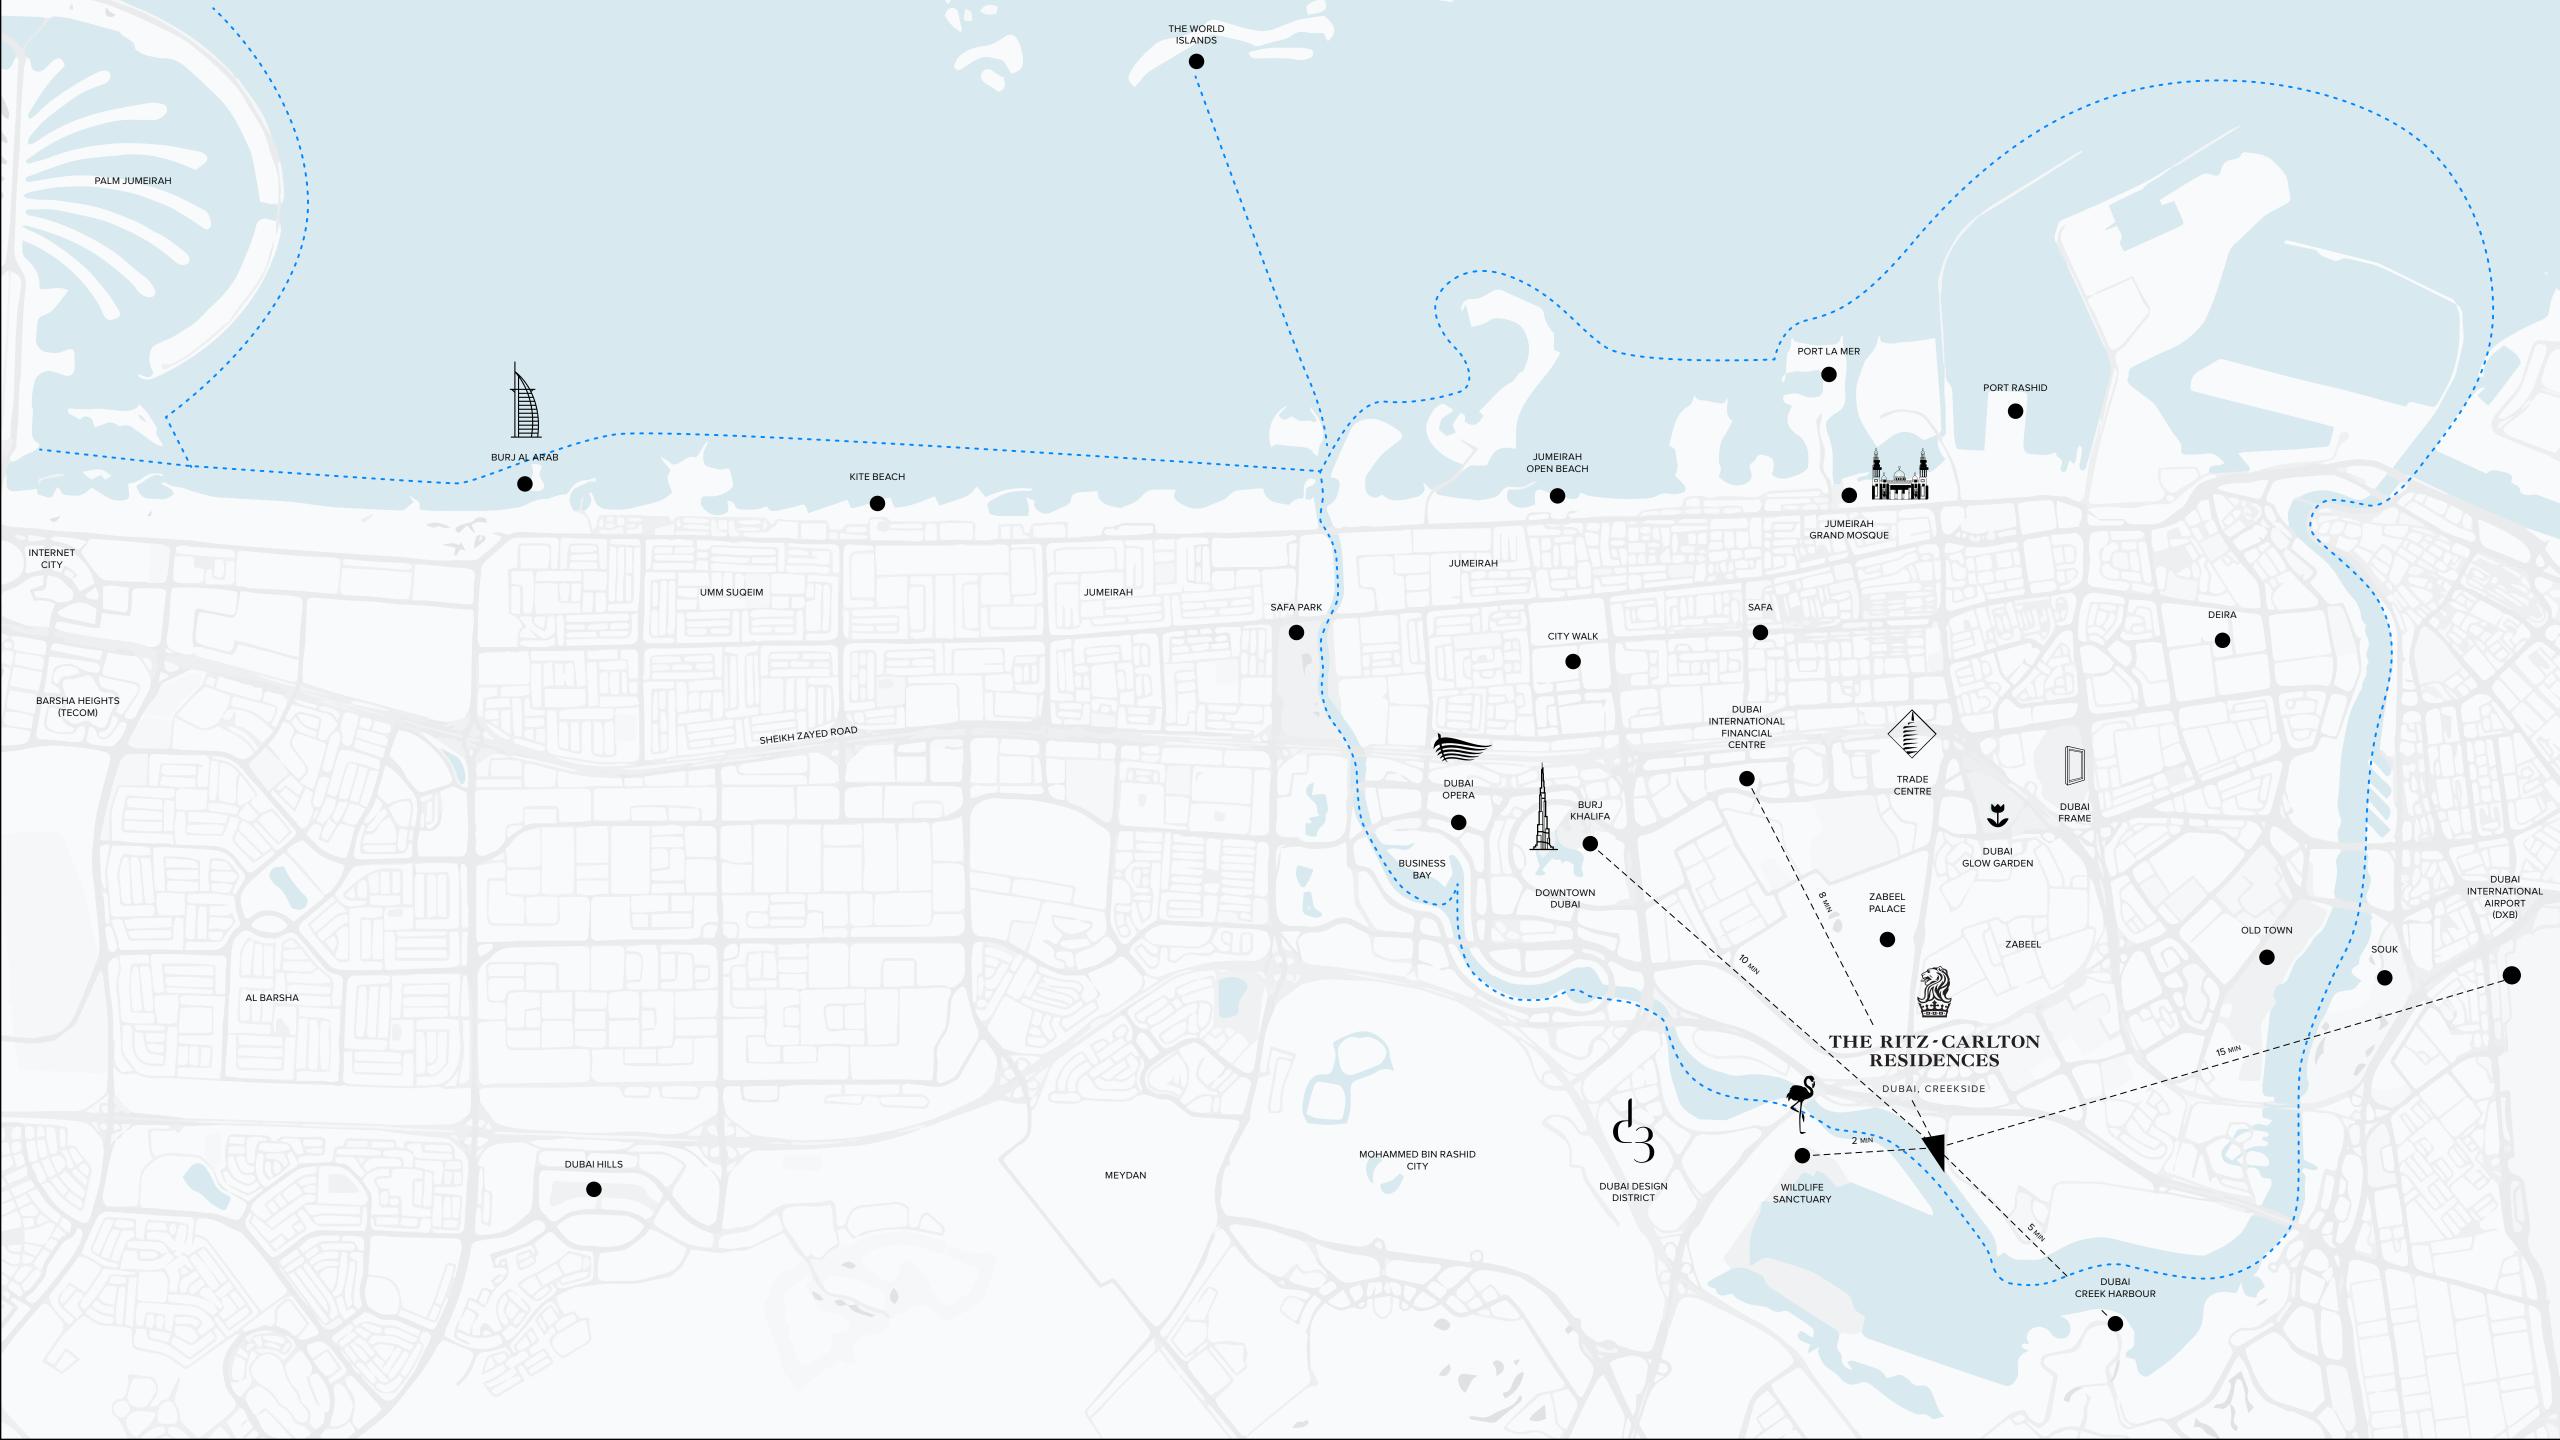

### At-a-glance

- Gated community spanning 80,000 square metres and 550m waterfront
- Situated adjacent to Ras Al Khor Wildlife Sanctuary
- 4.5 km away from Burj Khalifa and Downtown or Dubai Creek Harbour
- Easy pedestrian access and by bicycle to the city at large via waterfront promenade
- Anticipated private moorings for up to 120ft. yachts
- Rare 12 Ritz-Carlton Creekside Waterfront Mansions
- Exclusive Ritz-Carlton Creekside Residences
- Fine, casual and wellness dining experiences
- Ritz-Carlton Resident's club with restaurant lounge, library, business centre and concierge services
- Ritz-Carlton Clubhouse with dedicated buildings for "him", "her" and the Ritz Kids Club
- Keturah Wellness Centre & SPA with a unique 5-star wellness ecosystem
- Wellness Sports & Health Club
- Curated wellness features seamlessly Integrated into each Residence
- · Resort Gardens with pools, waterfalls, gazebos and lush landscaped spaces
- 5\* Signature Collection Wellness Hotel

# Marina Waterfront.

The setting of the Residences is ideally located right on Dubai Creek waterways with more than 550 meters of waterfront promenade, and graced with 80,000 square meters of landscaped green spaces, low rise boutique residences and ultramodern wellness facilities, a marina life style only few can dream of. The resort's private marina anticipates moorings for up to 120-foot yachts.