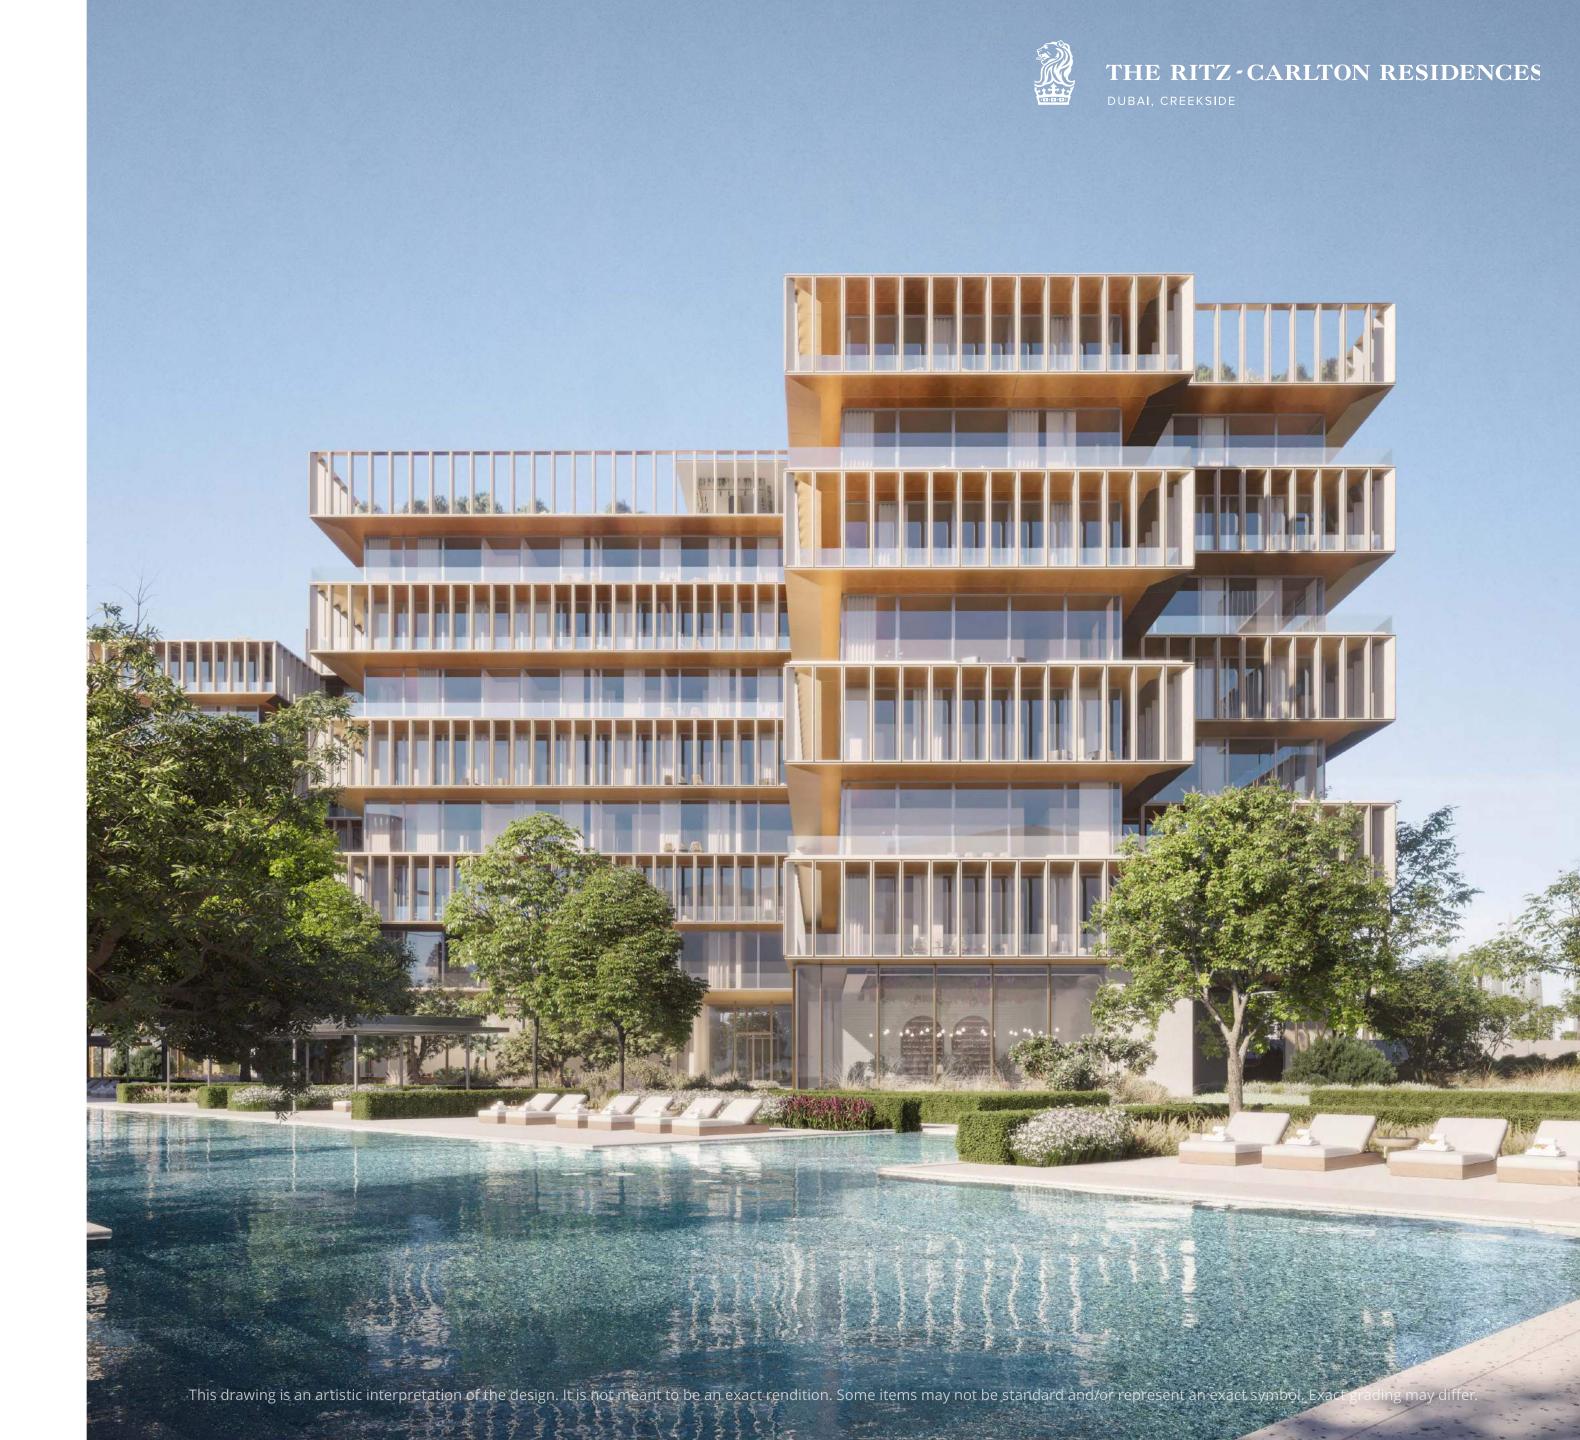

## RESIDENCES

The Residences are characterized by their high artistic value, with only high-quality materials handpicked by artisans from around the world to ensure a legendary and unique experience. Fully furnished with international high-end brands and designer pieces that have been crafted by award winning architects and designers to meet the Ritz-Carlton Residences refined living standards.

Each Residence within the limited collection adheres to the WELL Certification Standards and is complemented by ultra-high-end leisure areas as well as exclusive spa and wellness facilities, all of which meet the WELL Health-Safety Rating. The unique "butterfly" design of the Residence buildings will offer exquisite views of Dubai Creek, Downtown Dubai and Dubai Creek Harbor skyline. Tranquil pools and beautiful landscaping enhance the luxurious lifestyle.

#### Highlights

- Five Ritz-Carlton Residences created with the unique "butterfly" design and overlooking the Mansions and views of Dubai skyline and the creek
- Each building has it's own private community garden
- Magnificent terraces overlook the creek waters, skyline and gardens
- Private parking with concierge and Ritz-Carlton butler service on demand
- Full floor penthouses two and three-bedroom residences
- Panoramic windows and vast terraces featuring built-in sitting area
- State-of-the-art kitchens with contemporary finishes and bespoke exclusive designs
- Ultra-high ceilings with clear story space in the main living area
- · All bedrooms fitted out with walk-in-cupboards and end-suite bathrooms
- Home cinema and entertainment area
- Smart buildings with Interactive Residential Information System (IRIS)