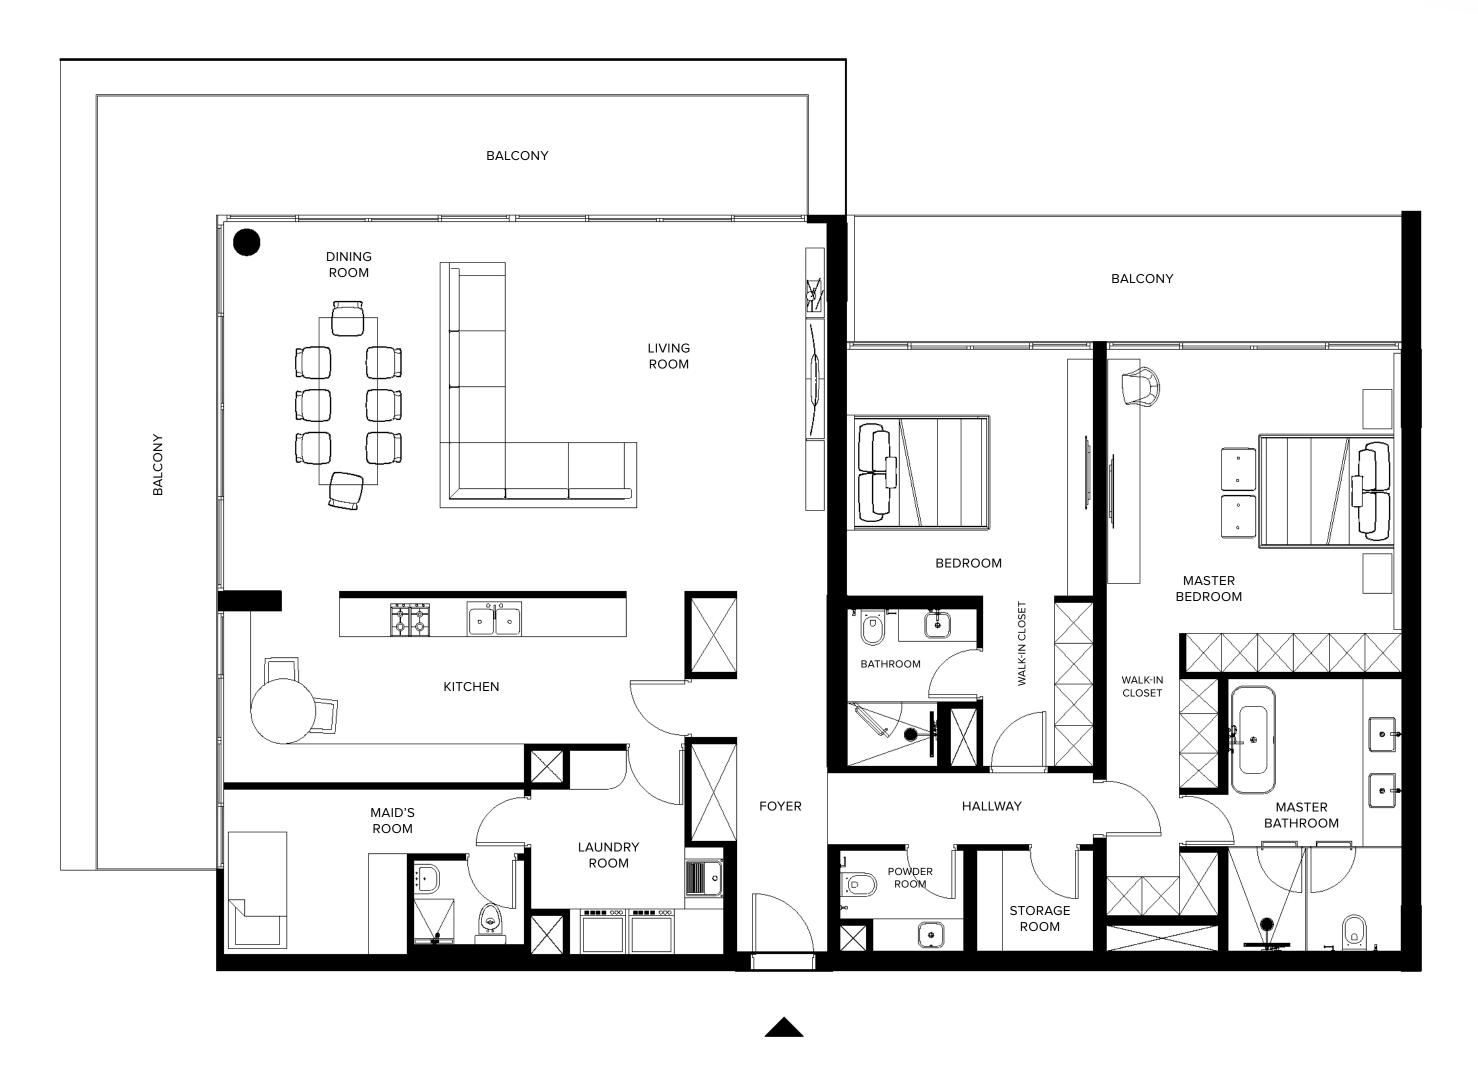

### Two Bedroom

2 BEDROOM + MAID + 2.5 BATHROOMS

| INTERIOR     | 181.4 SQ.M / 1,952.8 SQ.FT |
|--------------|----------------------------|
| EXTERIOR     | 55.8 SQ.M / 600.3 SQ.FT    |
| TOTAL AREA   | 237.2 SQ.M / 2,553.1 SQ.FT |
| NO. OF UNITS | 14                         |

DUBAI, CREEKSIDE

### Two Bedroom

2 BEDROOM + MAID + 2.5 BATHROOMS

| INTERIOR     | 196.8 SQ.M / 2,117.9 SQ.FT |
|--------------|----------------------------|
| EXTERIOR     | 55.7 SQ.M / 599.1 SQ.FT    |
| TOTAL AREA   | 252.4 SQ.M / 2,717.0 SQ.FT |
| NO. OF UNITS | 14                         |