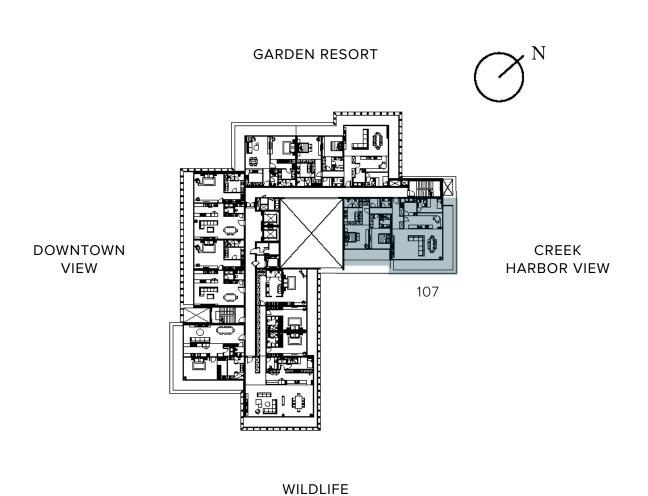

### Two Bedroom

2 BEDROOM + MAID + 2.5 BATHROOMS

| INTERIOR     | 181.4 SQ.M / 1,952.8 SQ.FT |
|--------------|----------------------------|
| EXTERIOR     | 55.8 SQ.M / 600.3 SQ.FT    |
| TOTAL AREA   | 237.2 SQ.M / 2,553.1 SQ.FT |
| NO. OF UNITS | 14                         |

DUBAI, CREEKSIDE

### Two Bedroom

2 BEDROOM + MAID + 2.5 BATHROOMS

| INTERIOR     | 196.8 SQ.M / 2,117.9 SQ.FT |
|--------------|----------------------------|
| EXTERIOR     | 55.7 SQ.M / 599.1 SQ.FT    |
| TOTAL AREA   | 252.4 SQ.M / 2,717.0 SQ.FT |
| NO. OF UNITS | 14                         |