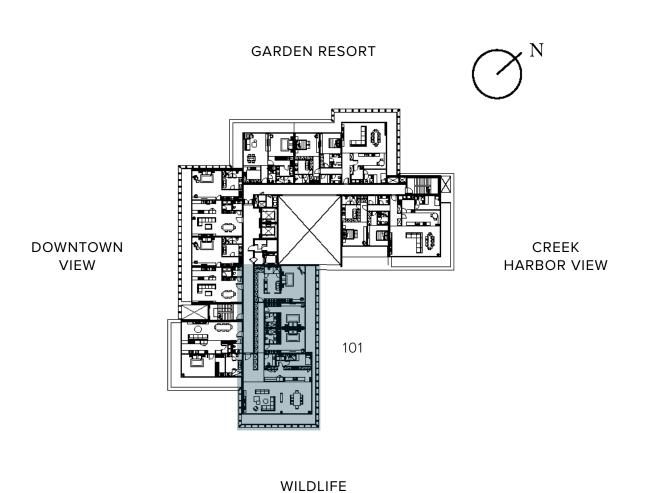

DUBAI, CREEKSIDE

## RESIDENCES

— FLOOR PLANS SHEET — G1 | G2

The Ritz-Carlton Residences, Dubai, Creekside are not owned, developed or sold by The Ritz-Carlton Hotel Company, L.L.C. or its affiliates ("Ritz-Carlton marks under a license from Ritz-Carlton, which has not confirmed the accuracy of any of the statements or representations made herein.

All room sizes and floorplan measurements are approximate and may vary per unit. Floorplans and unit features are preliminary and proposed only. Developer reserves the right to modify, revise, change or withdraw any or all of same in its sole and absolute discretion and without prior notice. Depictions of furnishings, finishes, appliances, counters, soffits, floor coverings and other matters of detail, included with your Unit.