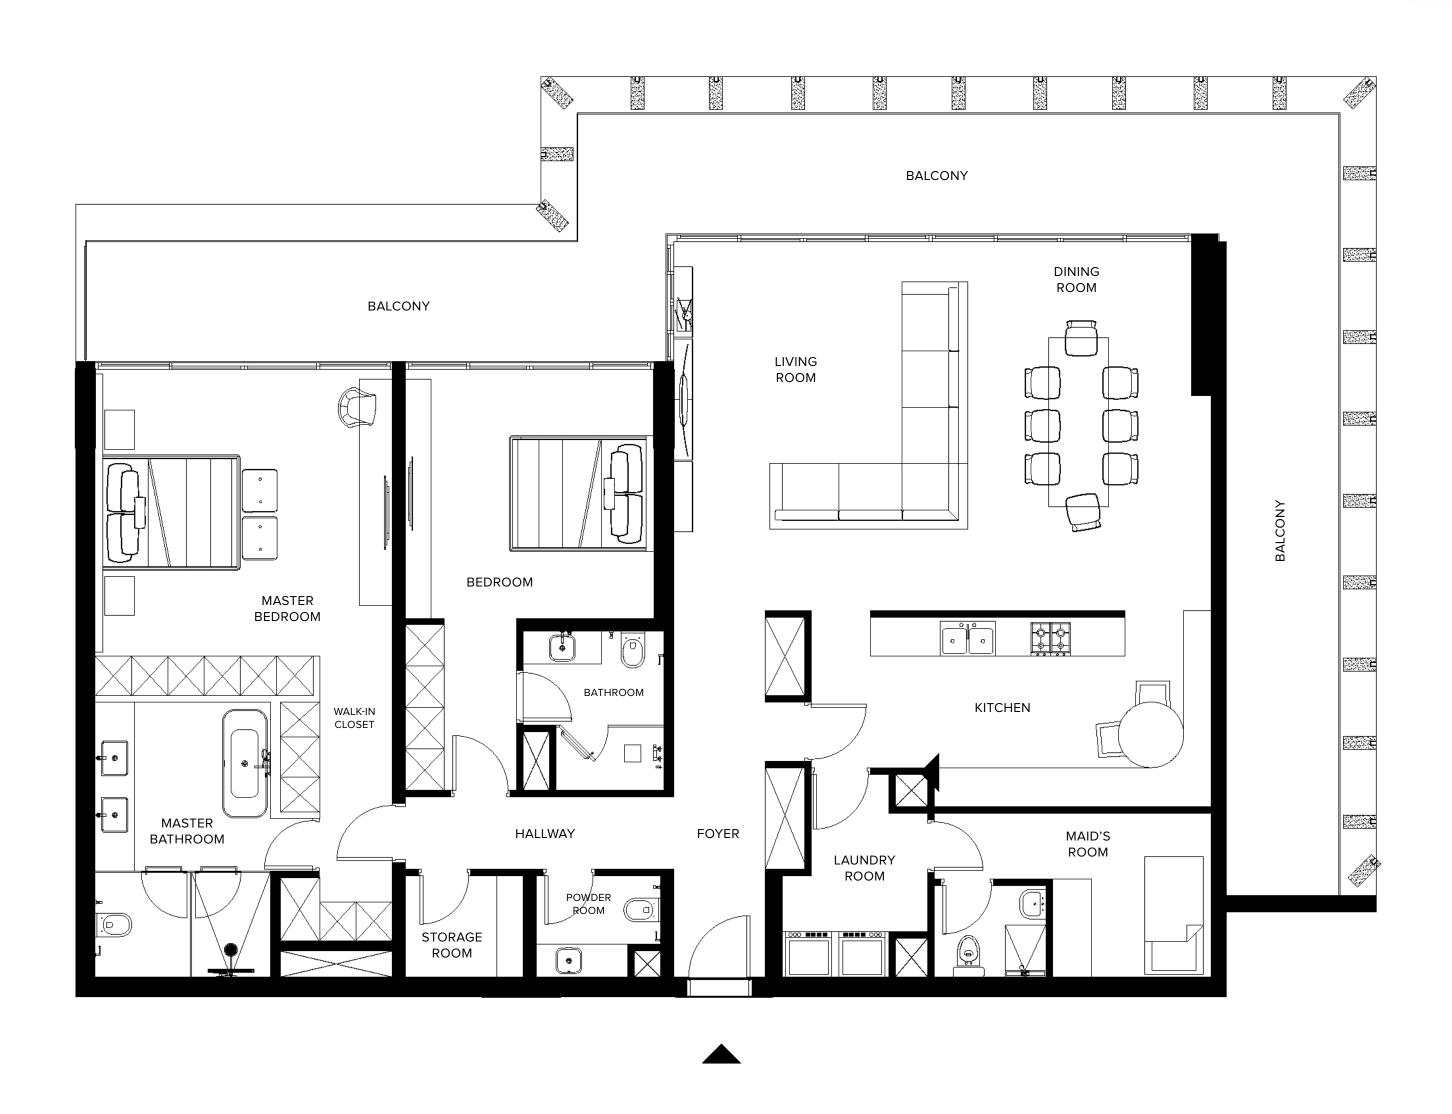

### Two Bedroom

2 BEDROOM + MAID + 2.5 BATHROOMS

| INTERIOR     | 196.8 SQ.M / 2,117.9 SQ.FT |
|--------------|----------------------------|
| EXTERIOR     | 55.7 SQ.M / 599.1 SQ.FT    |
| TOTAL AREA   | 252.4 SQ.M / 2,717.0 SQ.FT |
| NO. OF UNITS | 14                         |