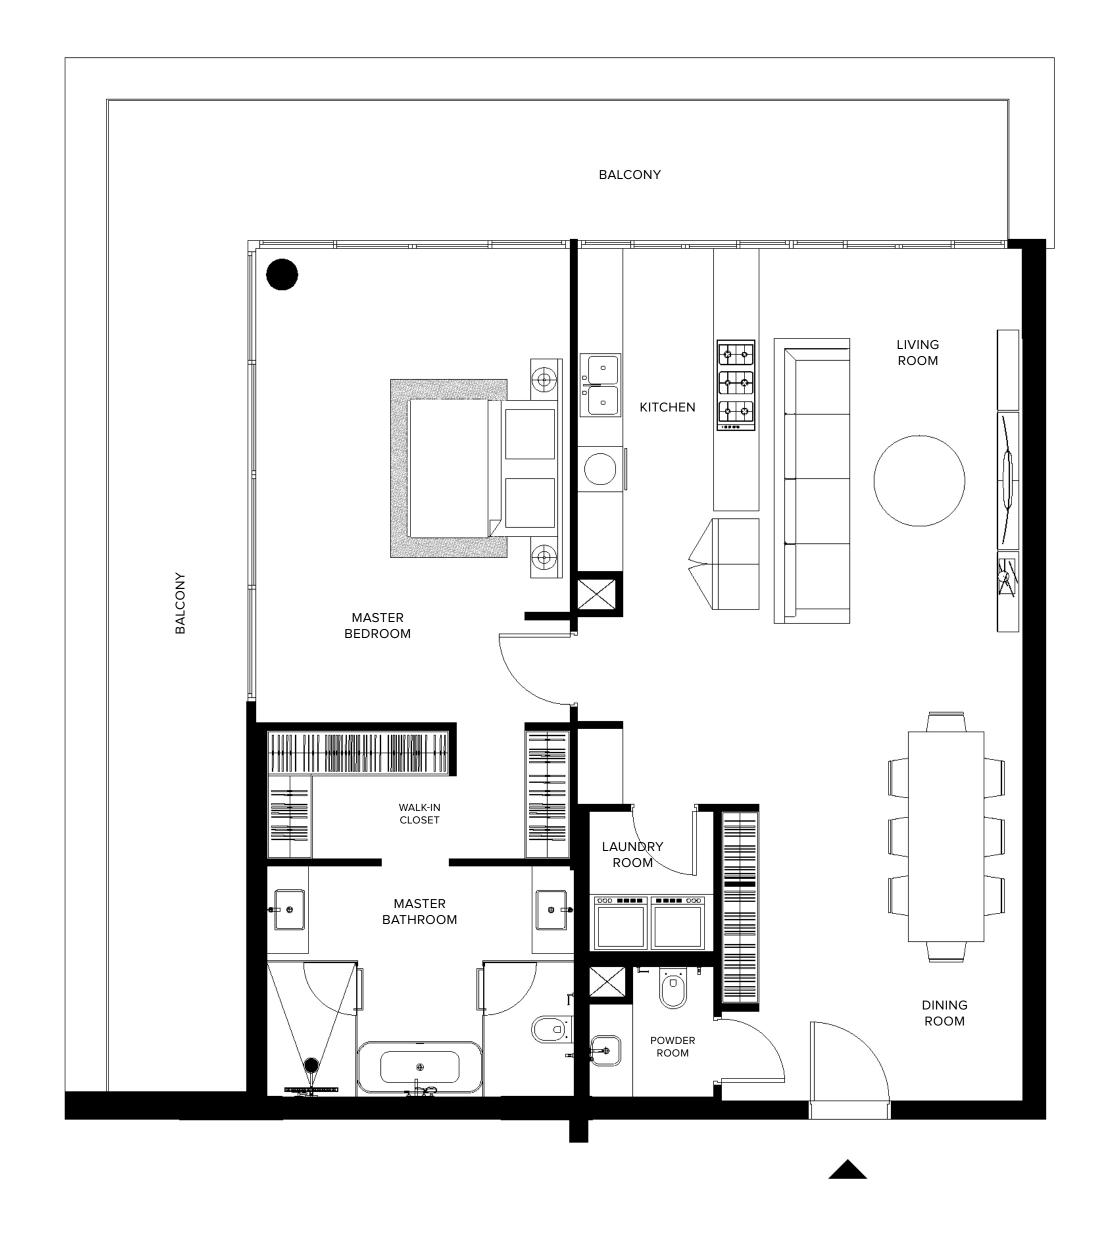

### One Bedroom

#### 1 BEDROOM + 1.5 BATHROOMS

WILDLIFE SANCTUARY VIEW

| INTERIOR     | 120.0 SQ.M / 1,291.9 SQ.FT |
|--------------|----------------------------|
| EXTERIOR     | 43.0 SQ.M / 462.4 SQ.FT    |
| TOTAL AREA   | 163.0 SQ.M / 1,754.3 SQ.FT |
| NO. OF UNITS | 14                         |