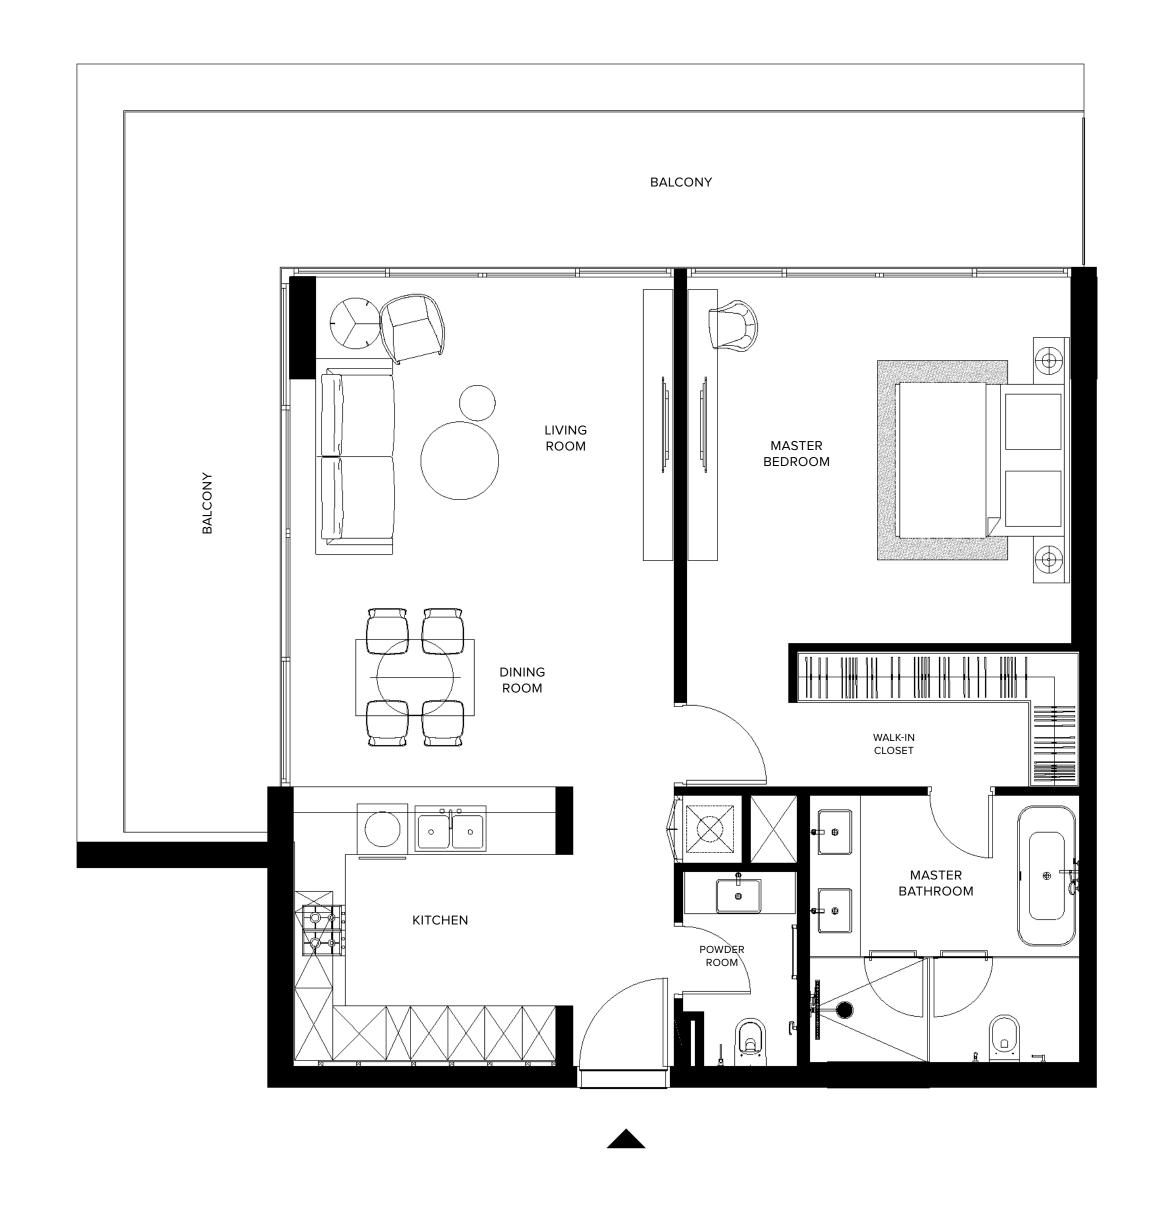

### One Bedroom

#### 1 BEDROOM + 1.5 BATHROOMS

 INTERIOR
 91.0 SQ.M / 979.3 SQ.FT

 EXTERIOR
 33.4 SQ.M / 359.1 SQ.FT

 TOTAL AREA
 124.3 SQ.M / 1,338.4 SQ.FT

 NO. OF UNITS
 14

SANCTUARY VIEW

DUBAI, CREEKSIDE