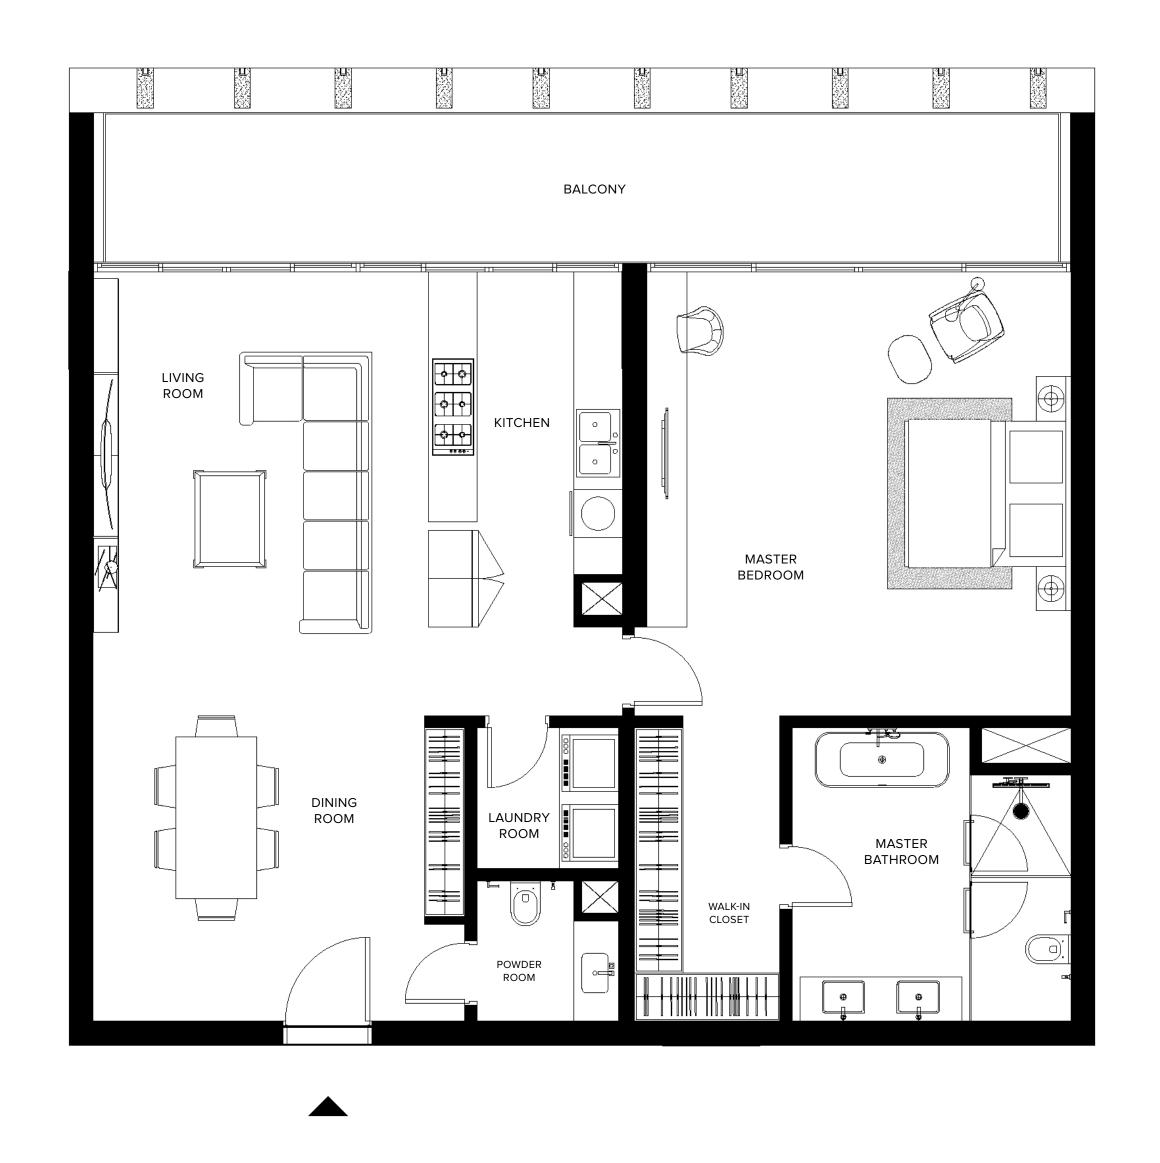

WILDLIFE

SANCTUARY VIEW

DUBAI, CREEKSIDE

### One Bedroom

#### 1 BEDROOM + 1.5 BATHROOMS

 INTERIOR
 91.0 SQ.M / 979.3 SQ.FT

 EXTERIOR
 33.4 SQ.M / 359.1 SQ.FT

 TOTAL AREA
 124.3 SQ.M / 1,338.4 SQ.FT

 NO. OF UNITS
 14

SANCTUARY VIEW

DUBAI, CREEKSIDE