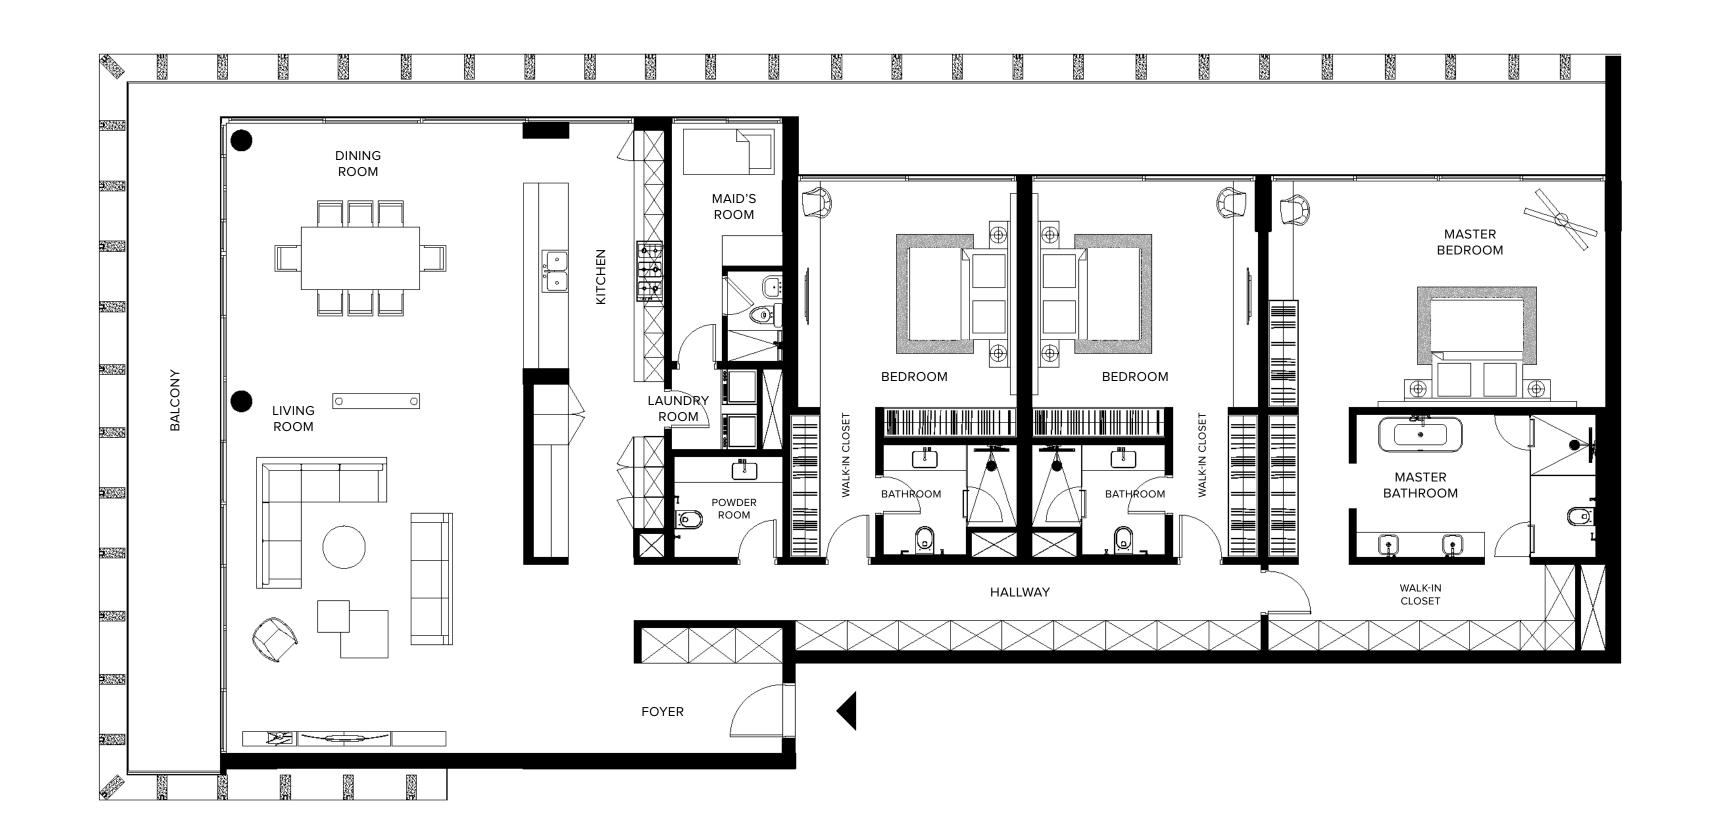

### Two Bedroom

2 BEDROOM + MAID + 2.5 BATHROOMS

| INTERIOR     | 181.4 SQ.M / 1,952.8 SQ.FT |
|--------------|----------------------------|
| EXTERIOR     | 55.8 SQ.M / 600.3 SQ.FT    |
| TOTAL AREA   | 237.2 SQ.M / 2,553.1 SQ.FT |
| NO. OF UNITS | 14                         |

DUBAI, CREEKSIDE

### Two Bedroom

2 BEDROOM + MAID + 2.5 BATHROOMS

| INTERIOR     | 196.8 SQ.M / 2,117.9 SQ.FT |
|--------------|----------------------------|
| EXTERIOR     | 55.7 SQ.M / 599.1 SQ.FT    |
| TOTAL AREA   | 252.4 SQ.M / 2,717.0 SQ.FT |
| NO. OF UNITS | 14                         |