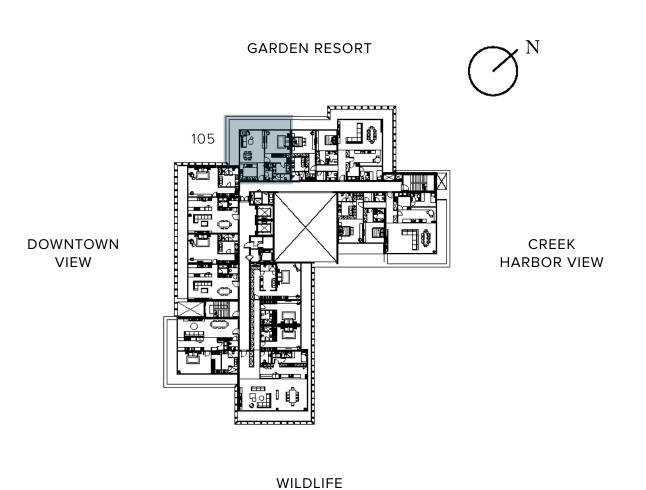

#### 1 BEDROOM + 1.5 BATHROOMS

WILDLIFE SANCTUARY VIEW

| INTERIOR     | 120.0 SQ.M / 1,291.9 SQ.FT |
|--------------|----------------------------|
| EXTERIOR     | 43.0 SQ.M / 462.4 SQ.FT    |
| TOTAL AREA   | 163.0 SQ.M / 1,754.3 SQ.FT |
| NO. OF UNITS | 14                         |