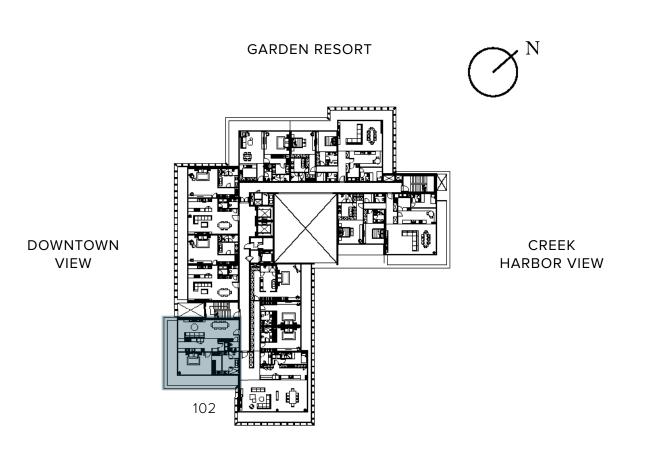

### One Bedroom

#### 1 BEDROOM + 1.5 BATHROOMS

WILDLIFE SANCTUARY VIEW

| INTERIOR     | 120.0 SQ.M / 1,291.9 SQ.FT |
|--------------|----------------------------|
| EXTERIOR     | 43.0 SQ.M / 462.4 SQ.FT    |
| TOTAL AREA   | 163.0 SQ.M / 1,754.3 SQ.FT |
| NO. OF UNITS | 14                         |