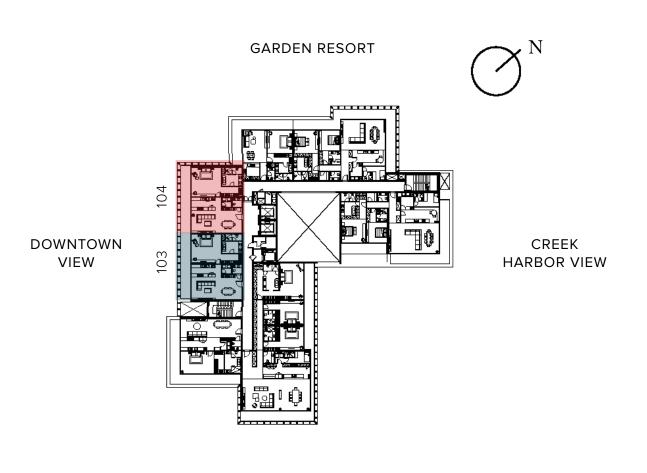

WILDLIFE

SANCTUARY VIEW

DUBAI, CREEKSIDE

### One Bedroom

#### 1 BEDROOM + 1.5 BATHROOMS

 INTERIOR
 91.0 SQ.M / 979.3 SQ.FT

 EXTERIOR
 33.4 SQ.M / 359.1 SQ.FT

 TOTAL AREA
 124.3 SQ.M / 1,338.4 SQ.FT

 NO. OF UNITS
 14

SANCTUARY VIEW

DUBAI, CREEKSIDE