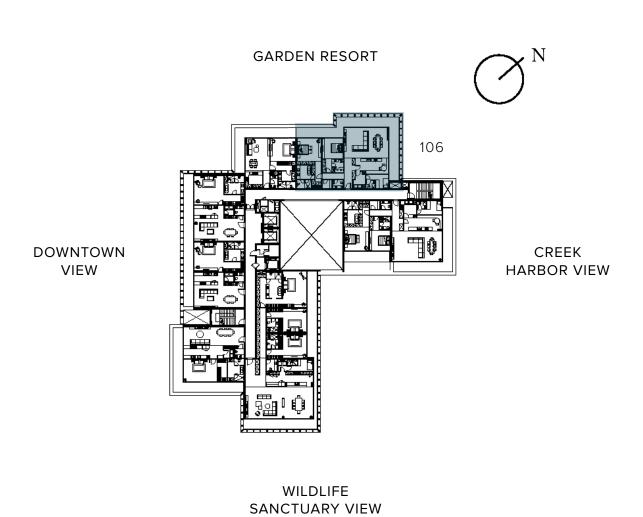

WILDLIFE

SANCTUARY VIEW

DUBAI, CREEKSIDE

### One Bedroom

#### 1 BEDROOM + 1.5 BATHROOMS

 INTERIOR
 91.0 SQ.M / 979.3 SQ.FT

 EXTERIOR
 33.4 SQ.M / 359.1 SQ.FT

 TOTAL AREA
 124.3 SQ.M / 1,338.4 SQ.FT

 NO. OF UNITS
 14

SANCTUARY VIEW

DUBAI, CREEKSIDE